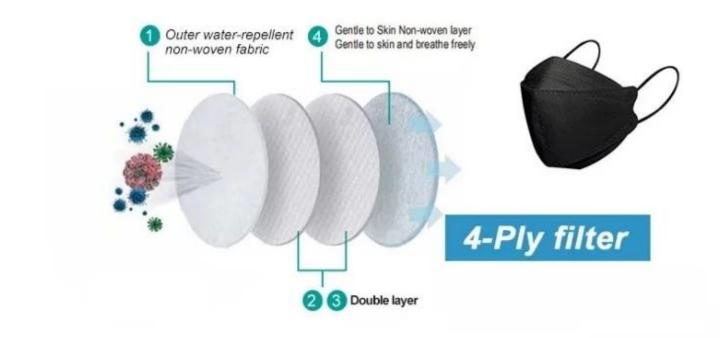

## **Product Description**

| Name            | Disposable KF94 <u>face mask</u>                                |
|-----------------|-----------------------------------------------------------------|
| Material        | Nonwoven face <u>mask</u>                                       |
| Color           | Black,Blue , Red, Green, Yellow                                 |
| Place of Origin | Hubei, China (Mainland)                                         |
| Specifications  | 1.4-ply protection, highly breathable                           |
|                 | 2.PFE>95%,BFE>95%                                               |
|                 | 3.Style: Adjustable nose bridge Tie on                          |
|                 | 4.high filtration efficiency                                    |
| Ply Type        | 4 ply                                                           |
| Style           | earloop                                                         |
| Applications    | hospital,laboratory,food industry,dust free workshop,electronic |
|                 | manufacturers and so on                                         |
| Packing         | 20pcs/box,2000pcs/ctn,or as your requirements                   |
| Note            | 1. This product is sterilized by ethylene oxid                  |
|                 | 2.Disposable                                                    |
| Remark          | all can be special customized according to your actual          |