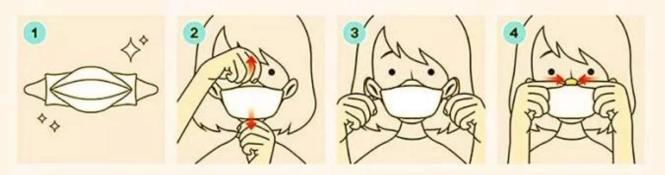

## **HOW TO USE**

- Remove mask from packaging.
- 2 Wear the mask to cover your nose and chin.
- Hook each strap over your ear to lock them in place
- Press the nose piece with the fingers of both hands so that the mask is in close contact with your face.