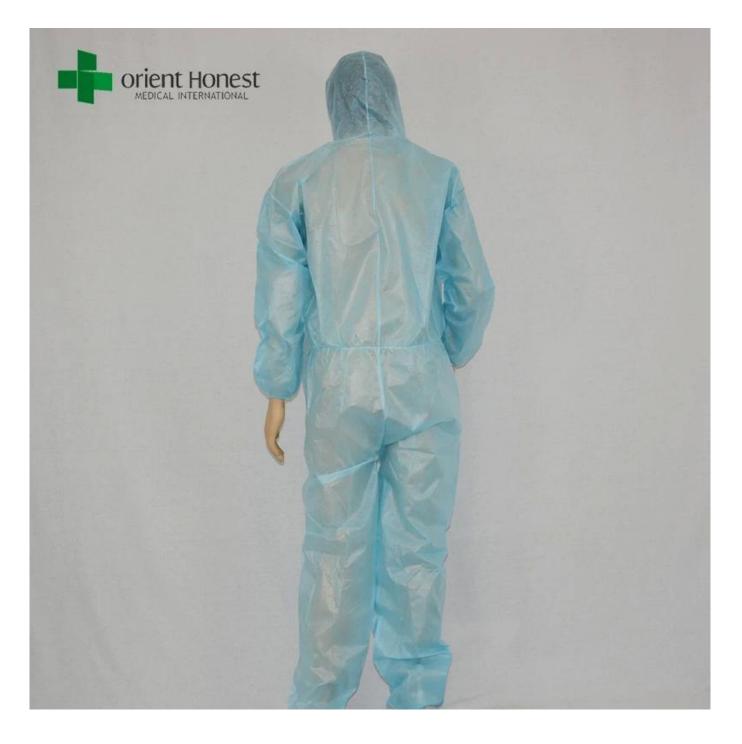

# **Product display**

## Features of disposable polypropylene coverall

- 1) Waterproof,Lightweight, durable with superior soft comfort.
- 2) High structural strength with excellent tensile, tear and abrasion resistance
- 3) Particle Protection: holding out 99% of fibers and hazardous particles greater then 1 micron
- 4) Comfortable preventing heat stress and providing comfortable working conditions

#### Specifications of disposable PP coverall

| Name           | CPE coated PP coverall manufacturer China plant customized overalls waterproof coverall suit disposable |
|----------------|---------------------------------------------------------------------------------------------------------|
| Material       | PP/PE, or SMS,SMMS, PP,Microporous.                                                                     |
| Style          | With hood, with elastic in waist, without boots cover                                                   |
| Size           | S-6XL                                                                                                   |
| Color          | blue,or yellow,red,white,green,pink,grey,black etc.                                                     |
| packing        | 5pcs/box,10 bags/ctn                                                                                    |
| packing design | all inner box and carton printing can be as your design                                                 |
| MOQ            | 5000 pcs                                                                                                |
| Sample         | can be supplied free for your quality checking within 3 days                                            |
| Payment way    | T/T, PayPal, Western union, L/C,D/A,D/P,ESCROW,                                                         |
| Delivery time  | Capacity: 10,000pcs/day, 1*40HQ can be finished within 10-15 days;                                      |
| FOB port       | Wuhan/Shanghai/Ningbo/Guangzhou                                                                         |