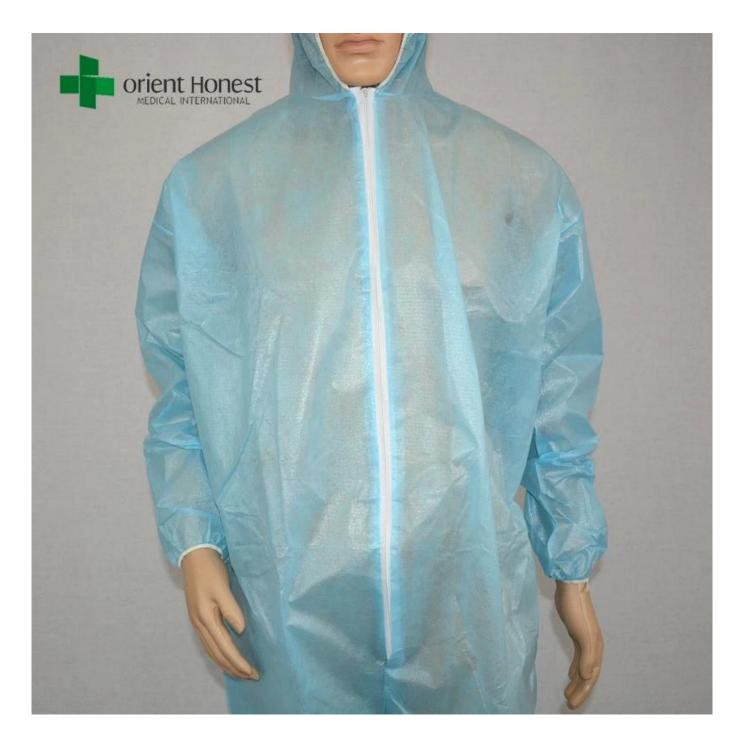

# **Product display**

## Features of disposable polypropylene coverall

- 1) Waterproof,Lightweight, durable with superior soft comfort.
- 2) High structural strength with excellent tensile, tear and abrasion resistance
- 3) Particle Protection: holding out 99% of fibers and hazardous particles greater then 1 micron
- 4) Comfortable preventing heat stress and providing comfortable working conditions

#### Specifications of disposable PP coverall

| Name           | CPE coated PP coverall manufacturer China plant customized overalls waterproof coverall suit disposable |
|----------------|---------------------------------------------------------------------------------------------------------|
| Material       | PP/PE, or SMS,SMMS, PP,Microporous.                                                                     |
| Style          | With hood, with elastic in waist, without boots cover                                                   |
| Size           | S-6XL                                                                                                   |
| Color          | blue,or yellow,red,white,green,pink,grey,black etc.                                                     |
| packing        | 5pcs/box,10 bags/ctn                                                                                    |
| packing design | all inner box and carton printing can be as your design                                                 |
| MOQ            | 5000 pcs                                                                                                |
| Sample         | can be supplied free for your quality checking within 3 days                                            |
| Payment way    | T/T, PayPal, Western union, L/C,D/A,D/P,ESCROW,                                                         |
| Delivery time  | Capacity: 10,000pcs/day, 1*40HQ can be finished within 10-15 days;                                      |
| FOB port       | Wuhan/Shanghai/Ningbo/Guangzhou                                                                         |