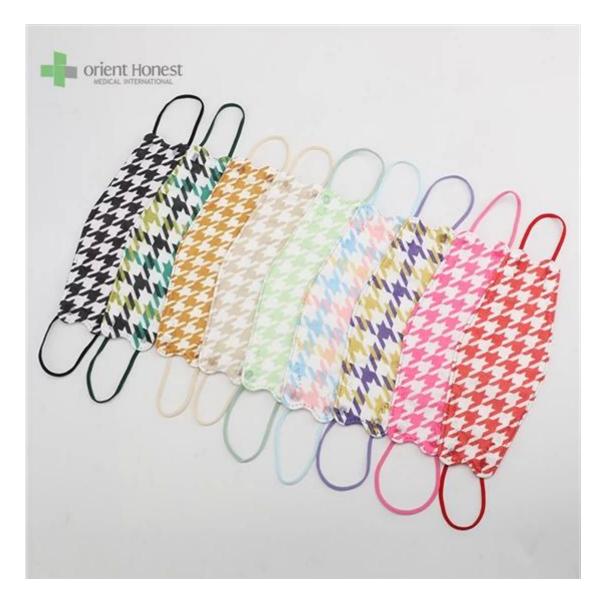

50pcs/bag, 40bags/carton, 2000pcs/carton                  |
| Delivery Time         | 7-15 days                                                 |
| Terms of Payment      | T/T, L/C, X-transfer, PayPal, etc                         |
| Service               | OEM, Samples provided, Provision of Product Specification |
| Testing Certification | GB2626-2019                                               |

Samples can be provided as requested. Welcome your enquiry.



- \* 4 layers providing better protection
- \* 3D style creating more room for cooler and fresher breathing
- \* Appealing looking, lightweight, closer touch of mask edge to the skin
- \* Sensitive skin-friendly
- $\ast$  Less stress ear-loop on the ear

Available in different weights, sizes, colors and packaging per requested