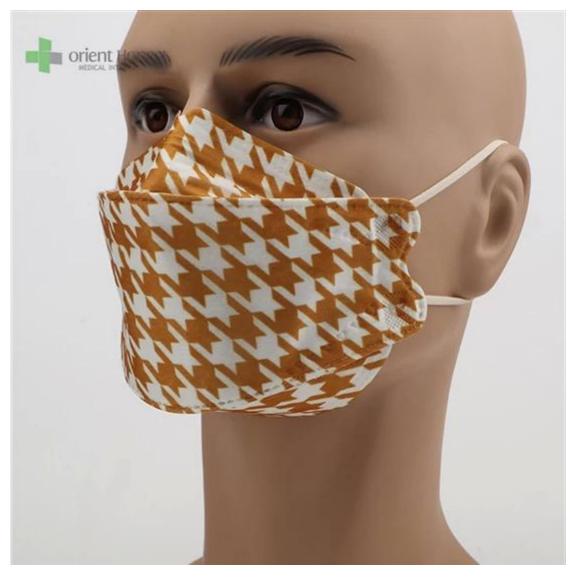

Samples can be provided as requested. Welcome your enquiry.

- \* 4 layers providing better protection
- \* 3D style creating more room for cooler and fresher breathing
- \* Appealing looking, lightweight, closer touch of mask edge to the skin
- \* Sensitive skin-friendly
- $\ast$  Less stress ear-loop on the ear

Available in different weights, sizes, colors and packaging per requested