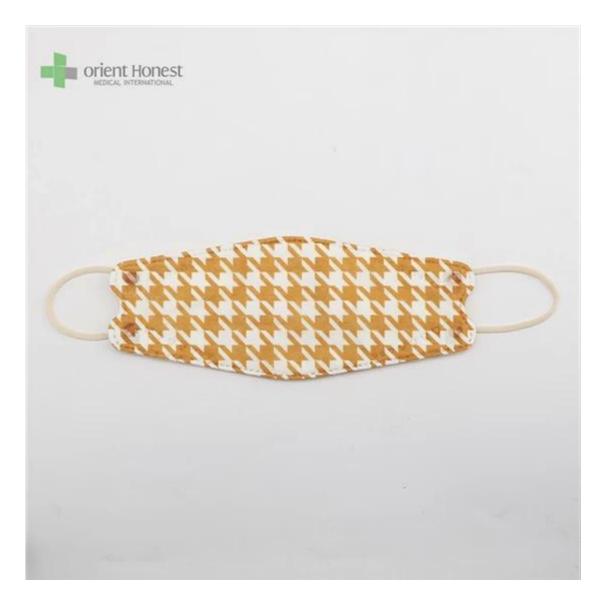

Samples can be provided as requested. Welcome your enquiry.

- \* 4 layers providing better protection
- \* 3D style creating more room for cooler and fresher breathing
- \* Appealing looking, lightweight, closer touch of mask edge to the skin
- \* Sensitive skin-friendly
- $\ast$  Less stress ear-loop on the ear

Available in different weights, sizes, colors and packaging per requested