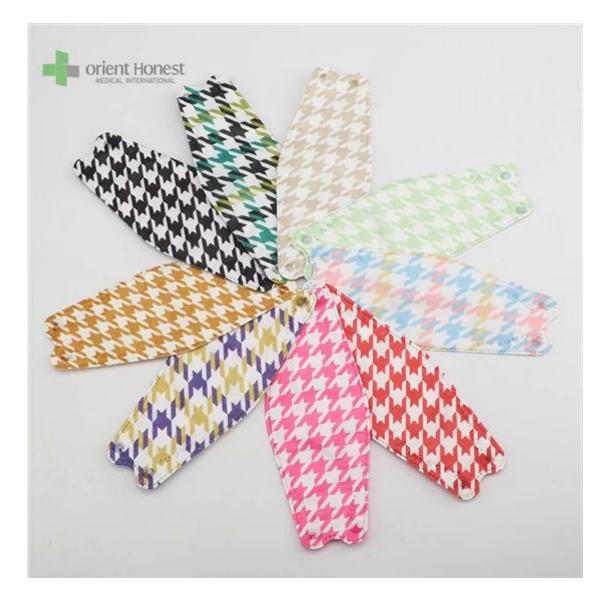

g, 40bags/carton, 2000pcs/carton                  |
| Delivery Time         | 7-15 days                                                 |
| Terms of Payment      | T/T, L/C, X-transfer, PayPal, etc                         |
| Service               | OEM, Samples provided, Provision of Product Specification |
| Testing Certification | GB2626-2019                                               |

Samples can be provided as requested. Welcome your enquiry.



- \* 4 layers providing better protection
- \* 3D style creating more room for cooler and fresher breathing
- \* Appealing looking, lightweight, closer touch of mask edge to the skin
- \* Sensitive skin-friendly
- $\ast$  Less stress ear-loop on the ear

Available in different weights, sizes, colors and packaging per requested