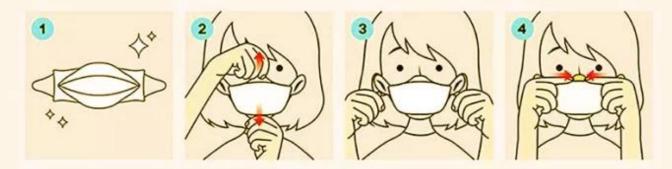

## **HOW TO USE**

- Remove mask from packaging.
- Wear the mask to cover your nose and chin.
- 3 Hook each strap over your ear to lock them in place
- Press the nose piece with the fingers of both hands so that the mask is in close contact with your face.