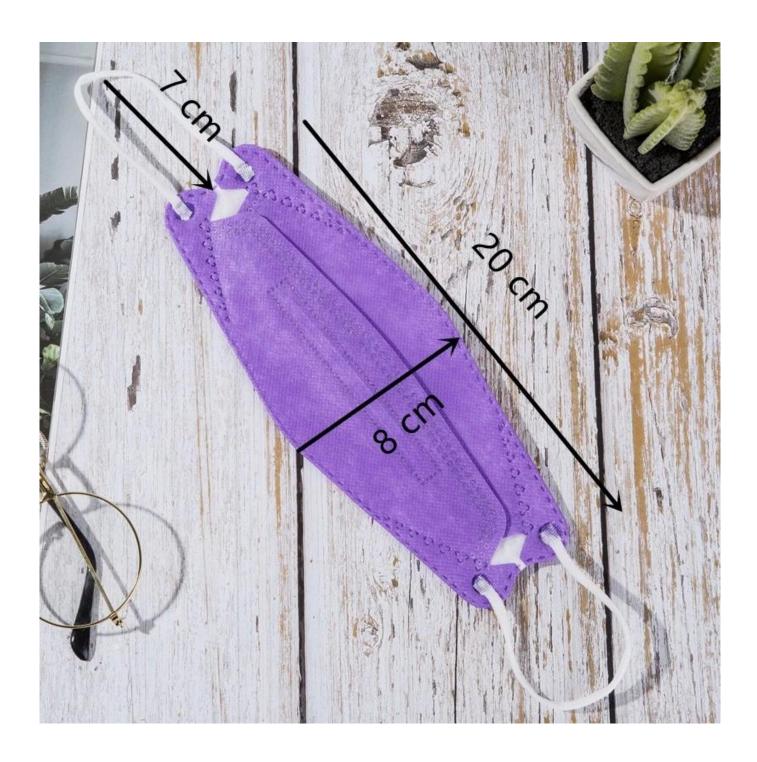

#### **Product Specifications:**

| roduce opecinications: |                                                                 |
|------------------------|-----------------------------------------------------------------|
| Name                   | Disposable KF94 face mask                                       |
| Fabric material        | Layer 1: PP non woven (customized printing)                     |
|                        | Layer 2: high filtration paper                                  |
|                        | Layer 3: high filtration paper                                  |
|                        | Layer4: pp non woven                                            |
| Style                  | 4ply ,with round ear loop                                       |
| Dimensions size        | 20 * 8 cm                                                       |
| Fabric weight          | 30gsm + 25gsm + 25gsm+25gsm, could be as your request           |
| Color                  | Colorful mask                                                   |
| Certificate            | CE, ISO13485, FDA                                               |
| MOQ                    | 20000 PCS                                                       |
| Packing design         | can be as your design                                           |
| Packing                | 50 pcs /box,2000 pcs /ctn, or as your requirement               |
| Capability             | 1 million pcs per day                                           |
| Delivery time          | 7-30 days                                                       |
| Applications           | hospital, laboratory, clinic, food industry, dust-free workshop |

#### The picture of KF94