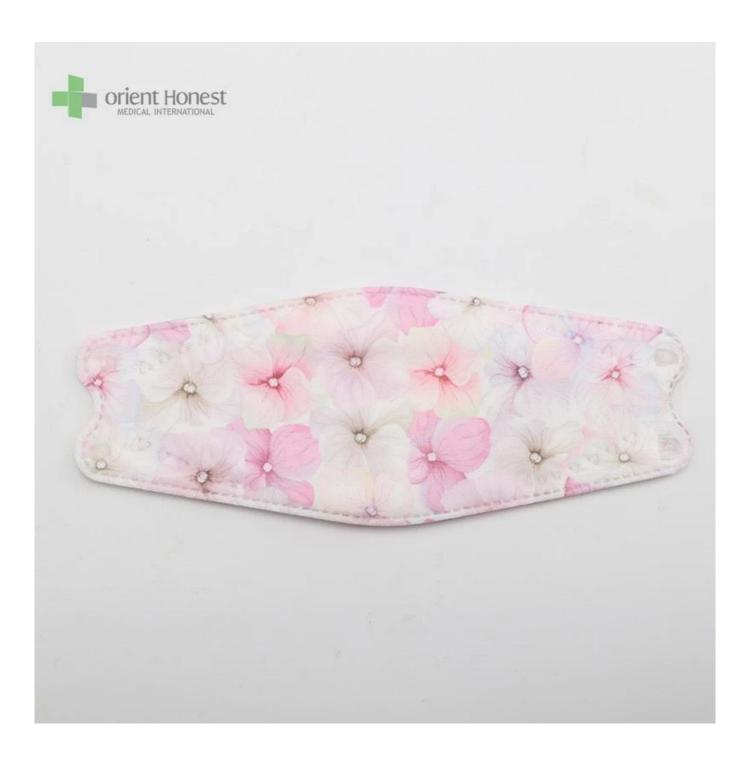

#### The picture of KF94

#### **Product Specifications:**

| roduce opecinications: |                                                                 |
|------------------------|-----------------------------------------------------------------|
| Name                   | Disposable KF94 face mask                                       |
| Fabric material        | Layer 1: PP non woven (customized printing)                     |
|                        | Layer 2: high filtration paper                                  |
|                        | Layer 3: high filtration paper                                  |
|                        | Layer4: pp non woven                                            |
| Style                  | 4ply ,with round ear loop                                       |
| Dimensions size        | 20 * 8 cm                                                       |
| Fabric weight          | 30gsm + 25gsm + 25gsm+25gsm, could be as your request           |
| Color                  | Colorful mask                                                   |
| Certificate            | CE, ISO13485, FDA                                               |
| MOQ                    | 20000 PCS                                                       |
| Packing design         | can be as your design                                           |
| Packing                | 50 pcs /box,2000 pcs /ctn, or as your requirement               |
| Capability             | 1 million pcs per day                                           |
| Delivery time          | 7-30 days                                                       |
| Applications           | hospital, laboratory, clinic, food industry, dust-free workshop |