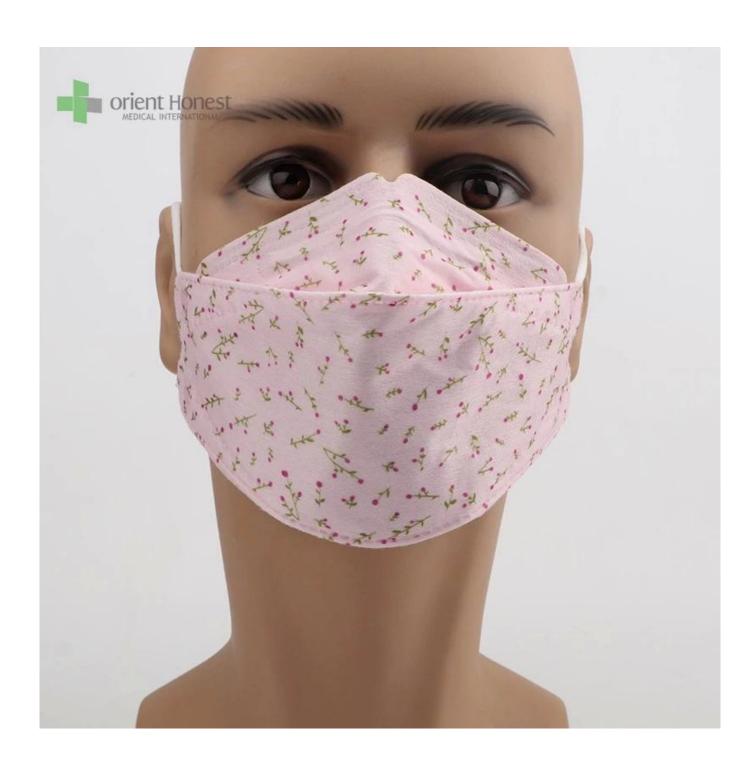

## **HOW TO USE**

- Remove mask from packaging.
- Wear the mask to cover your nose and chin.
- 3 Hook each strap over your ear to lock them in place
- Press the nose piece with the fingers of both hands so that the mask is in close contact with your face.

# All masks are made of the highest quality materials, providing excellent protection and superior comfort:

- Non-linting materials are smooth and comfortable to eliminate skin irritation
- Highly breathable construction layers remain cool, even during long cases
- Super soft ear loop makes comfortable wearing for long time