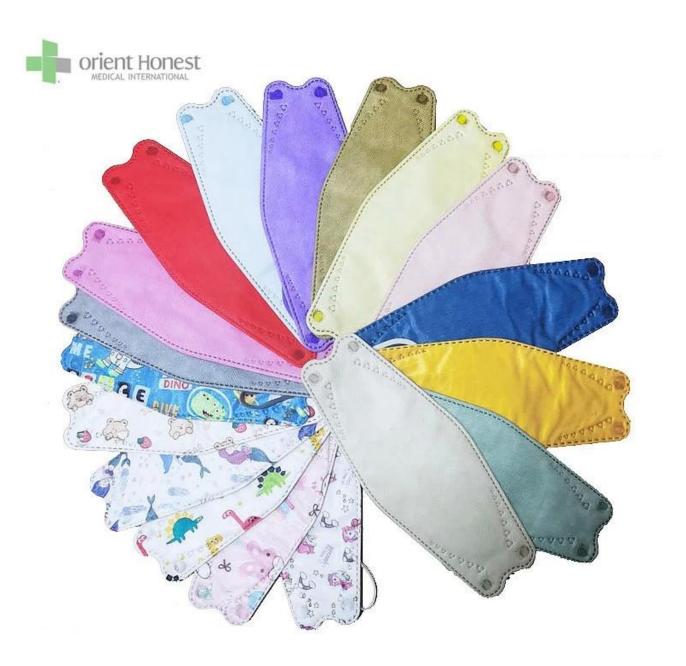

#### The picture of KF94

#### **Product Specifications:**

| roduce opecinications: |                                                                 |
|------------------------|-----------------------------------------------------------------|
| Name                   | Disposable KF94 face mask                                       |
| Fabric material        | Layer 1: PP non woven (customized printing)                     |
|                        | Layer 2: high filtration paper                                  |
|                        | Layer 3: high filtration paper                                  |
|                        | Layer4: pp non woven                                            |
| Style                  | 4ply ,with round ear loop                                       |
| Dimensions size        | 20 * 8 cm                                                       |
| Fabric weight          | 30gsm + 25gsm + 25gsm+25gsm, could be as your request           |
| Color                  | Colorful mask                                                   |
| Certificate            | CE, ISO13485, FDA                                               |
| MOQ                    | 20000 PCS                                                       |
| Packing design         | can be as your design                                           |
| Packing                | 50 pcs /box,2000 pcs /ctn, or as your requirement               |
| Capability             | 1 million pcs per day                                           |
| Delivery time          | 7-30 days                                                       |
| Applications           | hospital, laboratory, clinic, food industry, dust-free workshop |