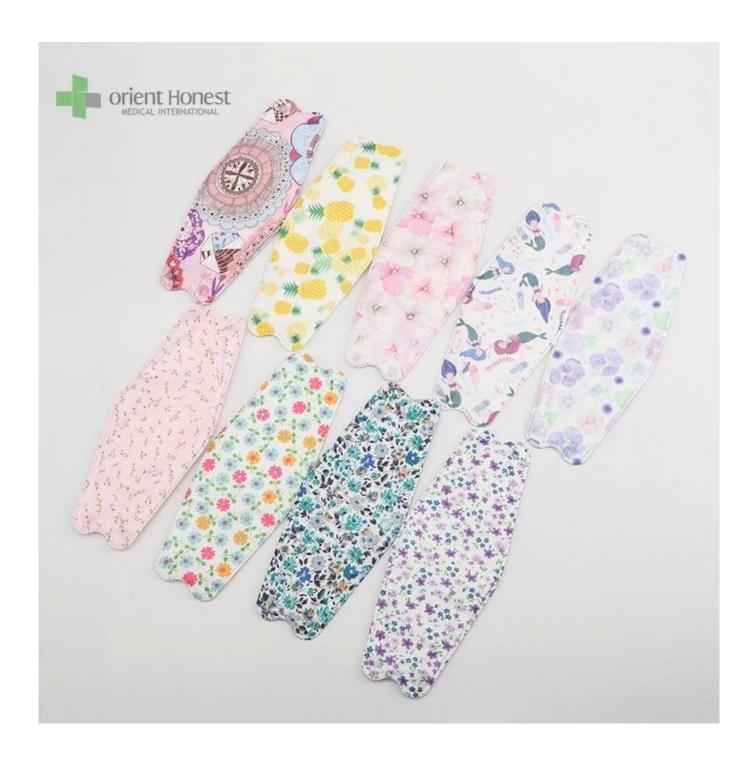

#### The picture of KF94

#### **Product Specifications:**

| roduce opecinications: |                                                                 |
|------------------------|-----------------------------------------------------------------|
| Name                   | Disposable KF94 face mask                                       |
| Fabric material        | Layer 1: PP non woven (customized printing)                     |
|                        | Layer 2: high filtration paper                                  |
|                        | Layer 3: high filtration paper                                  |
|                        | Layer4: pp non woven                                            |
| Style                  | 4ply ,with round ear loop                                       |
| Dimensions size        | 20 * 8 cm                                                       |
| Fabric weight          | 30gsm + 25gsm + 25gsm+25gsm, could be as your request           |
| Color                  | Colorful mask                                                   |
| Certificate            | CE, ISO13485, FDA                                               |
| MOQ                    | 20000 PCS                                                       |
| Packing design         | can be as your design                                           |
| Packing                | 50 pcs /box,2000 pcs /ctn, or as your requirement               |
| Capability             | 1 million pcs per day                                           |
| Delivery time          | 7-30 days                                                       |
| Applications           | hospital, laboratory, clinic, food industry, dust-free workshop |