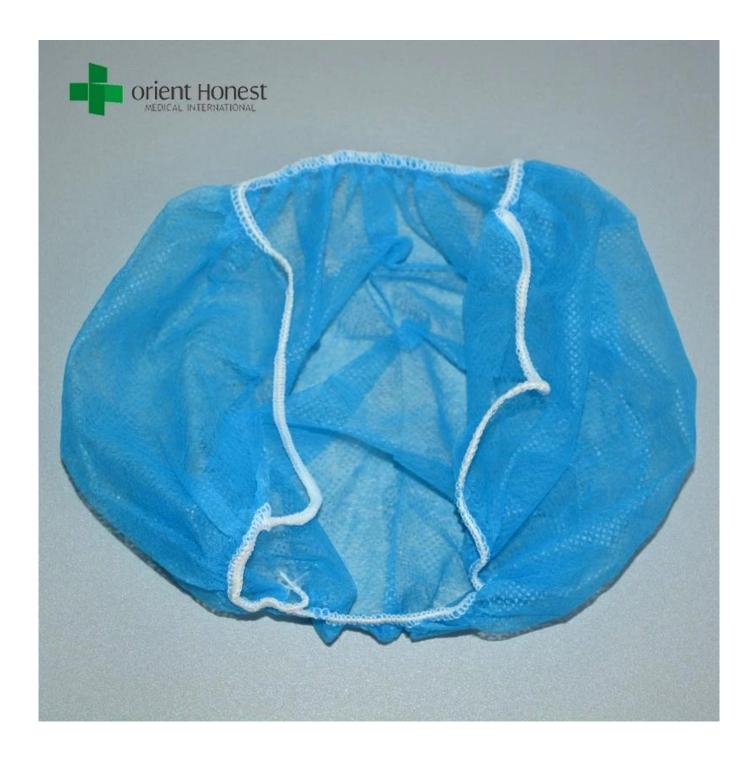

terms  | T/T, L/C, D/A, D/P, Western Union, ESCROW,Paypal                                           |  |
| Supply ability | 1,000,000 pcs/day,1*40 HQ container can be finished in 15 days                             |  |
| Delivery time  | Normally 30 days after confirmed the order                                                 |  |
| Sample         | Sample is free, can be prepared well in 2 days                                             |  |

# Packaging of beard cover food service

| Specification | Normal packing                  | Carton size |
|---------------|---------------------------------|-------------|
| 19 Inch       | 100 Pcs/PE bag ,1000 Pcs/carton | 26*22*32 cm |
| 21 Inch       | 100 Pcs/PE bag ,1000 Pcs/carton | 52*23*26 cm |

# **Picture of Polypropylene beard nets**



### **FAQ**

Q1: .How do you solve quality issues if any?

A: Our factory will pay the highest attention to quality issues. We will deeply investigate the root cause of t he problems and find the best solution to avoid any future problems. Meanwhile we will corresponding com pensation for our customers.

Q2: What is your products expiration date?

A: Around 3-5 years.

Q3: Do your company have any quality management system such as ISO, EN or CE certificate(s)? A: Yes, we have CE,ISO13485,FDA. REACH and NELSON report.