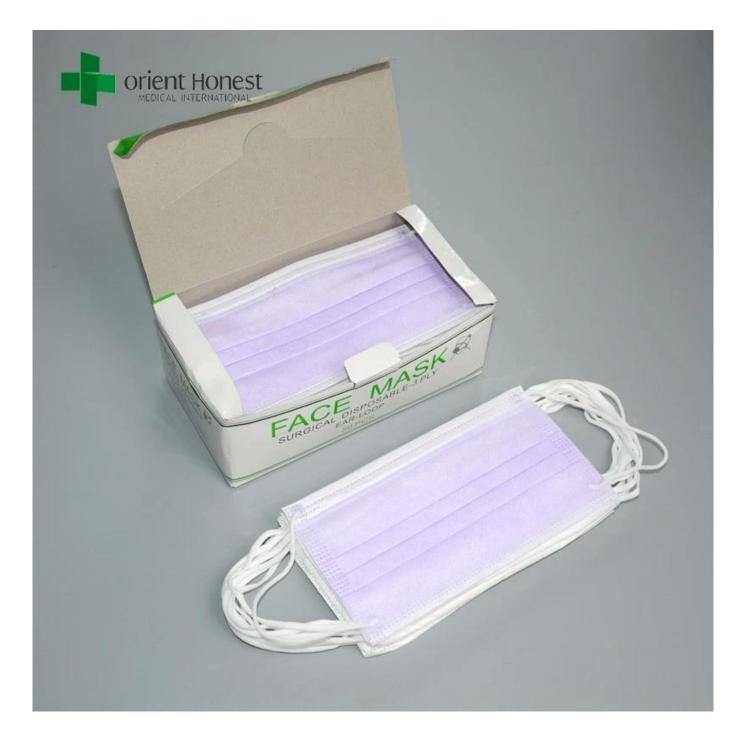

### Packaging of face mask surgical disposable 3Ply

| Specification                                                               | Normal packing             | Carton size | 1*40 HQ container can<br>hold (Pcs) |
|-----------------------------------------------------------------------------|----------------------------|-------------|-------------------------------------|
| 17.5*9.5cm,3ply,<br>18+20+20G                                               | 50 pcs/box,40<br>boxes/ctn | 52*19*42cm  | 3,280,000 Pcs                       |
| 17.5*9.5cm,3ply,<br>25+25+25G                                               | 50 pcs/box,40<br>boxes/ctn | 51*37*30cm  | 2,400,000 Pcs                       |
| Remark: all can be special customized according to your actual requirements |                            |             |                                     |
| Remark: all can be special customized according to your actual requirements |                            |             |                                     |

### **Product display**