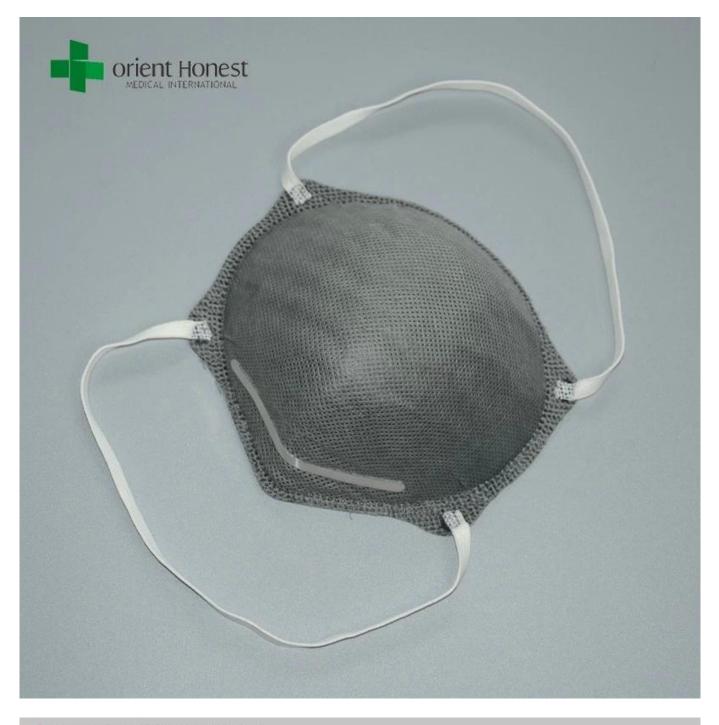

### The material of n95 dust mask

1st layer :PP spunbond outer layer

2nd layer: Active carbon filtration layer (Only active carbon dust masks have this layer)

3rd layer: PP melt-blown high filtration layer

4th layer: PP needle-punched non woven inner layer .

5th layer: PP spunbond inner layer (Only folded flat dust masks have this layer )

#### The feature of face mask n95

- 1) Ear loop: elastic ear loop
- 2) Use ultrasonic welding technology ;
- 3) We can add sponge to mask comfortable wearing .
- 4) Colors could be white (normal style ), and gray (carbon active style) .
- 5) Material is environmental friendly, latex free .
- 6) Very low resistance for breathing, free from foreign smell,