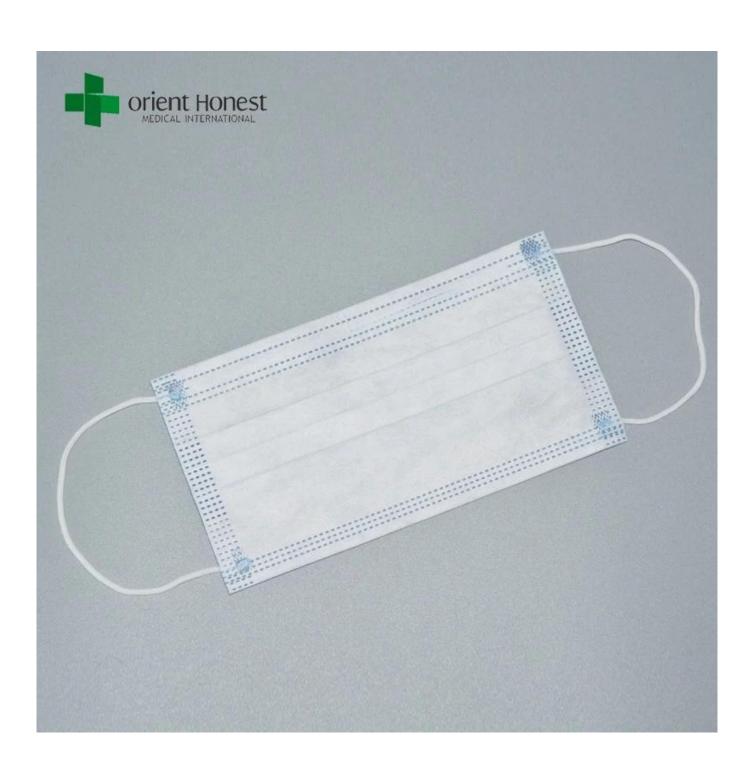

### Parameters of surgical disposable face mask

1) Material: PP non woven + high filtration paper + PP non woven

2) Color: White/blue/green/pink/yellow/orange/purple /lemon/Capri blue/burgundy

3) Ear loop: tie on or elastic surgical disposable face mask

4) Size: 17.5\*9.5 cm for adult; 14.5\*9.5 for children; 12.5\*7.5cm for baby

5) Nose bar: plastic or metal, flexible, fitting fixed

# Picture of medical face masks with design