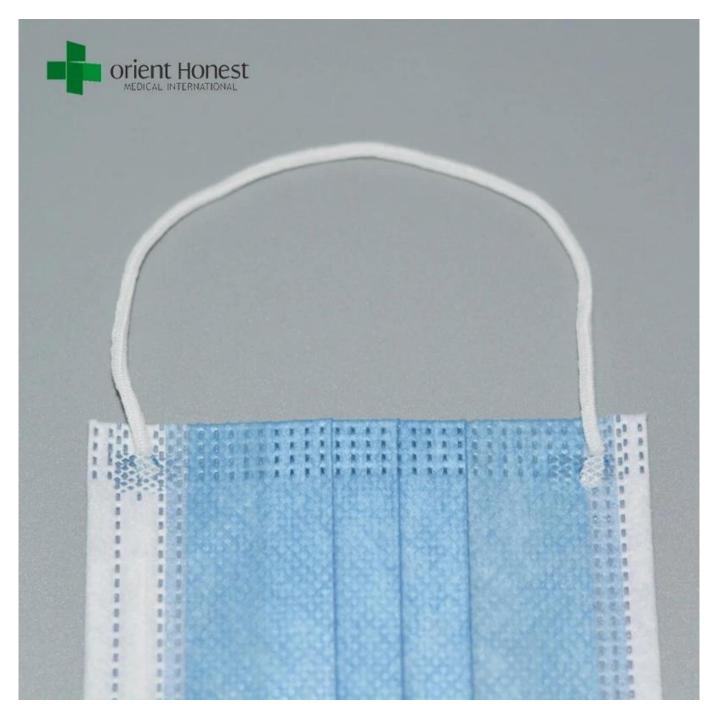

### Parameters of surgical disposable face mask

1) Material: PP non woven + high filtration paper + PP non woven

2) Color: White/blue/green/pink/yellow/orange/purple /lemon/Capri blue/burgundy

3) Ear loop: tie on or elastic surgical disposable face mask

4) Size: 17.5\*9.5 cm for adult; 14.5\*9.5 for children; 12.5\*7.5cm for baby

5) Nose bar: plastic or metal, flexible, fitting fixed

# Picture of medical face masks with design