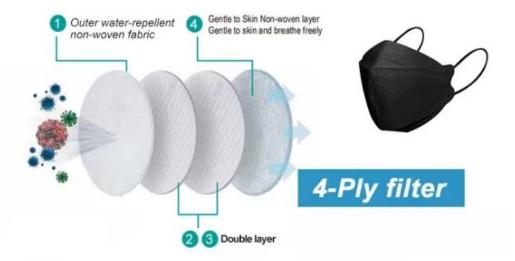

4ply nonwoven medical printing kf94 face mask for adults

| Fabric Material | Layer 1: PP non woven (customized printing) Layer 2: high filtration paper Layer 3: high filtration paper Layer4: pp non woven |
|-----------------|--------------------------------------------------------------------------------------------------------------------------------|
| Style           | 4ply ,with 3.2mm flat ear loop                                                                                                 |
| Dimensions size | 20*8cm                                                                                                                         |
| Fabric weight   | 30gsm + 25gsm + 25gsm+25gsm, could be as your request                                                                          |
| Color           | printing pattern mask                                                                                                          |
| Certificate     | CE, ISO13485, FDA                                                                                                              |
| MOQ:            | 20000pcs                                                                                                                       |
| Packing design  | can be as your design                                                                                                          |
| Packing         | 50 pcs/box, 2000 pcs/ctn, or as your requirement                                                                               |
| Capability      | 1 million pcs per day                                                                                                          |
| Delivery time   | 7-30 days                                                                                                                      |
| Applications    | hospital, laboratory, clinic, food industry, dust-free workshop                                                                |

The picture of 4ply nonwoven medical printing kf94 face mask for adults

Invisible Adjustable Soft Nose Clip Better Fit Your Face Barrier the Up Direction Air

High Strength Ear Loop Comfortable Ware No Hurt or Harm to Your Ear with Long Period Wearing

Extra Soft Accessible Skin Layer Inside soft Non-Woven Protective Layer No Harm to your Skin