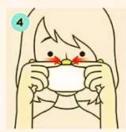

## **HOW TO USE**

- Remove mask from packaging.
- Wear the mask to cover your nose and chin.
- 3 Hook each strap over your ear to lock them in place
- Press the nose piece with the fingers of both hands so that the mask is in close contact with your face.