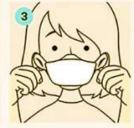

## **HOW TO USE**

- Remove mask from packaging.
- Wear the mask to cover your nose and chin.
- 3 Hook each strap over your ear to lock them in place
- Press the nose piece with the fingers of both hands so that the mask is in close contact with your face.