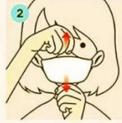

## **HOW TO USE**

- Remove mask from packaging.
- Wear the mask to cover your nose and chin.
- 3 Hook each strap over your ear to lock them in place
- Press the nose piece with the fingers of both hands so that the mask is in close contact with your face.