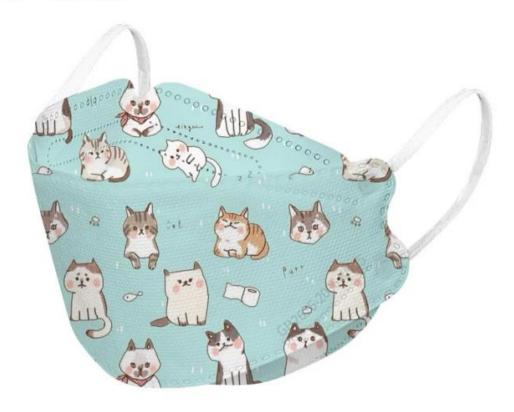

4ply nonwoven medical printing kf94 face mask for adults

All masks are made of the highest quality materials, providing excellent protection and superior comfort:

- Non-linting materials are smooth and comfortable to eliminate skin irritation
- Highly breathable construction layers remain cool, even during long cases
- Super soft earloop makes comfortable wearing for long time

The picture of 4ply nonwoven medical printing kf94 face mask for adults

Invisible Adjustable Soft Nose Clip Better Fit Your Face Barrier the Up Direction Air

High Strength Ear Loop Comfortable Ware No Hurt or Harm to Your Ear with Long Period Wearing