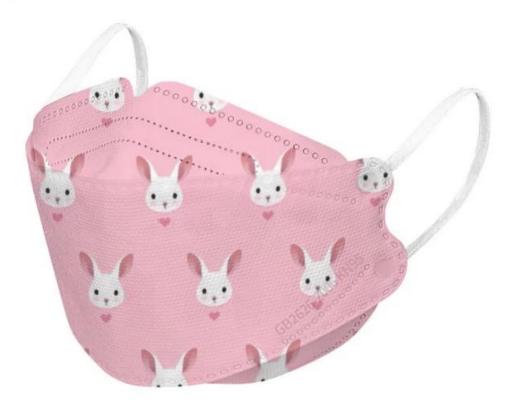

4ply nonwoven medical printing kf94 face mask for adults

All masks are made of the highest quality materials, providing excellent protection and superior comfort:

- Non-linting materials are smooth and comfortable to eliminate skin irritation
- Highly breathable construction layers remain cool, even during long cases
- Super soft earloop makes comfortable wearing for long time

The picture of 4ply nonwoven medical printing kf94 face mask for adults

Invisible Adjustable Soft Nose Clip Better Fit Your Face Barrier the Up Direction Air

High Strength Ear Loop Comfortable Ware No Hurt or Harm to Your Ear with Long Period Wearing