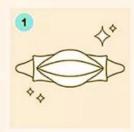

## **HOW TO USE**

- Remove mask from packaging.
- Wear the mask to cover your nose and chin.
- 3 Hook each strap over your ear to lock them in place
- Press the nose piece with the fingers of both hands so that the mask is in close contact with your face.