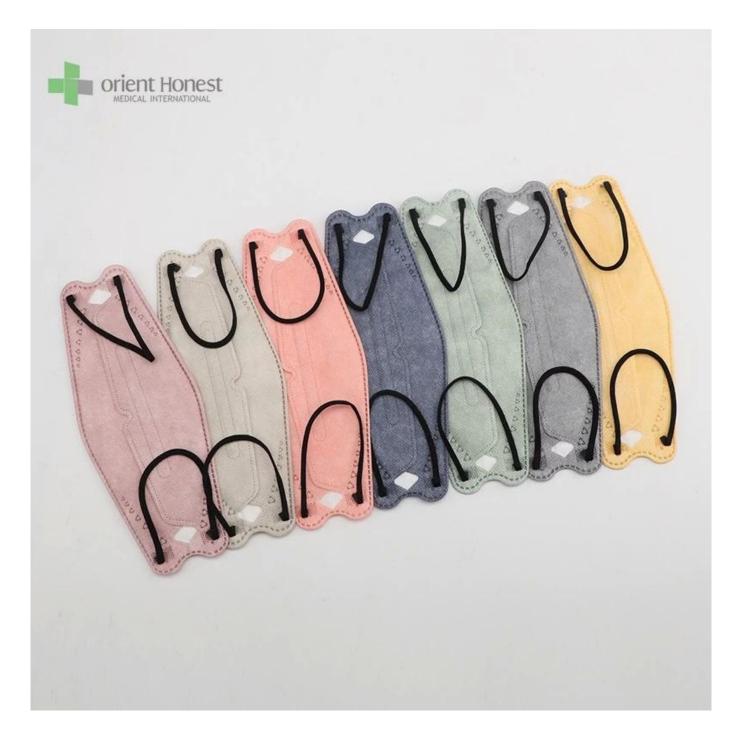

## ply non woven disposable colorful kf94 face mask China Factory

## 4ply non woven disposable colorful kf94 face mask China Factory

| Fabric Material | Layer 1: PP non woven (customized printing)                        |
|-----------------|--------------------------------------------------------------------|
|                 | Layer 2: high filtration paper                                     |
|                 | Layer 3:high filtration paper                                      |
|                 | Layer4: pp non woven                                               |
| Style           | 4ply ,with round ear loop                                          |
| Dimensions size | 20*8cm                                                             |
| Fabric weight   | 30gsm + 25gsm + 25gsm+25gsm, could be as your                      |
|                 | request                                                            |
| Color           | Colorful mask                                                      |
| Certificate     | CE, ISO13485, FDA                                                  |
| MOQ:            | 20000pcs                                                           |
| Packing design  | can be as your design                                              |
| Packing         | 50 pcs/box,2000 pcs/ctn, or as your requirement                    |
| Capability      | 1 million pcs per day                                              |
| Delivery time   | 7-30 days                                                          |
| Applications    | hospital, laboratory, clinic, food industry, dust-free<br>workshop |

The picture of 4ply non woven disposable colorful KF 94 Headloop mask