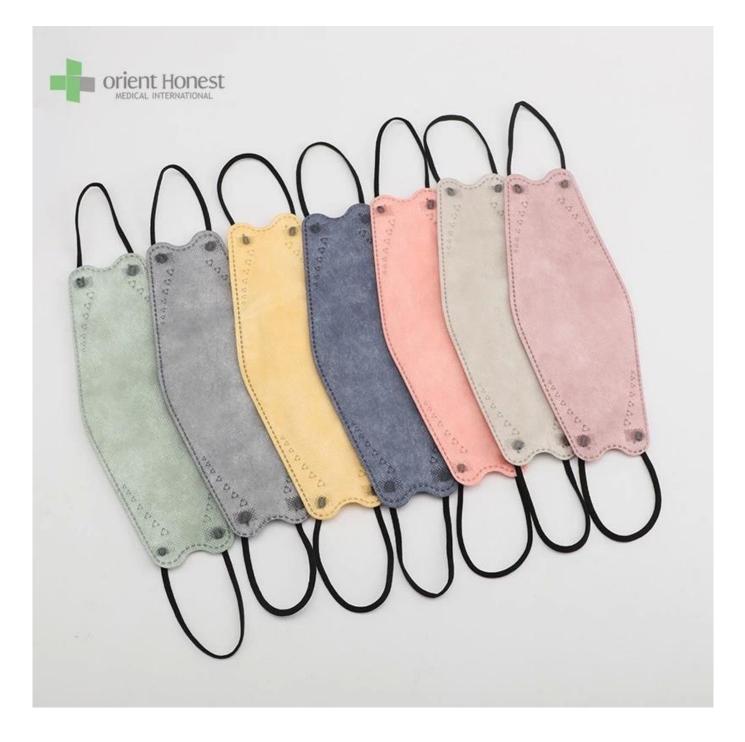

## ply non woven disposable colorful kf94 face mask China Factory

## 4ply non woven disposable colorful kf94 face mask China Factory

| Fabric Material | Layer 1: PP non woven (customized printing)                        |
|-----------------|--------------------------------------------------------------------|
|                 | Layer 2: high filtration paper                                     |
|                 | Layer 3:high filtration paper                                      |
|                 | Layer4: pp non woven                                               |
| Style           | 4ply ,with round ear loop                                          |
| Dimensions size | 20*8cm                                                             |
| Fabric weight   | 30gsm + 25gsm + 25gsm+25gsm, could be as your                      |
|                 | request                                                            |
| Color           | Colorful mask                                                      |
| Certificate     | CE, ISO13485, FDA                                                  |
| MOQ:            | 20000pcs                                                           |
| Packing design  | can be as your design                                              |
| Packing         | 50 pcs/box,2000 pcs/ctn, or as your requirement                    |
| Capability      | 1 million pcs per day                                              |
| Delivery time   | 7-30 days                                                          |
| Applications    | hospital, laboratory, clinic, food industry, dust-free<br>workshop |

The picture of 4ply non woven disposable colorful KF 94 Headloop mask