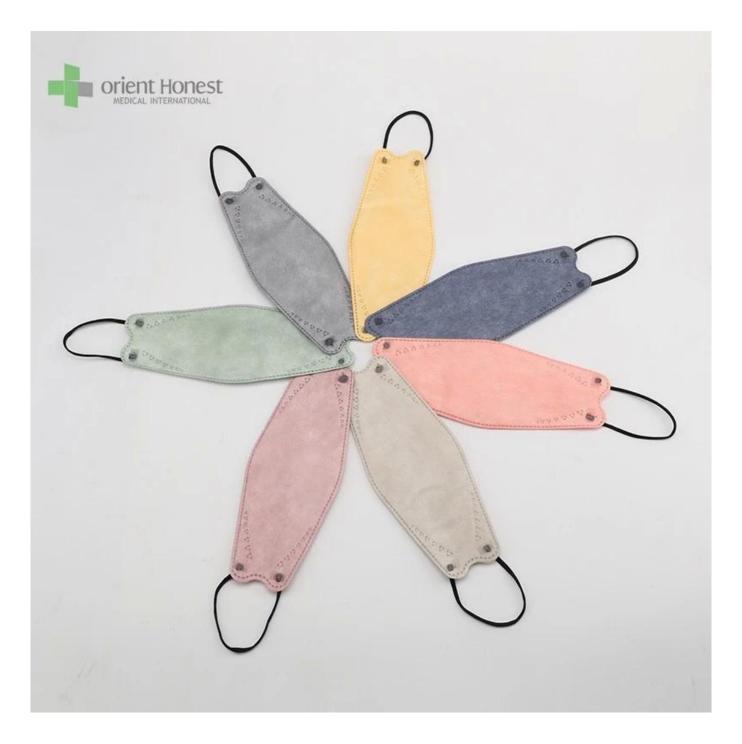

## ply non woven disposable colorful kf94 face mask China Factory

## 4ply non woven disposable colorful kf94 face mask China Factory

| Fabric Material | Layer 1: PP non woven (customized printing)                        |
|-----------------|--------------------------------------------------------------------|
|                 | Layer 2: high filtration paper                                     |
|                 | Layer 3:high filtration paper                                      |
|                 | Layer4: pp non woven                                               |
| Style           | 4ply ,with round ear loop                                          |
| Dimensions size | 20*8cm                                                             |
| Fabric weight   | 30gsm + 25gsm + 25gsm+25gsm, could be as your                      |
|                 | request                                                            |
| Color           | Colorful mask                                                      |
| Certificate     | CE, ISO13485, FDA                                                  |
| MOQ:            | 20000pcs                                                           |
| Packing design  | can be as your design                                              |
| Packing         | 50 pcs/box,2000 pcs/ctn, or as your requirement                    |
| Capability      | 1 million pcs per day                                              |
| Delivery time   | 7-30 days                                                          |
| Applications    | hospital, laboratory, clinic, food industry, dust-free<br>workshop |

The picture of 4ply non woven disposable colorful KF 94 Headloop mask