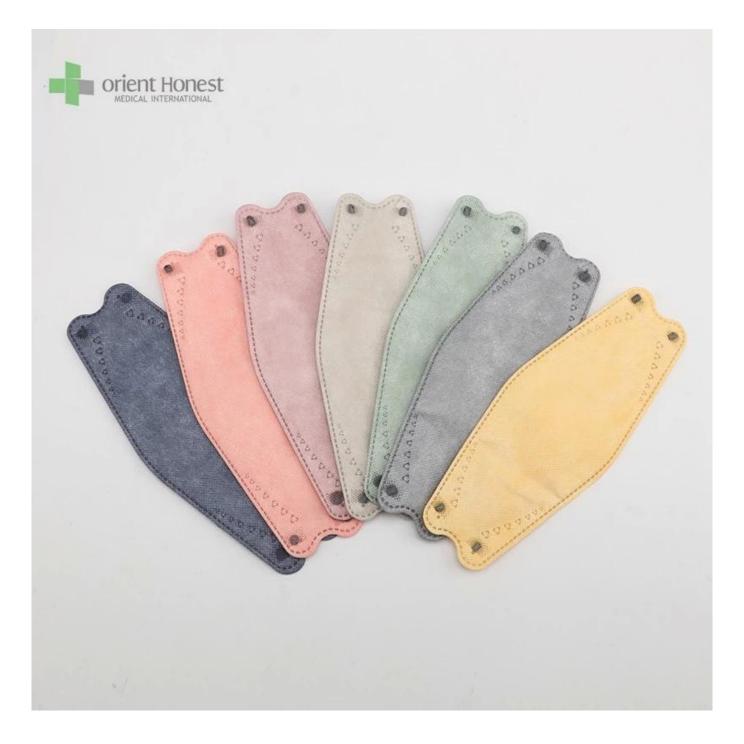

## ply non woven disposable colorful kf94 face mask China Factory

## 4ply non woven disposable colorful kf94 face mask China Factory

| Fabric Material | Layer 1: PP non woven (customized printing)                        |
|-----------------|--------------------------------------------------------------------|
|                 | Layer 2: high filtration paper                                     |
|                 | Layer 3:high filtration paper                                      |
|                 | Layer4: pp non woven                                               |
| Style           | 4ply ,with round ear loop                                          |
| Dimensions size | 20*8cm                                                             |
| Fabric weight   | 30gsm + 25gsm + 25gsm+25gsm, could be as your                      |
|                 | request                                                            |
| Color           | Colorful mask                                                      |
| Certificate     | CE, ISO13485, FDA                                                  |
| MOQ:            | 20000pcs                                                           |
| Packing design  | can be as your design                                              |
| Packing         | 50 pcs/box,2000 pcs/ctn, or as your requirement                    |
| Capability      | 1 million pcs per day                                              |
| Delivery time   | 7-30 days                                                          |
| Applications    | hospital, laboratory, clinic, food industry, dust-free<br>workshop |

The picture of 4ply non woven disposable colorful KF 94 Headloop mask