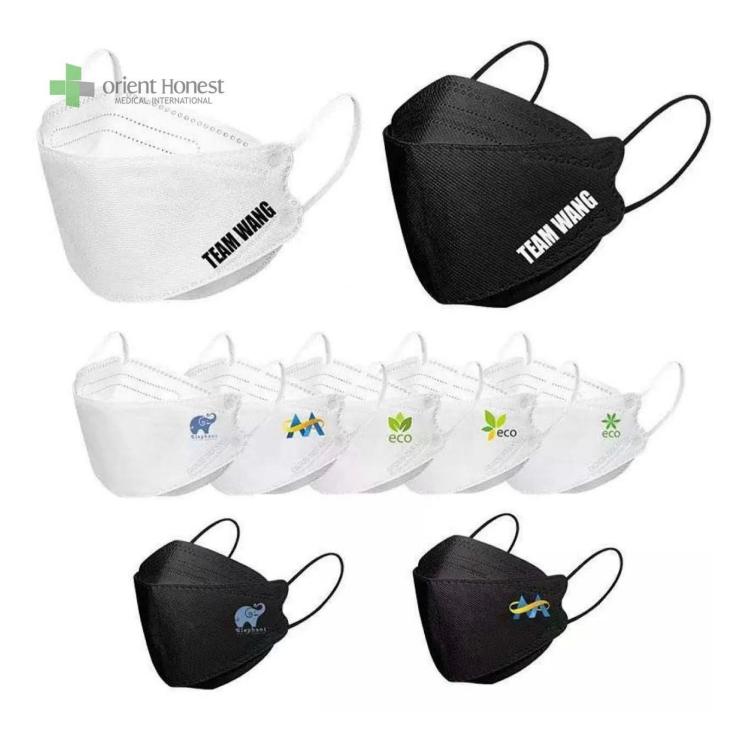

## 4ply KF94 face mask black and white color for adults

## All masks are made of the highest quality materials, providing excellent protection and superior comfort:

- Non-linting materials are smooth and comfortable to eliminate skin irritation
- Highly breathable construction layers remain cool, even during long cases
- Super soft earloop makes comfortable wearing for long time

## 4ply KF94 face mask black and white color for adults

| Fabric Material | Layer 1: PP non woven (customized printing)                        |
|-----------------|--------------------------------------------------------------------|
|                 | Layer 2: high filtration paper                                     |
|                 | Layer 3:high filtration paper                                      |
|                 | Layer4: pp non woven                                               |
| Style           | 4ply ,with round ear loop                                          |
| Dimensions size | 20*8cm                                                             |
| Fabric weight   | 30gsm + 25gsm + 25gsm+25gsm, could be as your                      |
|                 | request                                                            |
| Color           | Colorful mask                                                      |
| Certificate     | CE, ISO13485, FDA                                                  |
| MOQ:            | 20000pcs                                                           |
| Packing design  | can be as your design                                              |
| Packing         | 50 pcs/box,2000 pcs/ctn, or as your requirement                    |
| Capability      | 1 million pcs per day                                              |
| Delivery time   | 7-30 days                                                          |
| Applications    | hospital, laboratory, clinic, food industry, dust-free<br>workshop |

The picture of 4ply KF94 face mask