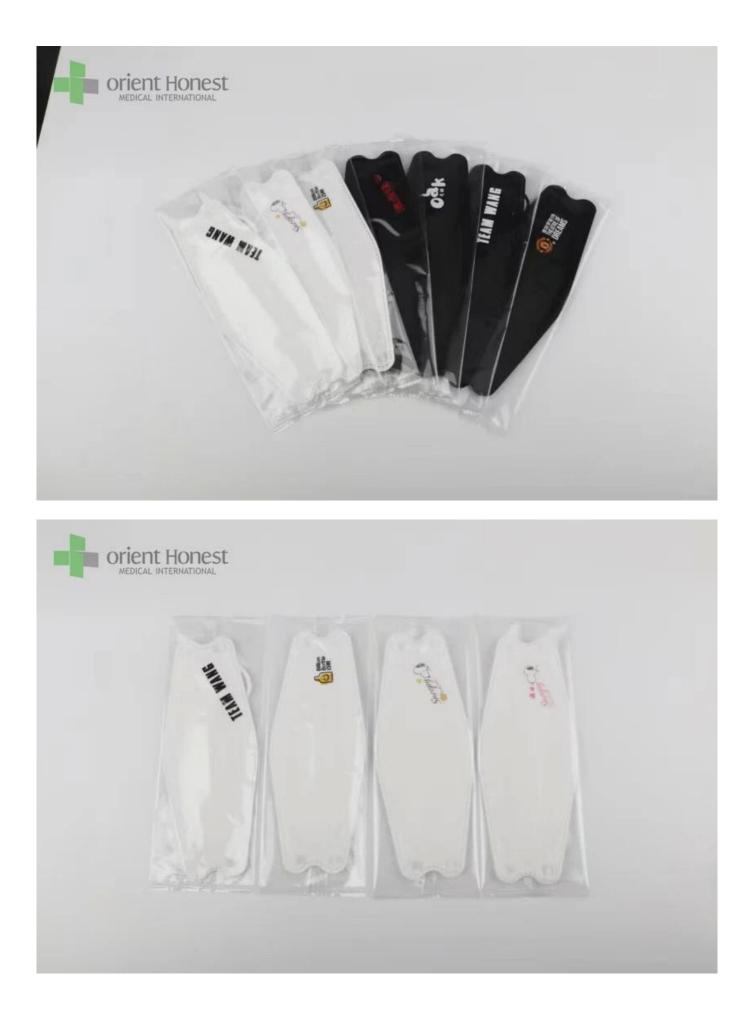

|
| Color           | Colorful mask                                                      |
| Certificate     | CE, ISO13485, FDA                                                  |
| MOQ:            | 20000pcs                                                           |
| Packing design  | can be as your design                                              |
| Packing         | 50 pcs/box,2000 pcs/ctn, or as your requirement                    |
| Capability      | 1 million pcs per day                                              |
| Delivery time   | 7-30 days                                                          |
| Applications    | hospital, laboratory, clinic, food industry, dust-free<br>workshop |

The picture of 4ply KF94 face mask