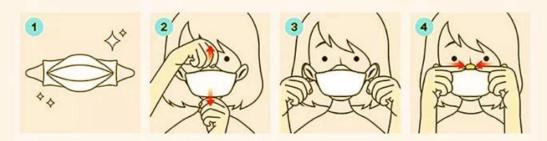

## **HOW TO USE**

- Remove mask from packaging.
- Wear the mask to cover your nose and chin.
- 3 Hook each strap over your ear to lock them in place
- Press the nose piece with the fingers of both hands so that the mask is in close contact with your face.