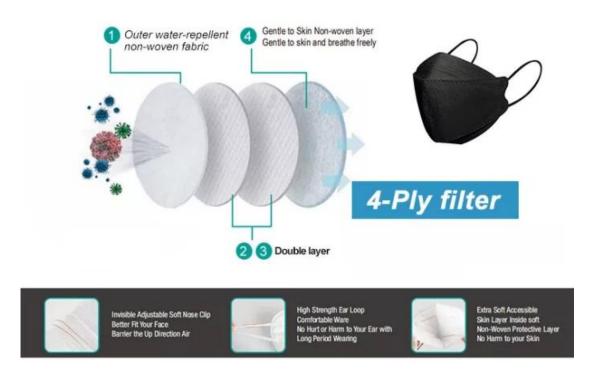

| Name            | Children Disposable KF94 face mask                                                      |
|-----------------|-----------------------------------------------------------------------------------------|
| Material        | Nonwoven fabric                                                                         |
| Color           | printing                                                                                |
| Place of Origin | Hubei, China (Mainland)                                                                 |
| Specifications  | 1.4-ply protection, highly breathable                                                   |
|                 | 2.PFE>95%,BFE>95%                                                                       |
|                 | 3.Style: Adjustable nose bridge Tie on                                                  |
|                 | 4.high filtration efficiency                                                            |
| Ply Type        | 4 ply                                                                                   |
| Style           | earloop                                                                                 |
| Applications    | hospital,laboratory,food industry,dust free workshop,electronic manufacturers and so on |
| Packing         | 20pcs/box,2000pcs/ctn,or as your requirements                                           |
| Note            | 1.This product is sterilized by ethylene oxid                                           |
|                 | 2.Disposable                                                                            |
| Remark          | all can be special customized according to your actual                                  |