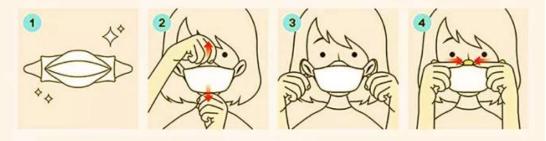

## **HOW TO USE**

- Remove mask from packaging.
- Wear the mask to cover your nose and chin.
- 3 Hook each strap over your ear to lock them in place
- Press the nose piece with the fingers of both hands so that the mask is in close contact with your face.