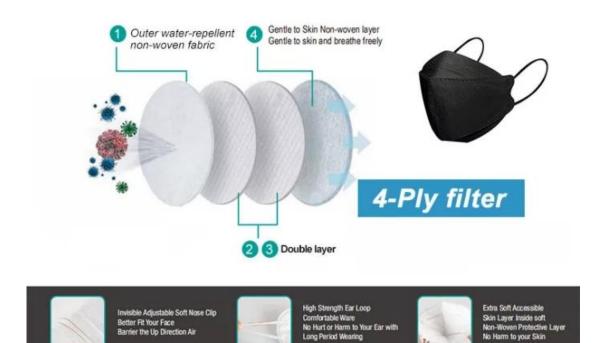

| Name            | Children wear kf94 face masks                                                                   |
|-----------------|-------------------------------------------------------------------------------------------------|
| Ingredients     | Non-woven fabric                                                                                |
| Color           | Cartoon printing                                                                                |
| Place of Origin | Hubei, China (Mainland)                                                                         |
| Specification.  | 1.4-ply protection, very breathable                                                             |
|                 | 2.PFE> 95%, BFE> 95%                                                                            |
|                 | 3.Style: Customized nose bridge bunch                                                           |
|                 | 4. High filtration efficiency.                                                                  |
| Ply type.       | 4 layers                                                                                        |
| Style           | Earloop.                                                                                        |
| Application     | Hospitals, Laboratories, Food Industry, Free Dust Workshops, Electronics manufacturer and so on |
| Being packed    | 20 pcs / box, 2000pcs / ctn, or as your requirement                                             |
| Notes           | 1. This product is sterilized by ethylene oxid                                                  |
|                 | 2. Disposable.                                                                                  |
| Comment         | All can be customized specifically according to your actual                                     |