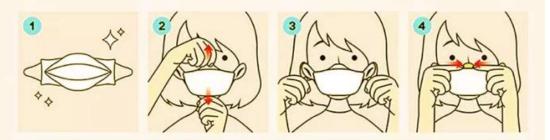

## HOW TO USE

- Remove mask from packaging.
- 2 Wear the mask to cover your nose and chin.
- 3 Hook each strap over your ear to lock them in place
- Press the nose piece with the fingers of both hands so that the mask is in close contact with your face.