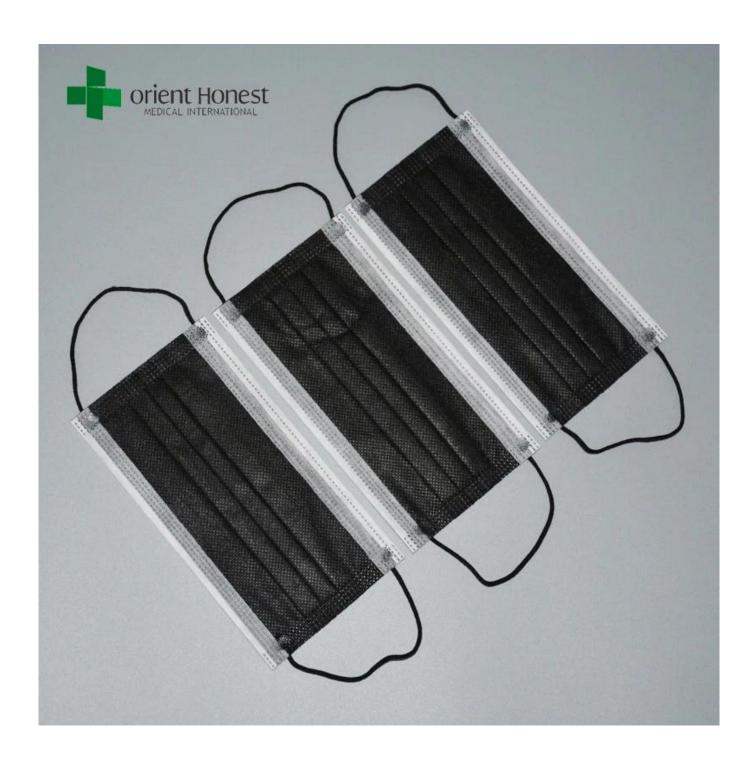

cial customized according to your actual requirements |                             |             |                                  |  |

### The trade terms of black face mask

| MOQ            | 100,000 pcs                                                    |
|----------------|----------------------------------------------------------------|
| Price          | Negotiable                                                     |
| Payment terms  | T/T, L/C, D/A, D/P, Western Union, ESCROW,Paypal               |
| Supply ability | 1,000,000 pcs/day,1*40 HQ container can be finished in 15 days |
| Delivery time  | Normally 30 days after confirmed the order                     |
| Sample         | Sample is free, can be prepared well in 2 days                 |

### Picture of black face mask