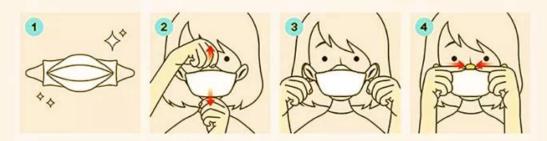

## **HOW TO USE**

- Remove mask from packaging.
- 2 Wear the mask to cover your nose and chin.
- 3 Hook each strap over your ear to lock them in place
- Press the nose piece with the fingers of both hands so that the mask is in close contact with your face.