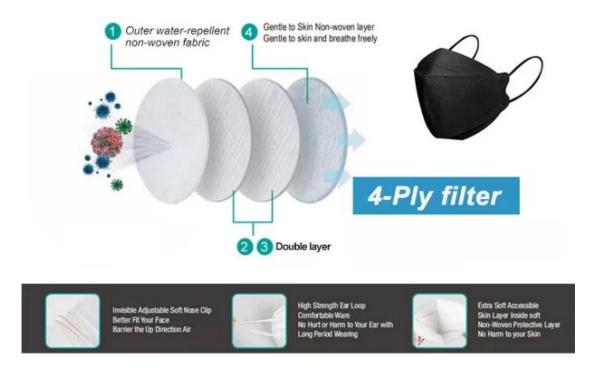

| Product Name          | Disposable KF94 face mask                                 |
|-----------------------|-----------------------------------------------------------|
| BFE                   | BFE≥95%                                                   |
| Material              | PP+ Melt Blown+Melt Blown+ PP                             |
| Color                 | color-graded (Customizable)                               |
| Style                 | Ear-loop                                                  |
| Weight                | 50g+25g+25g+30g, or as your request                       |
| Size                  | 20x8cm for Adults, contact for kids' size                 |
| Packing               | 50pcs/bag, 40bags/carton, 2000pcs/carton                  |
| Delivery Time         | 7-15 days                                                 |
| Terms of Payment      | T/T, L/C, PayPal, etc                                     |
| Service               | OEM, Samples provided, Provision of Product Specification |
| Testing Certification | GB2626-2019                                               |