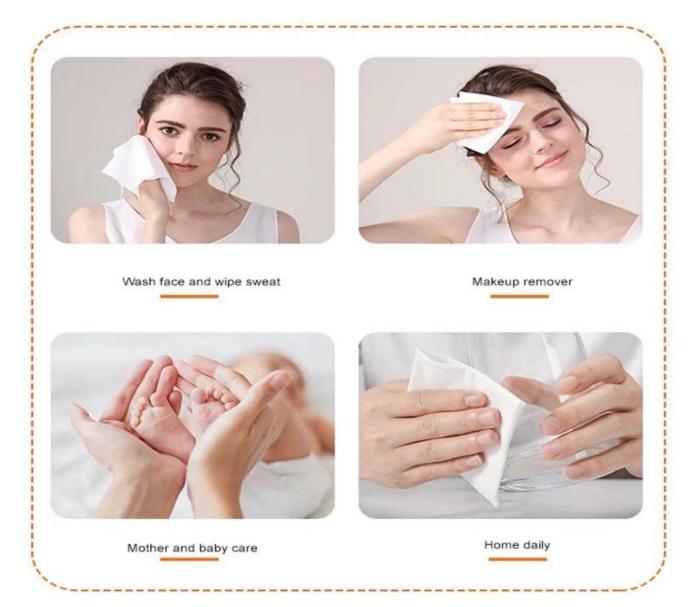

## Your life helper

## The Specification of Disposable cotton face towel

| Name          | Disposable cotton face towel                                                                                                  |
|---------------|-------------------------------------------------------------------------------------------------------------------------------|
| Material      | 100% cotton;spunlace nonwoven                                                                                                 |
| Style         | Plain, mesh, pearl and customization patterns available                                                                       |
| Size          | 20*20cm ,or other size can be customized                                                                                      |
| Color         | white                                                                                                                         |
| Packing       | 1roll/portable bag ;100pcs/pack ,can be customized                                                                            |
| Carton Box    | All inner bag and carton printing can be as your design                                                                       |
| Carton Size   | 52x38x30cm /52x19x30cm                                                                                                        |
| Applications  | personal care, makeup removing, house cleaning, travel<br>use, camping, similar outdoor activities and business<br>occasions. |
| MOQ           | 1000 bags                                                                                                                     |
| Sample        | Can be supplied free for your quality checking within 3 working days                                                          |
| Payment way   | T/T,PAYPAL,Westunion,L/C, D/A,D/P,ESCROW                                                                                      |
| Delivery time | as you quantity                                                                                                               |
| FOB Port      | Wuhan/Shanghai/Ningbo/Guangzhou                                                                                               |