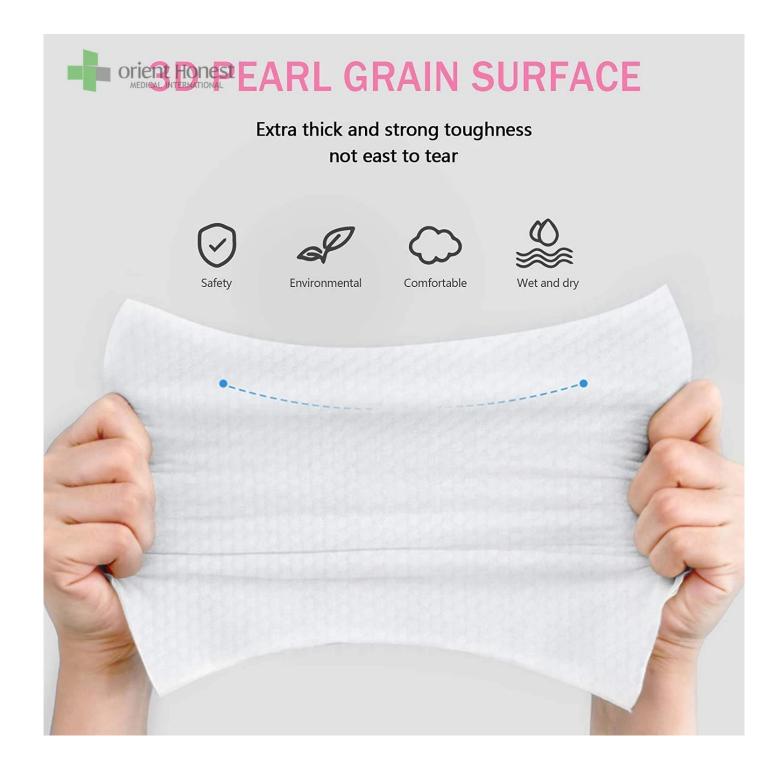

- 3. Convenient and lightweight , easy to carry out .
- 4. Can be wet and dry, are great for fragile or sensitive skin
- 5. Great water absorption, skin-friendly and comfortable.

6. Cotton tissue can instead of face towel and will be much cleaner to dry your face after washing.

## The Specification of Disposable cotton face towel

| Name          | Disposable cotton face towel                                                                                                  |
|---------------|-------------------------------------------------------------------------------------------------------------------------------|
| Material      | 100% cotton;spunlace nonwoven                                                                                                 |
| Style         | Plain, mesh, pearl and customization patterns available                                                                       |
| Size          | 20*20cm ,or other size can be customized                                                                                      |
| Color         | white                                                                                                                         |
| Packing       | 1roll/portable bag ;100pcs/pack ,can be customized                                                                            |
| Carton Box    | All inner bag and carton printing can be as your design                                                                       |
| Carton Size   | 52x38x30cm /52x19x30cm                                                                                                        |
| Applications  | personal care, makeup removing, house cleaning, travel<br>use, camping, similar outdoor activities and business<br>occasions. |
| MOQ           | 1000 bags                                                                                                                     |
| Sample        | Can be supplied free for your quality checking within 3 working days                                                          |
| Payment way   | T/T,PAYPAL,Westunion,L/C, D/A,D/P,ESCROW                                                                                      |
| Delivery time | as you quantity                                                                                                               |
| FOB Port      | Wuhan/Shanghai/Ningbo/Guangzhou                                                                                               |