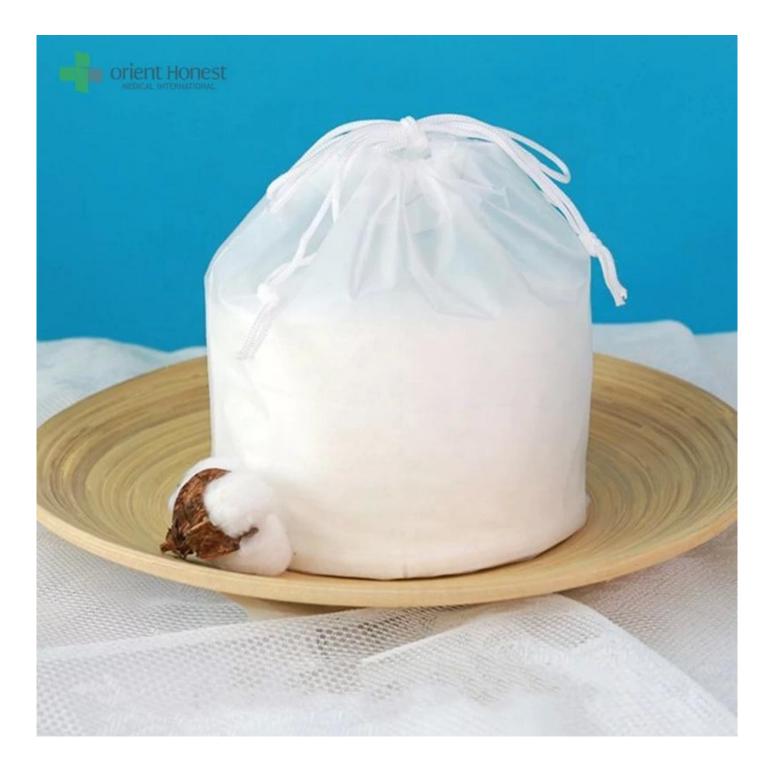

The picture of Disposable cotton face towel

## The Specification of Disposable cotton face towel

| Name          | Disposable cotton face towel                                                                                                  |
|---------------|-------------------------------------------------------------------------------------------------------------------------------|
| Material      | 100% cotton;spunlace nonwoven                                                                                                 |
| Style         | Plain, mesh, pearl and customization patterns available                                                                       |
| Size          | 20*20cm ,or other size can be customized                                                                                      |
| Color         | white                                                                                                                         |
| Packing       | 1roll/portable bag ;100pcs/pack ,can be customized                                                                            |
| Carton Box    | All inner bag and carton printing can be as your design                                                                       |
| Carton Size   | 52x38x30cm /52x19x30cm                                                                                                        |
| Applications  | personal care, makeup removing, house cleaning, travel<br>use, camping, similar outdoor activities and business<br>occasions. |
| MOQ           | 1000 bags                                                                                                                     |
| Sample        | Can be supplied free for your quality checking within 3 working days                                                          |
| Payment way   | T/T,PAYPAL,Westunion,L/C, D/A,D/P,ESCROW                                                                                      |
| Delivery time | as you quantity                                                                                                               |
| FOB Port      | Wuhan/Shanghai/Ningbo/Guangzhou                                                                                               |