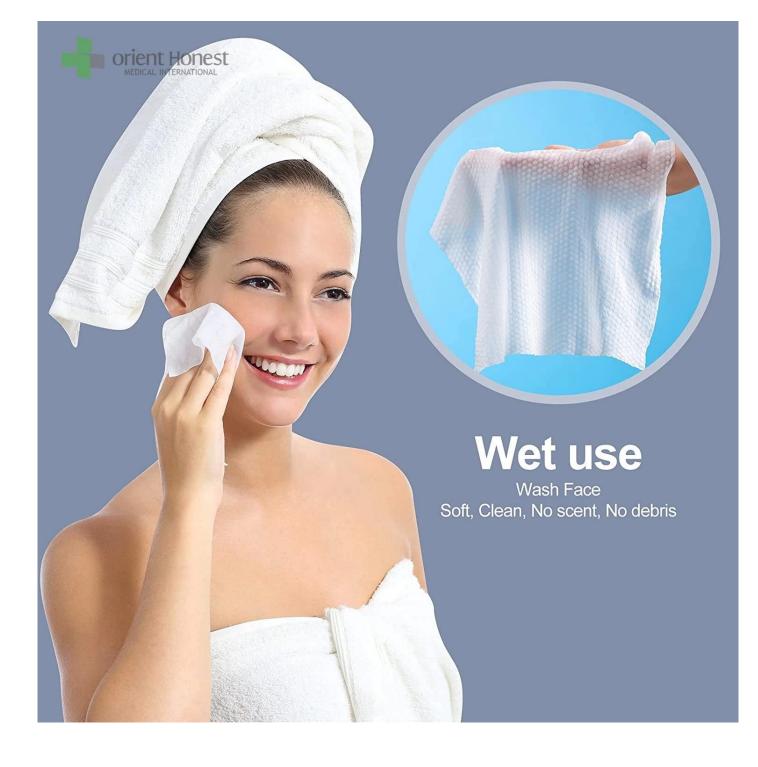

- 3. Convenient and lightweight , easy to carry out .
- 4. Can be wet and dry, are great for fragile or sensitive skin
- 5. Great water absorption, skin-friendly and comfortable.

6. Cotton tissue can instead of face towel and will be much cleaner to dry your face after washing.