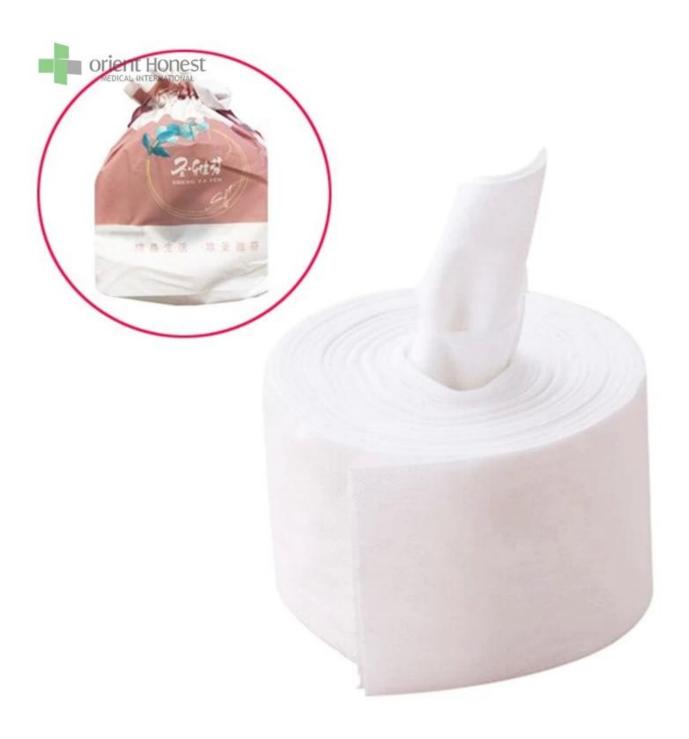

ss<br>occasions. |
| MOQ           | 1000 bags                                                                                                                     |
| Sample        | Can be supplied free for your quality checking within 3 working days                                                          |
| Payment way   | T/T,PAYPAL,Westunion,L/C, D/A,D/P,ESCROW                                                                                      |
| Delivery time | as you quantity                                                                                                               |
| FOB Port      | Wuhan/Shanghai/Ningbo/Guangzhou                                                                                               |

The picture of Disposable cotton face towel roll