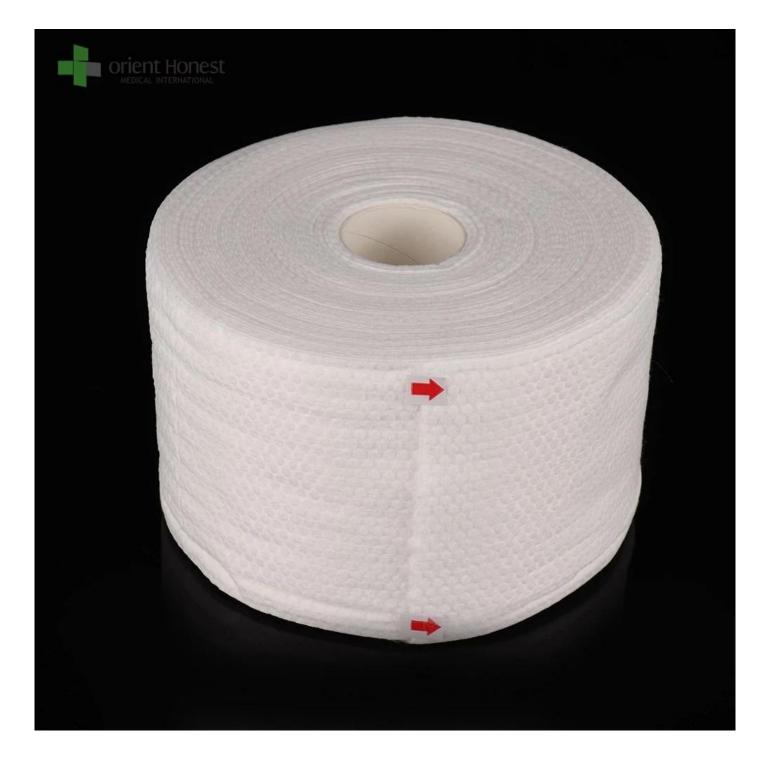

<br>occasions. |
| MOQ           | 1000 bags                                                                                                                     |
| Sample        | Can be supplied free for your quality checking within 3 working days                                                          |
| Payment way   | T/T,PAYPAL,Westunion,L/C, D/A,D/P,ESCROW                                                                                      |
| Delivery time | as you quantity                                                                                                               |
| FOB Port      | Wuhan/Shanghai/Ningbo/Guangzhou                                                                                               |

The picture of Disposable cotton face towel roll