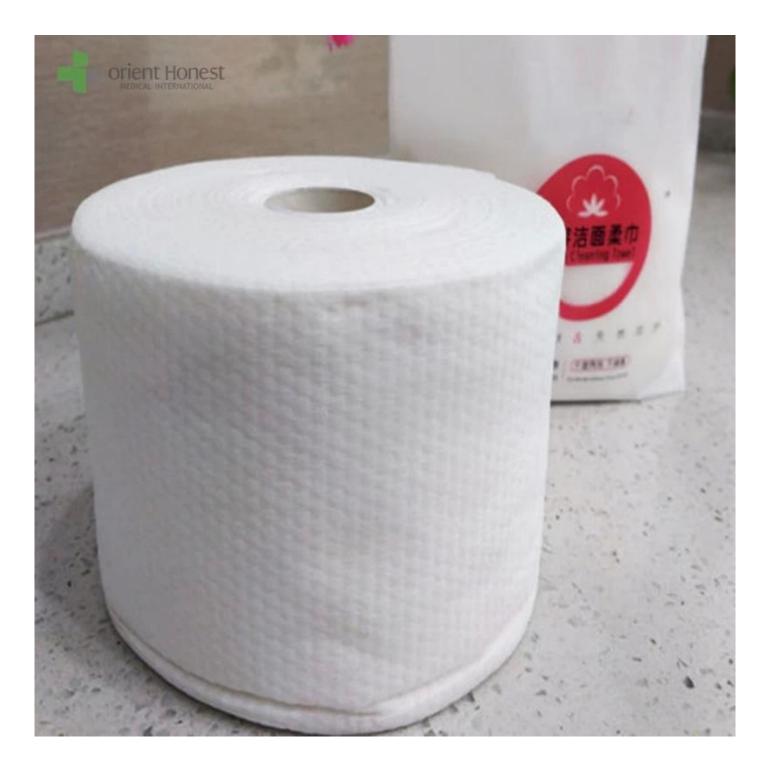

r>occasions. |
| MOQ           | 1000 bags                                                                                                                     |
| Sample        | Can be supplied free for your quality checking within 3 working days                                                          |
| Payment way   | T/T,PAYPAL,Westunion,L/C, D/A,D/P,ESCROW                                                                                      |
| Delivery time | as you quantity                                                                                                               |
| FOB Port      | Wuhan/Shanghai/Ningbo/Guangzhou                                                                                               |

The picture of Disposable cotton face towel roll