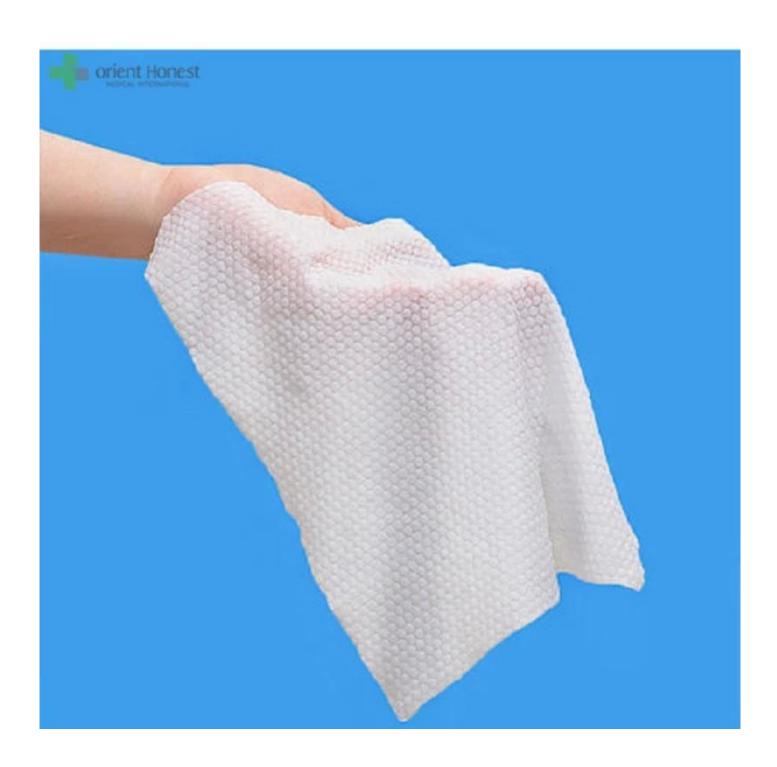

outdoor activities and business occasions. |
| MOQ           | 1000 bags                                                                                                               |
| Sample        | Can be supplied free for your quality checking within 3 working days                                                    |
| Payment way   | T/T,PAYPAL,Westunion,L/C, D/A,D/P,ESCROW                                                                                |
| Delivery time | as you quantity                                                                                                         |
| FOB Port      | Wuhan/Shanghai/Ningbo/Guangzhou                                                                                         |

## The picture of Disposable cotton face towel