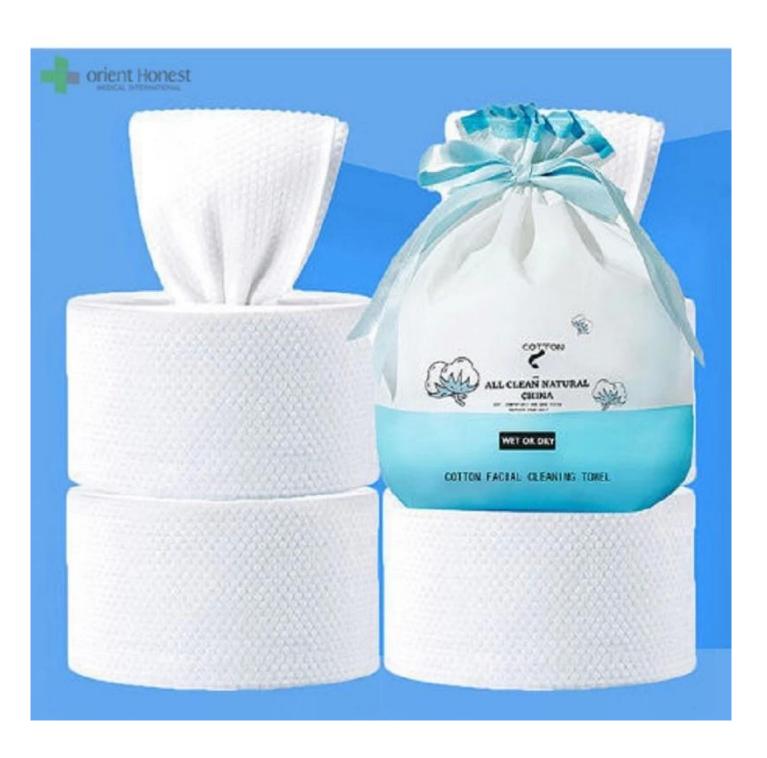

lar outdoor activities and business occasions. |
| MOQ           | 1000 bags                                                                                                               |
| Sample        | Can be supplied free for your quality checking within 3 working days                                                    |
| Payment way   | T/T,PAYPAL,Westunion,L/C, D/A,D/P,ESCROW                                                                                |
| Delivery time | as you quantity                                                                                                         |
| FOB Port      | Wuhan/Shanghai/Ningbo/Guangzhou                                                                                         |

## The picture of Disposable cotton face towel