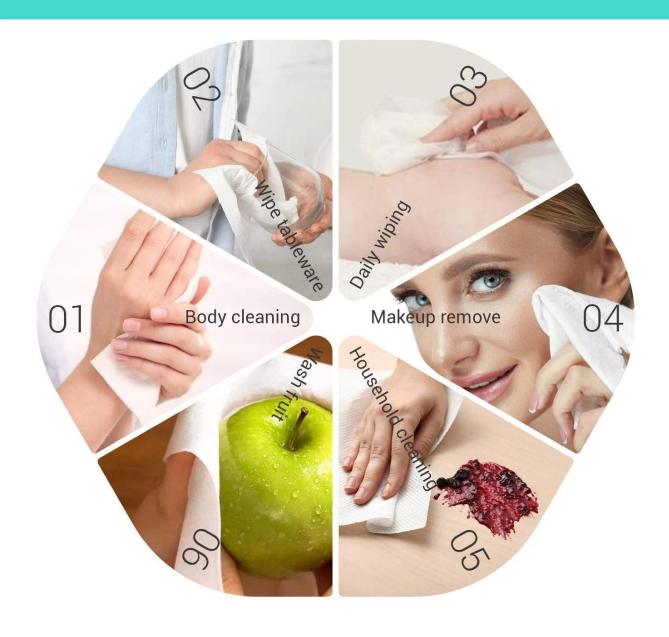

## All cotton towel are made of the highest quality materials, providing excellent protection and superior comfort:

- 1.Size: 20 x 20 cm each piece or customized
- 2. Made of cotton material, soft and comfortable, clean and sanitary.
- 3. Convenient and lightweight, easy to carry out.
- 4. Can be wet and dry, are great for fragile or sensitive skin
- 5. Great water absorption, skin-friendly and comfortable.
- 6. Cotton tissue can instead of face towel and will be much cleaner to dry your face after washing.

## Crient Forest N USE IT EVERYWHERE