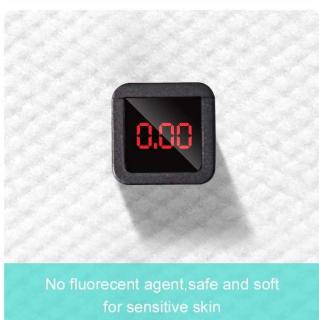

## All cotton towel are made of the highest quality materials, providing excellent protection and superior comfort:

- 1.Size: 20 x 20 cm each piece or customized
- 2. Made of cotton material, soft and comfortable, clean and sanitary.
- 3. Convenient and lightweight, easy to carry out.
- 4. Can be wet and dry, are great for fragile or sensitive skin
- 5. Great water absorption, skin-friendly and comfortable.
- 6. Cotton tissue can instead of face towel and will be much cleaner to dry your face after washing.