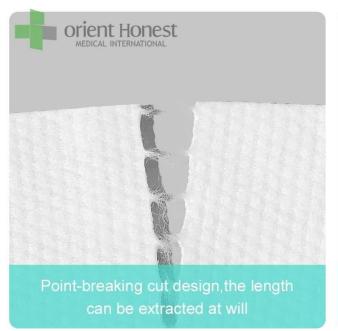

## All cotton towel are made of the highest quality materials, providing excellent protection and superior comfort:

- 1.Size: 20 x 20 cm each piece or customized
- 2. Made of cotton material, soft and comfortable, clean and sanitary.
- 3. Convenient and lightweight, easy to carry out.
- 4. Can be wet and dry, are great for fragile or sensitive skin
- 5. Great water absorption, skin-friendly and comfortable.
- 6. Cotton tissue can instead of face towel and will be much cleaner to dry your face after washing.