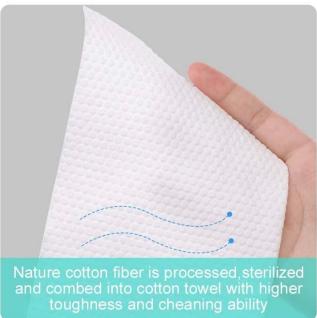

## All cotton towel are made of the highest quality materials, providing excellent protection and superior comfort:

- 1.Size: 20 x 20 cm each piece or customized
- 2. Made of cotton material, soft and comfortable, clean and sanitary.
- 3. Convenient and lightweight, easy to carry out.
- 4. Can be wet and dry, are great for fragile or sensitive skin
- 5. Great water absorption, skin-friendly and comfortable.
- 6. Cotton tissue can instead of face towel and will be much cleaner to dry your face after washing.