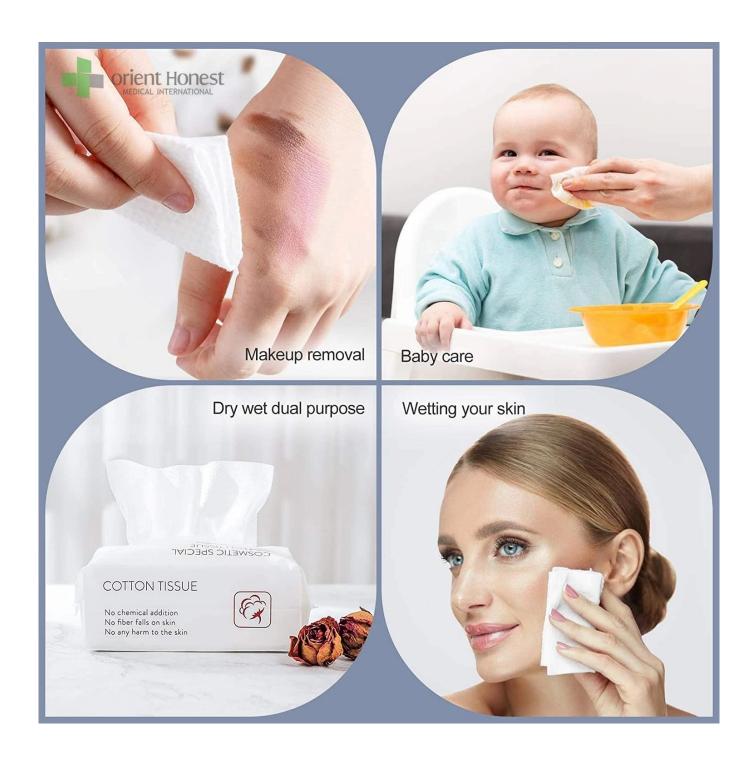

## All cotton towel are made of the highest quality materials, providing excellent protection and superior comfort:

- 1.Size: 20 x 20 cm each piece or customized
- 2. Made of cotton material, soft and comfortable, clean and sanitary.
- 3. Convenient and lightweight, easy to carry out.
- 4. Can be wet and dry, are great for fragile or sensitive skin
- 5. Great water absorption, skin-friendly and comfortable.
- 6. Cotton tissue can instead of face towel and will be much cleaner to dry your face after washing.

## Crient Forest N USE IT EVERYWHERE