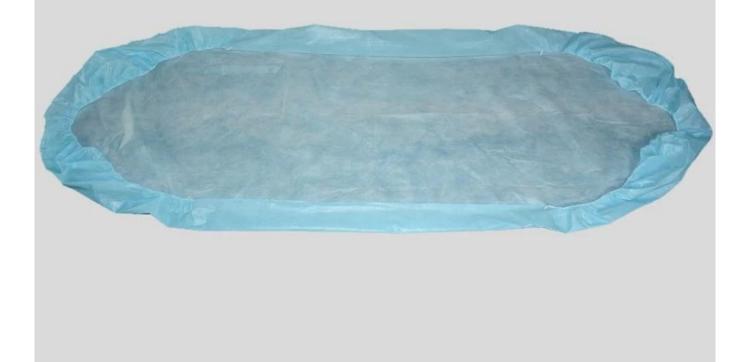

## 

1. Material: Non woven polypropylene 100%

2. Size:80\*190+20cm,90\*200+20cm,160\*190+20cm,160\*200+20cm,180\*200+20cm or customized size

3. Elastic: 5mm along side width+30cm on lenght or customized size

4. Colour: Blue; [][]]; other size availabe

5. Packing: 10pcs/bag, 100pcs/carton

Indications[]

1, Widely used for SPA, Hotel, Massage, Salon, Medical one time use

2, To prevent the spread of body fluids and blood splash content, and isolate the dust, particle,

alcohol, blood, bacteria and virus invading.

| _  | _  | _ |   |
|----|----|---|---|
| п  | п  | П | • |
| 11 | 11 |   |   |
|    |    |   |   |

| Non woven polypropylene 100%                                   |
|----------------------------------------------------------------|
| White, blue                                                    |
| elastics on width                                              |
| 80*190+20cm,90*200+20cm,160*190+20cm,160*200+20cm,180*200+20cm |
| or customized size                                             |
| 10 pcs/box, 100pcs/ctn                                         |
| 25-65gsm or customized                                         |
| PE bag coated, then paper carton package or customized         |
| Durable, soft, disposable                                      |
| SPA, Hotel, Massage, Salon,Medicinal, Hospital, Home           |
| •                                                              |