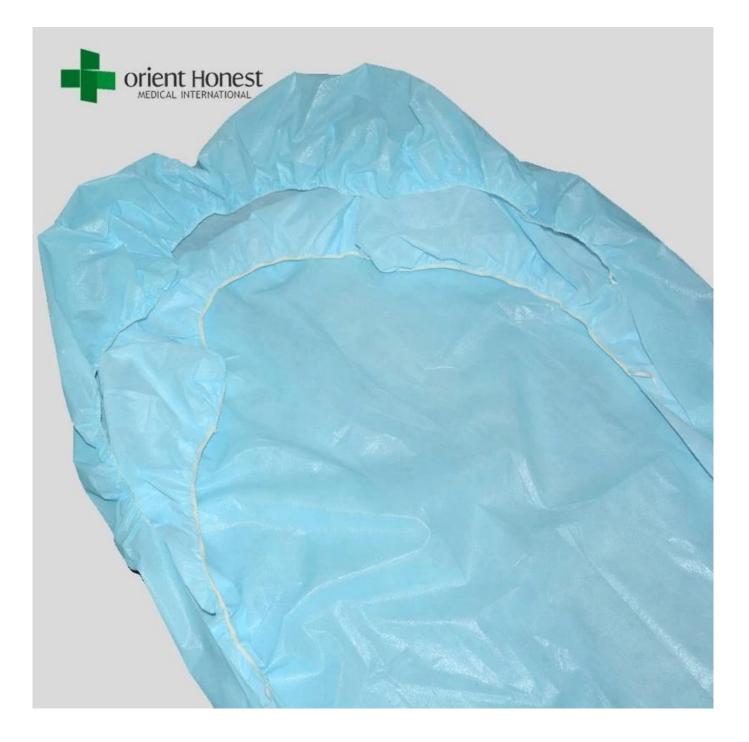

## 

1. Material: Non woven polypropylene 100%

2. Size:80\*190+20cm,90\*200+20cm,160\*190+20cm,160\*200+20cm,180\*200+20cm or customized size

3. Elastic: 5mm along side width+30cm on lenght or customized size

4. Colour: Blue; [][]]; other size availabe

5. Packing: 10pcs/bag, 100pcs/carton

Indications[]

1, Widely used for SPA, Hotel, Massage, Salon, Medical one time use

2, To prevent the spread of body fluids and blood splash content, and isolate the dust, particle,

alcohol, blood, bacteria and virus invading.

| _  | _  | _ |   |
|----|----|---|---|
| п  | п  | П | • |
| 11 | 11 |   |   |
|    |    |   |   |

| Non woven polypropylene 100%                                   |
|----------------------------------------------------------------|
| White, blue                                                    |
| elastics on width                                              |
| 80*190+20cm,90*200+20cm,160*190+20cm,160*200+20cm,180*200+20cm |
| or customized size                                             |
| 10 pcs/box, 100pcs/ctn                                         |
| 25-65gsm or customized                                         |
| PE bag coated, then paper carton package or customized         |
| Durable, soft, disposable                                      |
| SPA, Hotel, Massage, Salon,Medicinal, Hospital, Home           |
| •                                                              |