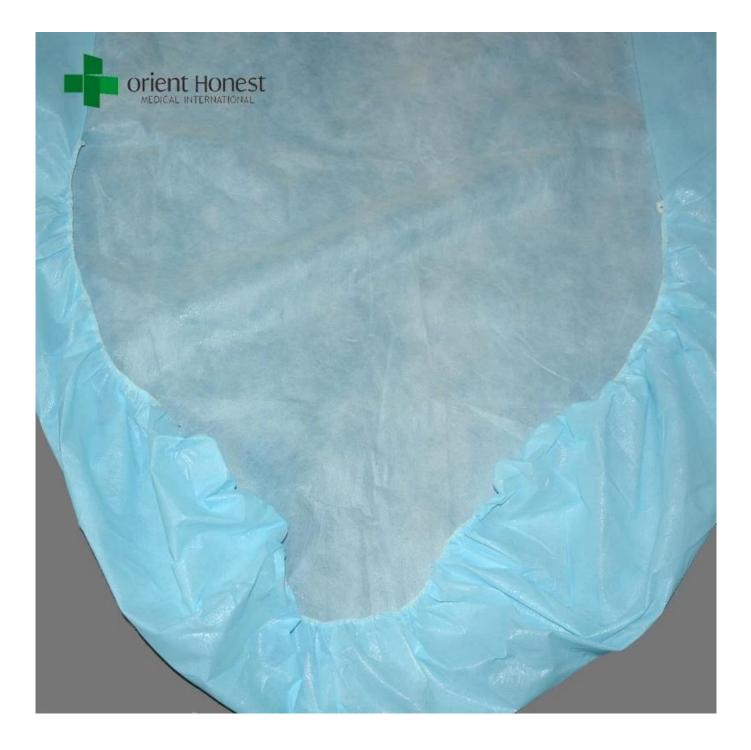

## 

1. Material: Non woven polypropylene 100%

2. Size:80\*190+20cm,90\*200+20cm,160\*190+20cm,160\*200+20cm,180\*200+20cm or customized size

3. Elastic: 5mm along side width+30cm on lenght or customized size

4. Colour: Blue; [][]]; other size availabe

5. Packing: 10pcs/bag, 100pcs/carton

Indications[]

1, Widely used for SPA, Hotel, Massage, Salon, Medical one time use

2, To prevent the spread of body fluids and blood splash content, and isolate the dust, particle,

alcohol, blood, bacteria and virus invading.

| _  | _  | _ |   |
|----|----|---|---|
| п  | п  | П | • |
| 11 | 11 |   |   |
|    |    |   |   |

| Non woven polypropylene 100%                                   |
|----------------------------------------------------------------|
| White, blue                                                    |
| elastics on width                                              |
| 80*190+20cm,90*200+20cm,160*190+20cm,160*200+20cm,180*200+20cm |
| or customized size                                             |
| 10 pcs/box, 100pcs/ctn                                         |
| 25-65gsm or customized                                         |
| PE bag coated, then paper carton package or customized         |
| Durable, soft, disposable                                      |
| SPA, Hotel, Massage, Salon,Medicinal, Hospital, Home           |
| •                                                              |