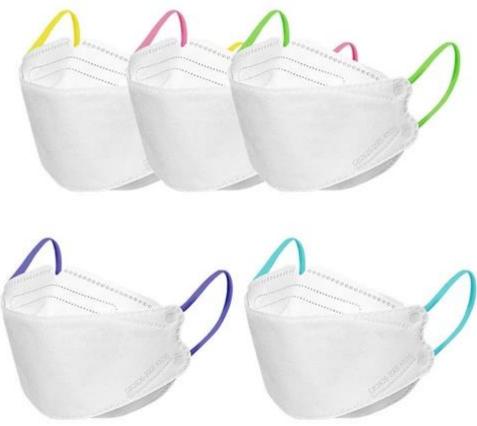

Samples can be provided as requested. Welcome your enquiry.

- \* 4 layers providing better protection
- \* 3D style creating more room for cooler and fresher breathing
- \* Appealing looking, lightweight, closer touch of mask edge to the skin
- \* Sensitive skin-friendly
- \* Less stress ear-loop on the ear