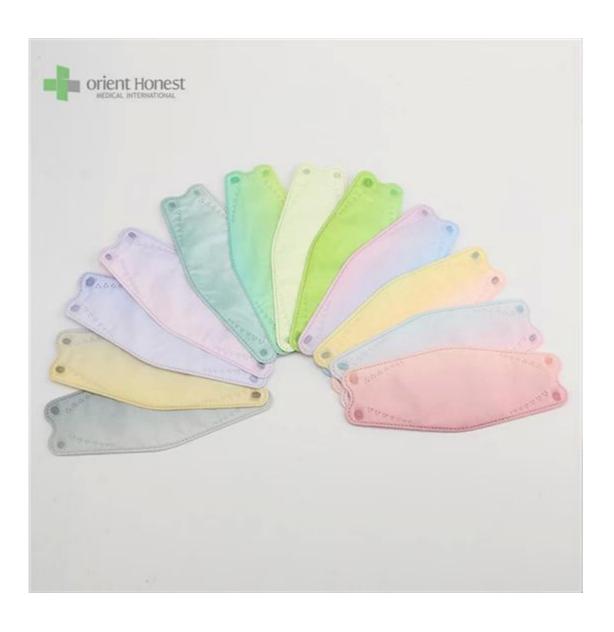

 $\hfill\Box \Box$  in different weights, sizes, colors and packaging per requested