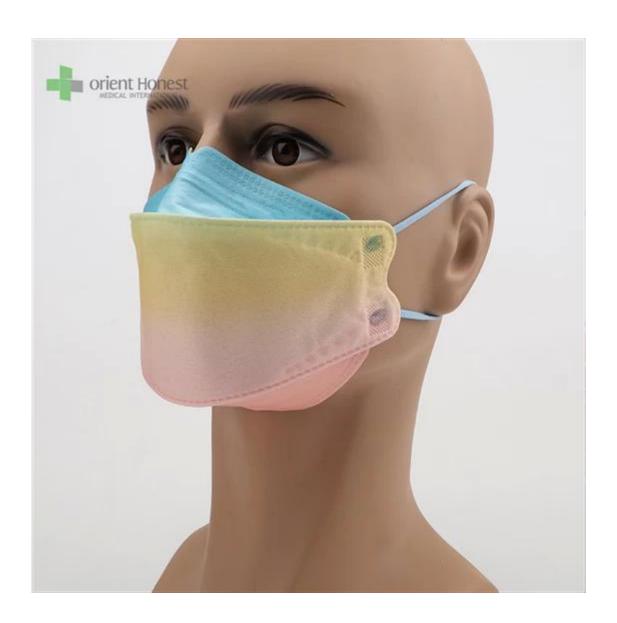

Samples can be provided as requested. Welcome your enquiry.

- \* 4 layers providing better protection
- \* 3D style creating more room for cooler and fresher breathing
- \* Appealing looking, lightweight, closer touch of mask edge to the skin
- \* Sensitive skin-friendly
- \* Less stress ear-loop on the ear