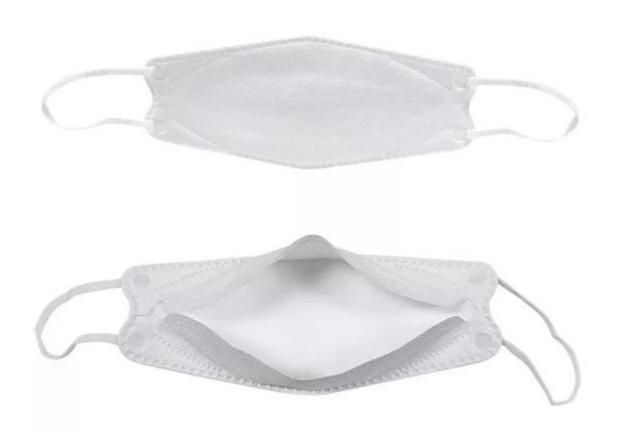

Samples can be provided as requested. Welcome your enquiry.

- \* 4 layers providing better protection
- \* 3D style creating more room for cooler and fresher breathing
- \* Appealing looking, lightweight, closer touch of mask edge to the skin
- \* Sensitive skin-friendly
- \* Less stress ear-loop on the ear