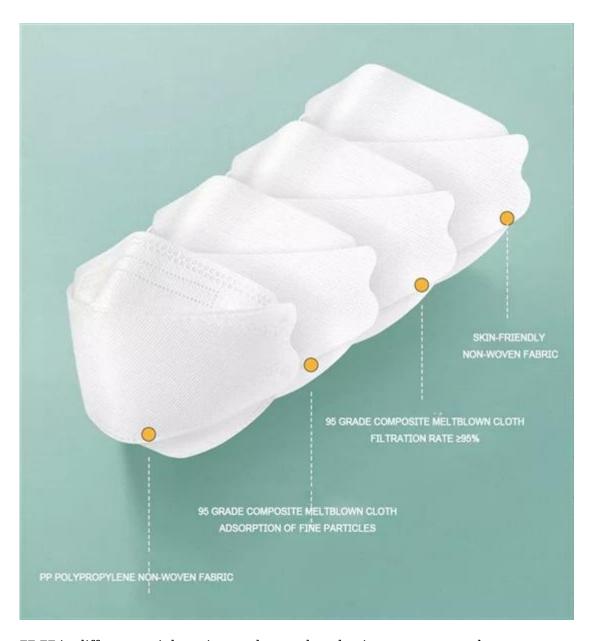

|         | 3D Fish Shaped KF94 Face Mask                                                               |
|---------|---------------------------------------------------------------------------------------------|
| BFE,PFE | BFE≥95%                                                                                     |
|         | PP+ Melt Blown+Melt Blown+ PP                                                               |
|         | Multiple colors, or printed, or as per request                                              |
|         | Ear-loop                                                                                    |
|         | 50g+25g+25g+30g, or as [][] [][                                                             |
|         | 20x8cm for Adults, contact for kids' size                                                   |
|         | 50pcs/bag, 40bags/carton, 2000pcs/carton                                                    |
|         | 7-15 days                                                                                   |
|         | T/T, L/C, X-transfer, PayPal, □                                                             |
|         | OEM, Samples provided, Provision of Product Specification                                   |
|         | $\square$ & Medical, Textile, Shoes & Accessories, Security & Protection and so $\square$ . |

Samples can be provided as requested. Welcome your enquiry.

- \* 4 layers providing better protection
- \* 3D style creating more room for cooler and fresher breathing
- \* Appealing looking, lightweight, closer touch of mask edge to the skin
- \* Sensitive skin-friendly
- \* Less stress ear-loop on the ear