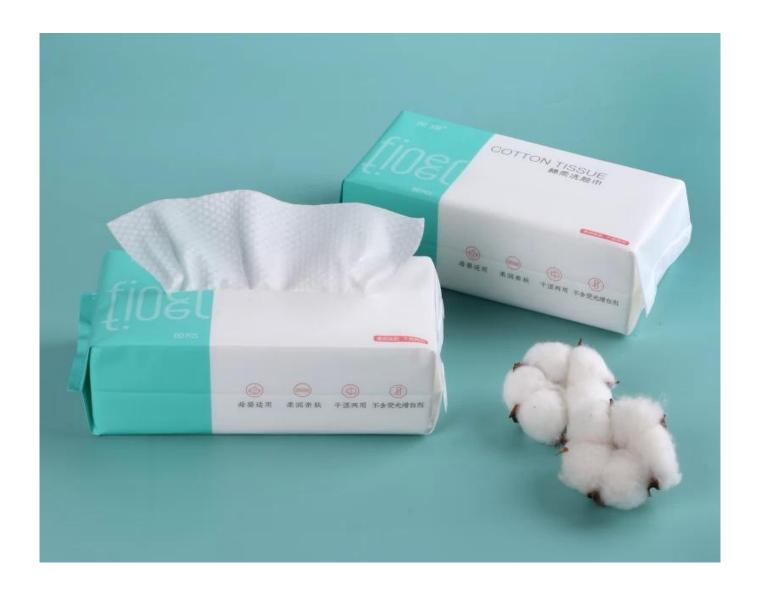

| □□ cotton towel are made of the highest quality materials, providing excellent protection and superior comfort:  1.Size: 20 x 20 cm each piece or customized |
|--------------------------------------------------------------------------------------------------------------------------------------------------------------|
| 2. Made of cotton material, soft and comfortable, clean and sanitary.                                                                                        |
| 3. Convenient and lightweight, easy to carry out.                                                                                                            |
| 4. Can be wet and dry, are great for fragile or sensitive skin                                                                                               |
| 5. Great water absorption, skin-friendly and comfortable.                                                                                                    |
| 6. Cotton tissue can instead of face towel and will be much cleaner to dry your face after washing                                                           |
| The Specification of 100% Natural Cotton -Disposable face wipes                                                                                              |
|                                                                                                                                                              |
|                                                                                                                                                              |
| 100% Natural Cotton Disposable Face wipes                                                                                                                    |
|                                                                                                                                                              |
| 100% cotton;spunlace nonwoven                                                                                                                                |
|                                                                                                                                                              |
| Plain, mesh, pearl and customization patterns available                                                                                                      |
|                                                                                                                                                              |
| 15*20cm,20*20cm ,or other size can be customized                                                                                                             |
|                                                                                                                                                              |
|                                                                                                                                                              |
|                                                                                                                                                              |
| 1roll/portable bag ;100pcs/pack ,can be customized                                                                                                           |
| Carton Box                                                                                                                                                   |
| All inner bag and carton printing can be as your design                                                                                                      |
| Carton Size                                                                                                                                                  |
| 52x38x30cm /52x19x30cm                                                                                                                                       |
| norsenal care makeup removing house cleaning travel use samping similar outdoor                                                                              |
| personal care, makeup removing, house cleaning, travel use, camping, similar outdoor activities and business occasions.                                      |
| MOQ                                                                                                                                                          |
| 1000 bags                                                                                                                                                    |
|                                                                                                                                                              |
| Can be supplied free for your quality checking within 3 working days                                                                                         |
| Payment way                                                                                                                                                  |
| T/T,PAYPAL,Westunion,L/C, D/A,D/P,ESCROW                                                                                                                     |
|                                                                                                                                                              |
| as you quantity                                                                                                                                              |
| FOB Port                                                                                                                                                     |
| Wuhan/Shanghai/Ningbo/Guangzhou                                                                                                                              |
|                                                                                                                                                              |