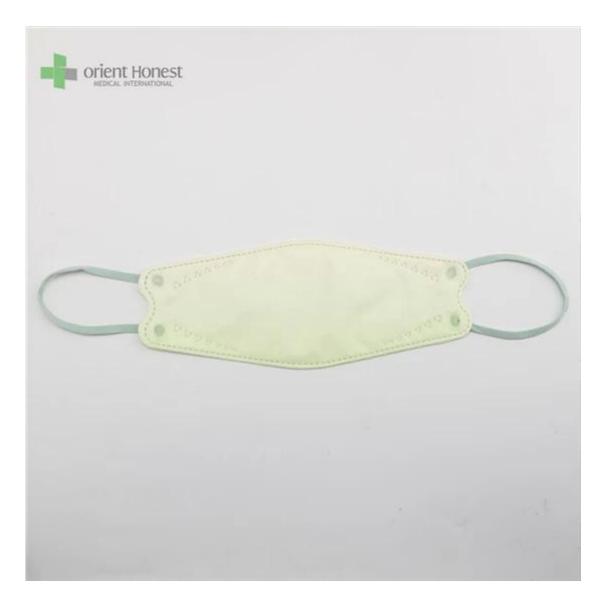

|                       | -                                                         |
|-----------------------|-----------------------------------------------------------|
|                       | 3D Fish Shaped KF94 Face Mask                             |
| BFE,PFE               | BFE≥95%                                                   |
|                       | PP+ Melt Blown+Melt Blown+ PP                             |
|                       | Multiple colors, or printed, or as per request            |
|                       | Ear-loop                                                  |
|                       | 50g+25g+25g+30g, or as [][] []                            |
|                       | 20x8cm for Adults, contact for kids' size                 |
|                       | 50pcs/bag, 40bags/carton, 2000pcs/carton                  |
|                       | 7-15 days                                                 |
|                       | T/T, L/C, X-transfer, PayPal, []                          |
|                       | OEM, Samples provided, Provision of Product Specification |
| Testing Certification | GB2626-2019                                               |

Samples can be provided as requested. Welcome your enquiry.

- \* 4 layers providing better protection
- \* 3D style creating more room for cooler and fresher breathing
- \* Appealing looking, lightweight, closer touch of mask edge to the skin
- \* Sensitive skin-friendly
- \* Less stress ear-loop on the ear