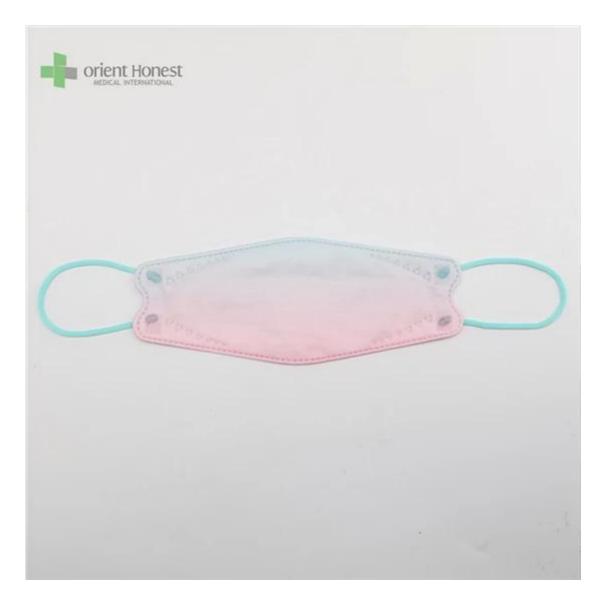

|                       | -                                                         |
|-----------------------|-----------------------------------------------------------|
|                       | 3D Fish Shaped KF94 Face Mask                             |
| BFE,PFE               | BFE≥95%                                                   |
|                       | PP+ Melt Blown+Melt Blown+ PP                             |
|                       | Multiple colors, or printed, or as per request            |
|                       | Ear-loop                                                  |
|                       | 50g+25g+25g+30g, or as [][] []                            |
|                       | 20x8cm for Adults, contact for kids' size                 |
|                       | 50pcs/bag, 40bags/carton, 2000pcs/carton                  |
|                       | 7-15 days                                                 |
|                       | T/T, L/C, X-transfer, PayPal, []                          |
|                       | OEM, Samples provided, Provision of Product Specification |
| Testing Certification | GB2626-2019                                               |

Samples can be provided as requested. Welcome your enquiry.

- \* 4 layers providing better protection
- \* 3D style creating more room for cooler and fresher breathing
- \* Appealing looking, lightweight, closer touch of mask edge to the skin
- \* Sensitive skin-friendly
- \* Less stress ear-loop on the ear

 $\hfill\square$   $\hfill\square$  in different weights, sizes, colors and packaging per requested