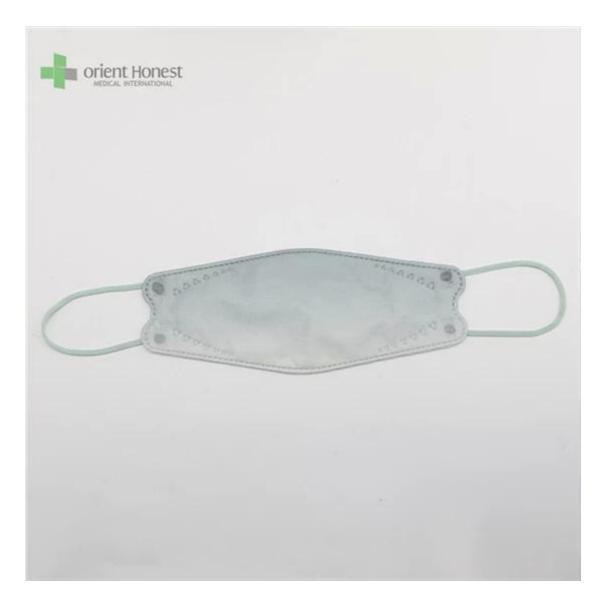

|                       | -                                                         |
|-----------------------|-----------------------------------------------------------|
|                       | 3D Fish Shaped KF94 Face Mask                             |
| BFE,PFE               | BFE≥95%                                                   |
|                       | PP+ Melt Blown+Melt Blown+ PP                             |
|                       | Multiple colors, or printed, or as per request            |
|                       | Ear-loop                                                  |
|                       | 50g+25g+25g+30g, or as [][] []                            |
|                       | 20x8cm for Adults, contact for kids' size                 |
|                       | 50pcs/bag, 40bags/carton, 2000pcs/carton                  |
|                       | 7-15 days                                                 |
|                       | T/T, L/C, X-transfer, PayPal, []                          |
|                       | OEM, Samples provided, Provision of Product Specification |
| Testing Certification | GB2626-2019                                               |

Samples can be provided as requested. Welcome your enquiry.

- \* 4 layers providing better protection
- \* 3D style creating more room for cooler and fresher breathing
- \* Appealing looking, lightweight, closer touch of mask edge to the skin
- \* Sensitive skin-friendly
- \* Less stress ear-loop on the ear