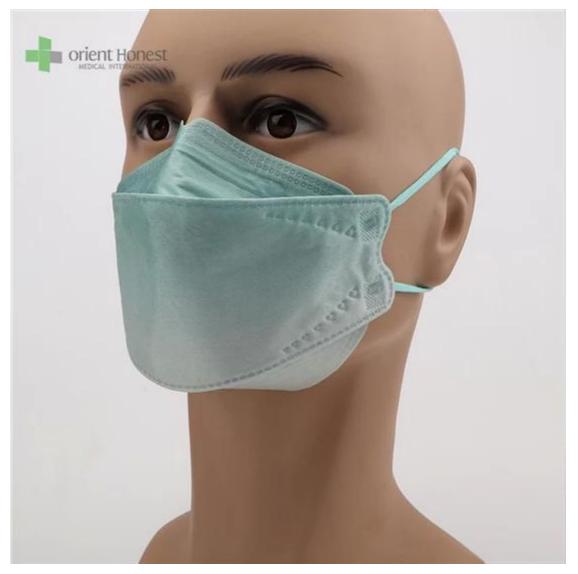

Samples can be provided as requested. Welcome your enquiry.

- \* 4 layers providing better protection
- \* 3D style creating more room for cooler and fresher breathing
- \* Appealing looking, lightweight, closer touch of mask edge to the skin
- \* Sensitive skin-friendly
- \* Less stress ear-loop on the ear