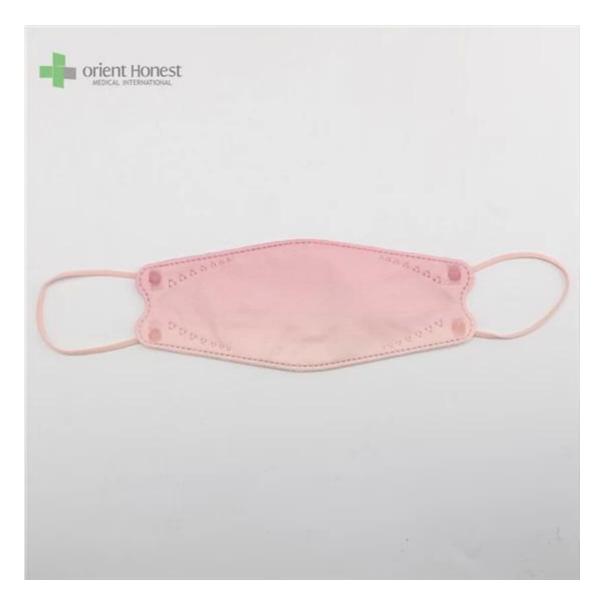

|                       | -                                                         |
|-----------------------|-----------------------------------------------------------|
|                       | 3D Fish Shaped KF94 Face Mask                             |
| BFE,PFE               | BFE≥95%                                                   |
|                       | PP+ Melt Blown+Melt Blown+ PP                             |
|                       | Multiple colors, or printed, or as per request            |
|                       | Ear-loop                                                  |
|                       | 50g+25g+25g+30g, or as [][] []                            |
|                       | 20x8cm for Adults, contact for kids' size                 |
|                       | 50pcs/bag, 40bags/carton, 2000pcs/carton                  |
|                       | 7-15 days                                                 |
|                       | T/T, L/C, X-transfer, PayPal, []                          |
|                       | OEM, Samples provided, Provision of Product Specification |
| Testing Certification | GB2626-2019                                               |

Samples can be provided as requested. Welcome your enquiry.

- \* 4 layers providing better protection
- \* 3D style creating more room for cooler and fresher breathing
- \* Appealing looking, lightweight, closer touch of mask edge to the skin
- \* Sensitive skin-friendly
- \* Less stress ear-loop on the ear

 $\hfill\square$   $\hfill\square$  in different weights, sizes, colors and packaging per requested