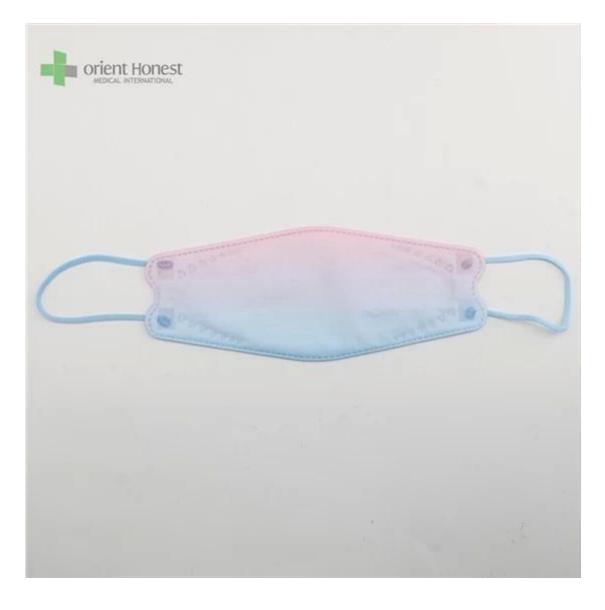

|                       | -                                                         |
|-----------------------|-----------------------------------------------------------|
|                       | 3D Fish Shaped KF94 Face Mask                             |
| BFE,PFE               | BFE≥95%                                                   |
|                       | PP+ Melt Blown+Melt Blown+ PP                             |
|                       | Multiple colors, or printed, or as per request            |
|                       | Ear-loop                                                  |
|                       | 50g+25g+25g+30g, or as [][] []                            |
|                       | 20x8cm for Adults, contact for kids' size                 |
|                       | 50pcs/bag, 40bags/carton, 2000pcs/carton                  |
|                       | 7-15 days                                                 |
|                       | T/T, L/C, X-transfer, PayPal, []                          |
|                       | OEM, Samples provided, Provision of Product Specification |
| Testing Certification | GB2626-2019                                               |

Samples can be provided as requested. Welcome your enquiry.

- \* 4 layers providing better protection
- \* 3D style creating more room for cooler and fresher breathing
- \* Appealing looking, lightweight, closer touch of mask edge to the skin
- \* Sensitive skin-friendly
- \* Less stress ear-loop on the ear