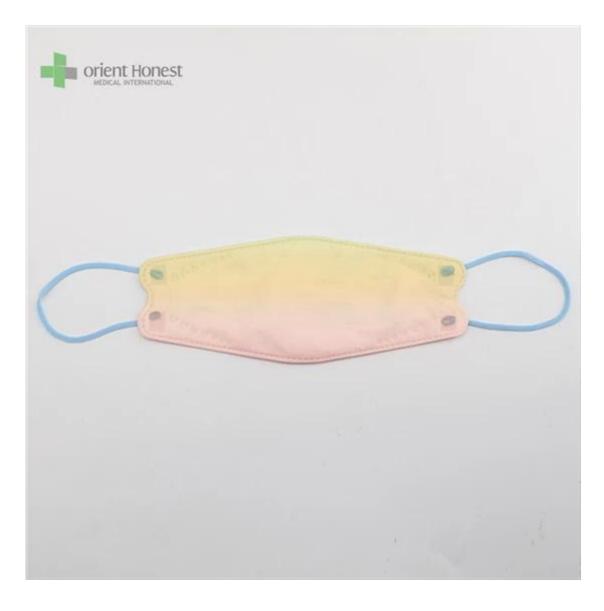

|                       | -                                                         |
|-----------------------|-----------------------------------------------------------|
|                       | 3D Fish Shaped KF94 Face Mask                             |
| BFE,PFE               | BFE≥95%                                                   |
|                       | PP+ Melt Blown+Melt Blown+ PP                             |
|                       | Multiple colors, or printed, or as per request            |
|                       | Ear-loop                                                  |
|                       | 50g+25g+25g+30g, or as [][] []                            |
|                       | 20x8cm for Adults, contact for kids' size                 |
|                       | 50pcs/bag, 40bags/carton, 2000pcs/carton                  |
|                       | 7-15 days                                                 |
|                       | T/T, L/C, X-transfer, PayPal, []                          |
|                       | OEM, Samples provided, Provision of Product Specification |
| Testing Certification | GB2626-2019                                               |

Samples can be provided as requested. Welcome your enquiry.

- \* 4 layers providing better protection
- \* 3D style creating more room for cooler and fresher breathing
- \* Appealing looking, lightweight, closer touch of mask edge to the skin
- \* Sensitive skin-friendly
- \* Less stress ear-loop on the ear

 $\hfill\square$   $\hfill\square$  in different weights, sizes, colors and packaging per requested