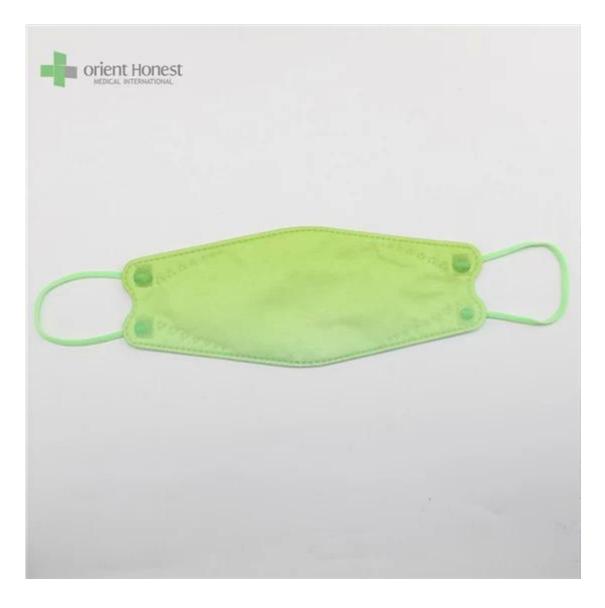

|                       | -                                                         |
|-----------------------|-----------------------------------------------------------|
|                       | 3D Fish Shaped KF94 Face Mask                             |
| BFE,PFE               | BFE≥95%                                                   |
|                       | PP+ Melt Blown+Melt Blown+ PP                             |
|                       | Multiple colors, or printed, or as per request            |
|                       | Ear-loop                                                  |
|                       | 50g+25g+25g+30g, or as [][] []                            |
|                       | 20x8cm for Adults, contact for kids' size                 |
|                       | 50pcs/bag, 40bags/carton, 2000pcs/carton                  |
|                       | 7-15 days                                                 |
|                       | T/T, L/C, X-transfer, PayPal, []                          |
|                       | OEM, Samples provided, Provision of Product Specification |
| Testing Certification | GB2626-2019                                               |

Samples can be provided as requested. Welcome your enquiry.

- \* 4 layers providing better protection
- \* 3D style creating more room for cooler and fresher breathing
- \* Appealing looking, lightweight, closer touch of mask edge to the skin
- \* Sensitive skin-friendly
- \* Less stress ear-loop on the ear