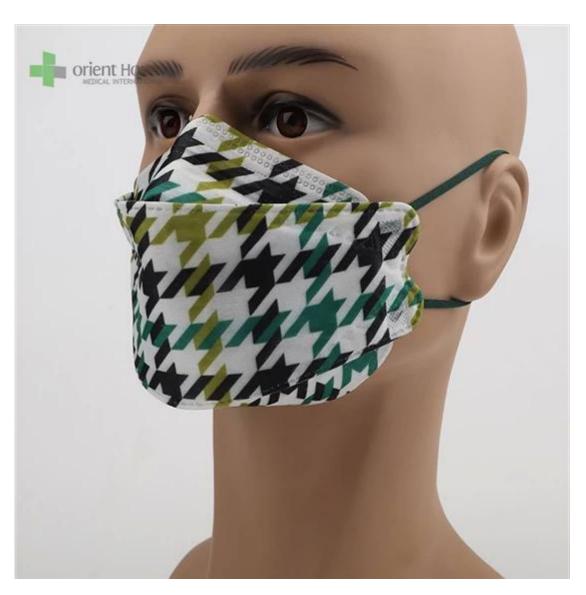

Samples can be provided as requested. Welcome your enquiry.

- \* 4 layers providing better protection
- \* 3D style creating more room for cooler and fresher breathing
- \* Appealing looking, lightweight, closer touch of mask edge to the skin
- \* Sensitive skin-friendly
- \* Less stress ear-loop on the ear