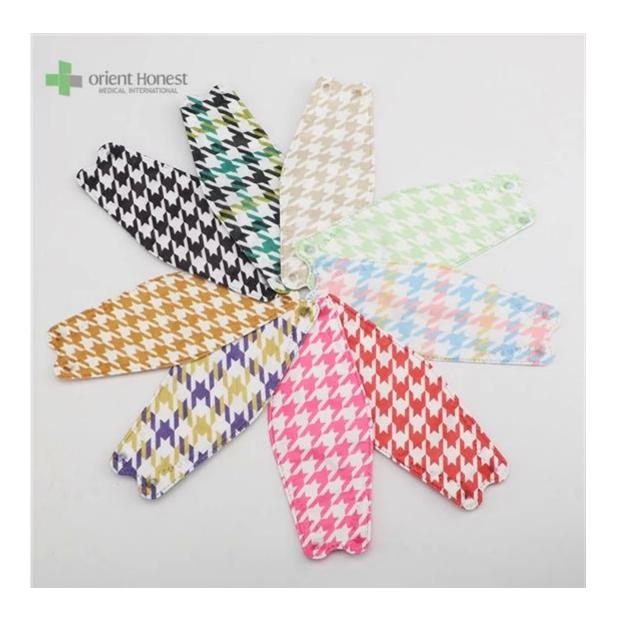

50pcs/bag, 40bags/carton, 2000pcs/carton                  |
|                       | 7-15 days                                                 |
|                       | T/T, L/C, X-transfer, PayPal, □                           |
|                       | OEM, Samples provided, Provision of Product Specification |
| Testing Certification | GB2626-2019                                               |

Samples can be provided as requested. Welcome your enquiry.



- \* 4 layers providing better protection
- \* 3D style creating more room for cooler and fresher breathing
- \* Appealing looking, lightweight, closer touch of mask edge to the skin
- \* Sensitive skin-friendly
- \* Less stress ear-loop on the ear

□□ □□ in different weights, sizes, colors and packaging per requested