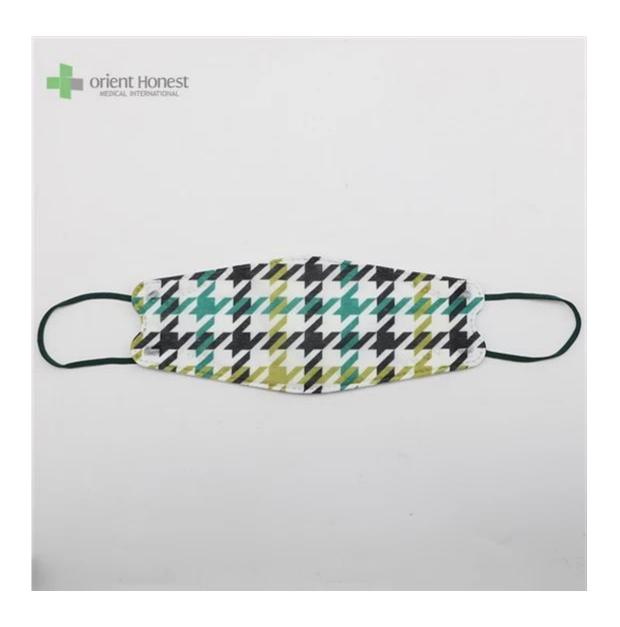

Samples can be provided as requested. Welcome your enquiry.

- \* 4 layers providing better protection
- \* 3D style creating more room for cooler and fresher breathing
- \* Appealing looking, lightweight, closer touch of mask edge to the skin
- \* Sensitive skin-friendly
- \* Less stress ear-loop on the ear

□□ □□ in different weights, sizes, colors and packaging per requested