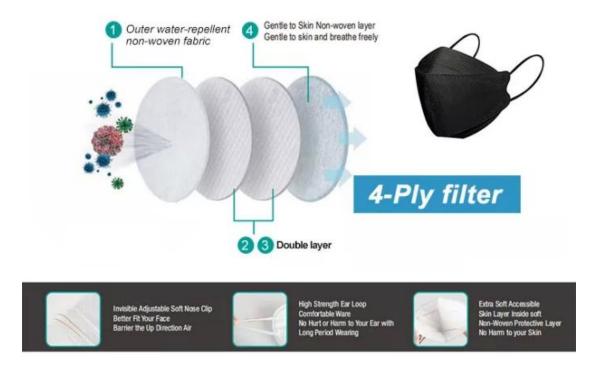

## 

4layers KF94 mask with earloops, Adult 20\*8CM,

The first layer: non-woven fabric (outer layer)

The second layer: melt blown cloth

The third layer: melt blown cloth

The fourth layer: non-woven fabric (inner layer)

Nose Clip

Adjustable Nose Bridge,

Soft Elastic Ear Strap

High Elastic ear hook earing ears for a long time.

Water proof test, more breathable

Fold Design

Easy to receive