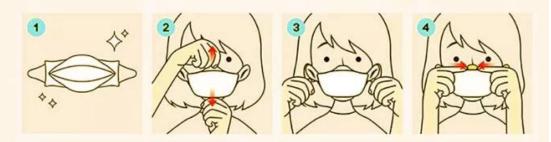

## **HOW TO USE**

- Remove mask from packaging.
- Wear the mask to cover your nose and chin.
- 3 Hook each strap over your ear to lock them in place
- Press the nose piece with the fingers of both hands so that the mask is in close contact with your face.