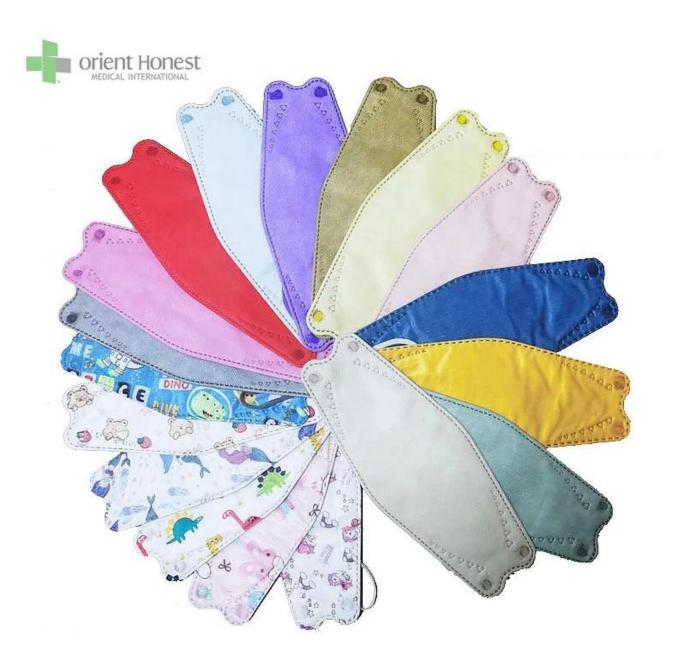

## **Product Description**

| Disposable KF94 face mask |
|---------------------------|
| Nonwoven face mask        |

|          | Black,Blue , Red, Green, Yellow                                                         |
|----------|-----------------------------------------------------------------------------------------|
|          | Hubei, China (Mainland)                                                                 |
|          | 1.4-ply protection, highly breathable                                                   |
|          | 2.PFE>95%,BFE>95%                                                                       |
|          | 3.Style: Adjustable nose bridge Tie on                                                  |
|          | 4.high filtration efficiency                                                            |
| Ply Type | 4 ply                                                                                   |
|          | earloop                                                                                 |
| 1        | hospital,laboratory,food industry,dust free workshop,electronic manufacturers and so on |
|          | 20pcs/box,2000pcs/ctn,or as your requirements                                           |
|          | all can be special customized according to your actual                                  |
|          |                                                                                         |