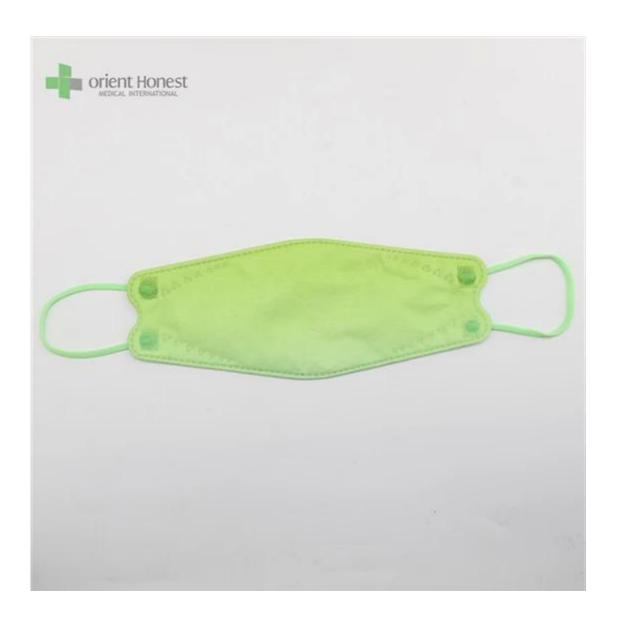

Samples can be provided as requested. Welcome your enquiry.

- \* 4 layers providing better protection
- \* 3D style creating more room for cooler and fresher breathing
- \* Appealing looking, lightweight, closer touch of mask edge to the skin
- \* Sensitive skin-friendly
- \* Less stress ear-loop on the ear

in different weights, sizes, colors and packaging per requested