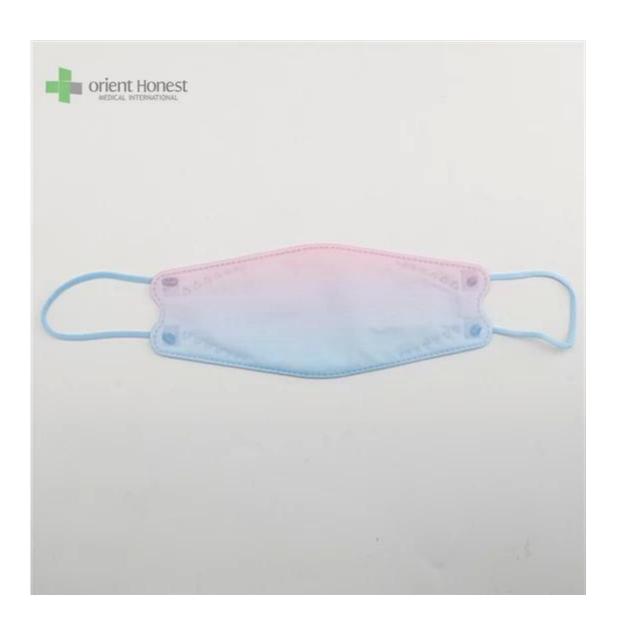

## KF94 Face Mask

|                       | 3D Fish Shaped KF94 Face Mask                             |
|-----------------------|-----------------------------------------------------------|
| BFE,PFE               | BFE≥95%                                                   |
|                       | PP+ Melt Blown+Melt Blown+ PP                             |
|                       | Multiple colors, or printed, or as per request            |
|                       | Ear-loop                                                  |
|                       | 50g+25g+25g+30g, or as [][] [][                           |
|                       | 20x8cm for Adults, contact for kids' size                 |
|                       | 50pcs/bag, 40bags/carton, 2000pcs/carton                  |
|                       | 7-15 days                                                 |
|                       | T/T, L/C, X-transfer, PayPal, □                           |
|                       | OEM, Samples provided, Provision of Product Specification |
| Testing Certification | GB2626-2019                                               |

Samples can be provided as requested. Welcome your enquiry.

- \* 4 layers providing better protection
- \* 3D style creating more room for cooler and fresher breathing
- \* Appealing looking, lightweight, closer touch of mask edge to the skin
- \* Sensitive skin-friendly
- \* Less stress ear-loop on the ear