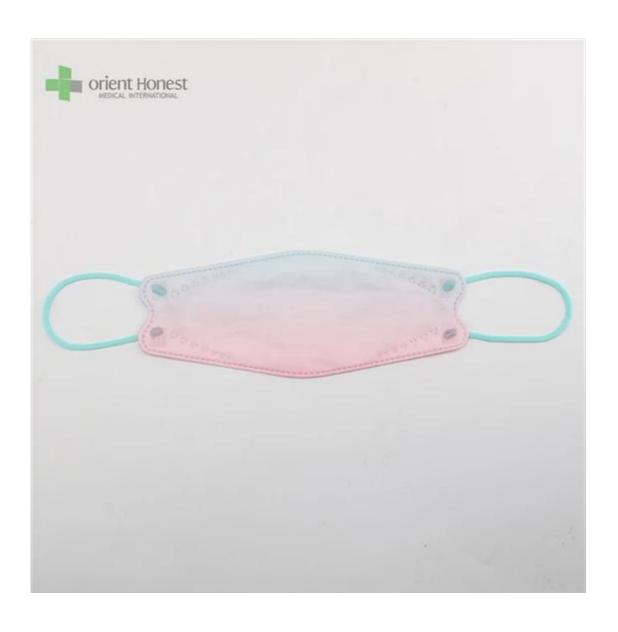

## KF94 Face Mask

|                       | 3D Fish Shaped KF94 Face Mask                             |
|-----------------------|-----------------------------------------------------------|
| BFE,PFE               | BFE≥95%                                                   |
|                       | PP+ Melt Blown+Melt Blown+ PP                             |
|                       | Multiple colors, or printed, or as per request            |
|                       | Ear-loop                                                  |
|                       | 50g+25g+25g+30g, or as [][] [][                           |
|                       | 20x8cm for Adults, contact for kids' size                 |
|                       | 50pcs/bag, 40bags/carton, 2000pcs/carton                  |
|                       | 7-15 days                                                 |
|                       | T/T, L/C, X-transfer, PayPal, □                           |
|                       | OEM, Samples provided, Provision of Product Specification |
| Testing Certification | GB2626-2019                                               |

Samples can be provided as requested. Welcome your enquiry.

- \* 4 layers providing better protection
- \* 3D style creating more room for cooler and fresher breathing
- \* Appealing looking, lightweight, closer touch of mask edge to the skin
- \* Sensitive skin-friendly
- \* Less stress ear-loop on the ear