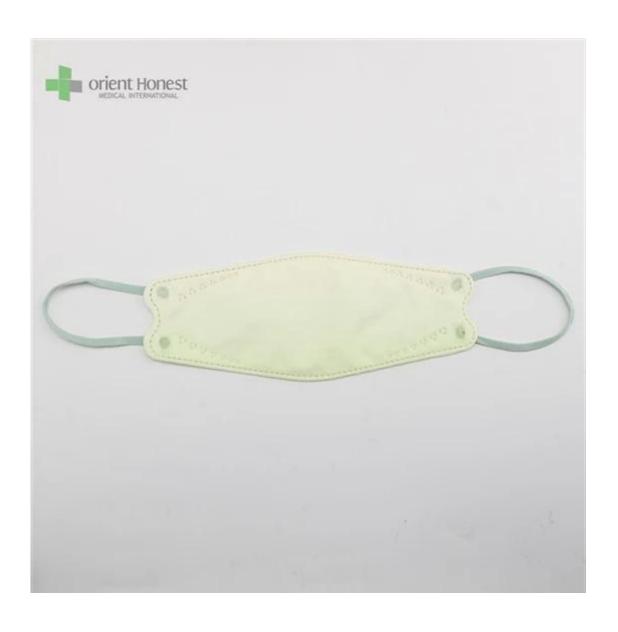

Samples can be provided as requested. Welcome your enquiry.

- \* 4 layers providing better protection
- \* 3D style creating more room for cooler and fresher breathing
- \* Appealing looking, lightweight, closer touch of mask edge to the skin
- \* Sensitive skin-friendly
- \* Less stress ear-loop on the ear

in different weights, sizes, colors and packaging per requested