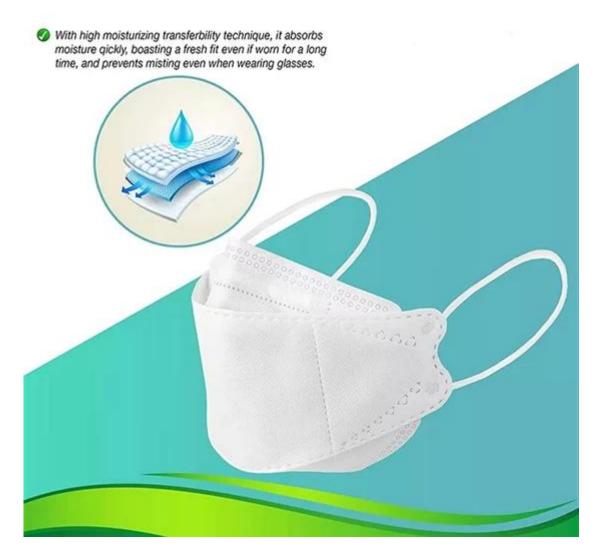

Samples can be provided as requested. Welcome your enquiry.

- \* 4 layers providing better protection
- \* 3D style creating more room for cooler and fresher breathing
- \* Appealing looking, lightweight, closer touch of mask edge to the skin
- \* Sensitive skin-friendly
- \* Less stress ear-loop on the ear