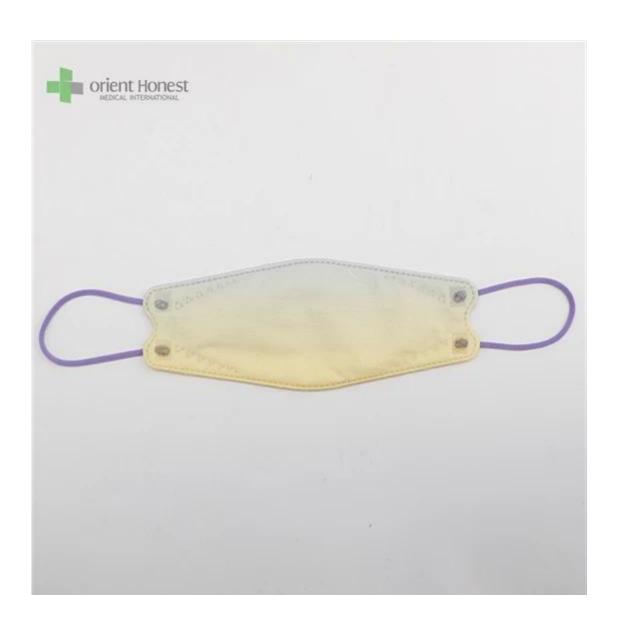

## KF94 Face Mask

|                       | 3D Fish Shaped KF94 Face Mask                             |
|-----------------------|-----------------------------------------------------------|
| BFE,PFE               | BFE≥95%                                                   |
|                       | PP+ Melt Blown+Melt Blown+ PP                             |
|                       | Multiple colors, or printed, or as per request            |
|                       | Ear-loop                                                  |
|                       | 50g+25g+25g+30g, or as [][] [][                           |
|                       | 20x8cm for Adults, contact for kids' size                 |
|                       | 50pcs/bag, 40bags/carton, 2000pcs/carton                  |
|                       | 7-15 days                                                 |
|                       | T/T, L/C, X-transfer, PayPal, □                           |
|                       | OEM, Samples provided, Provision of Product Specification |
| Testing Certification | GB2626-2019                                               |

in different weights, sizes, colors and packaging per requested