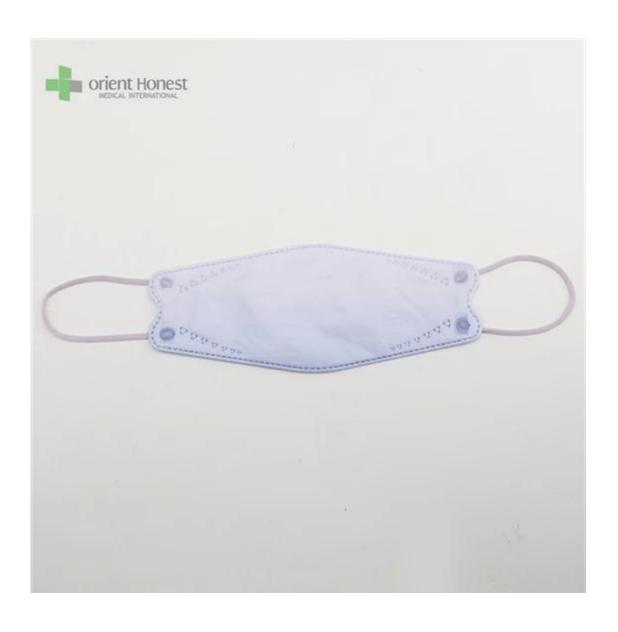

## KF94 Face Mask

|                       | 3D Fish Shaped KF94 Face Mask                             |
|-----------------------|-----------------------------------------------------------|
| BFE,PFE               | BFE≥95%                                                   |
|                       | PP+ Melt Blown+Melt Blown+ PP                             |
|                       | Multiple colors, or printed, or as per request            |
|                       | Ear-loop                                                  |
|                       | 50g+25g+25g+30g, or as [][] [][                           |
|                       | 20x8cm for Adults, contact for kids' size                 |
|                       | 50pcs/bag, 40bags/carton, 2000pcs/carton                  |
|                       | 7-15 days                                                 |
|                       | T/T, L/C, X-transfer, PayPal, □                           |
|                       | OEM, Samples provided, Provision of Product Specification |
| Testing Certification | GB2626-2019                                               |

in different weights, sizes, colors and packaging per requested