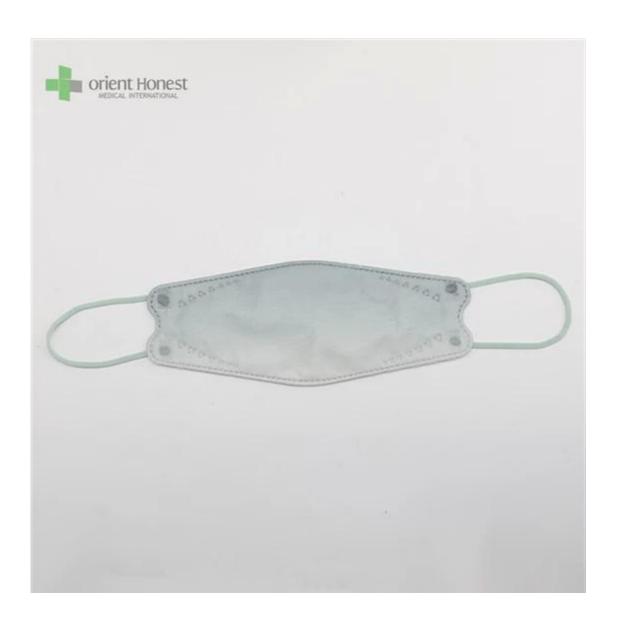

## KF94 Face Mask

|                       | 3D Fish Shaped KF94 Face Mask                             |
|-----------------------|-----------------------------------------------------------|
| BFE,PFE               | BFE≥95%                                                   |
|                       | PP+ Melt Blown+Melt Blown+ PP                             |
|                       | Multiple colors, or printed, or as per request            |
|                       | Ear-loop                                                  |
|                       | 50g+25g+25g+30g, or as [][] [][                           |
|                       | 20x8cm for Adults, contact for kids' size                 |
|                       | 50pcs/bag, 40bags/carton, 2000pcs/carton                  |
|                       | 7-15 days                                                 |
|                       | T/T, L/C, X-transfer, PayPal, □                           |
|                       | OEM, Samples provided, Provision of Product Specification |
| Testing Certification | GB2626-2019                                               |

in different weights, sizes, colors and packaging per requested