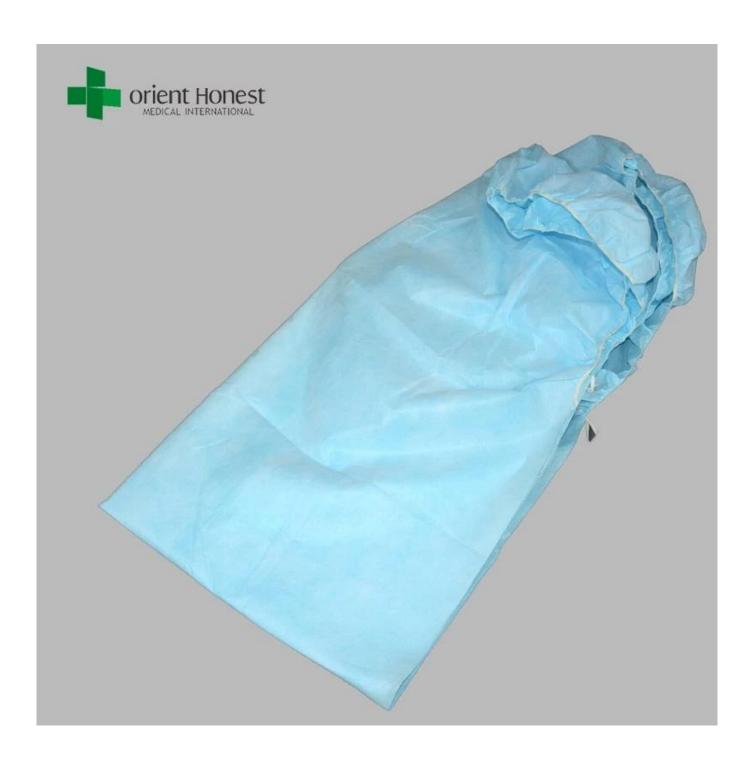

## 

- 1. Material: Non woven polypropylene 100%
- 2. Size:80\*190+20cm,90\*200+20cm,160\*190+20cm,160\*200+20cm,180\*200+20cm or customized size
- 3. Elastic: 5mm along side width+30cm on length or customized size
- 4. Colour: Blue; □□□ ; other size availabe
- 5. Packing: 10pcs/bag, 100pcs/carton

Indications□

- 1, Widely used for SPA, Hotel, Massage, Salon, Medical one time use
- 2, To prevent the spread of body fluids and blood splash content, and isolate the dust, particle, alcohol, blood, bacteria and virus invading.

| П | Г | ΙП | ŀ  |
|---|---|----|----|
| ı | ш | ш  | ١. |

| Non woven polypropylene 100%                                   |
|----------------------------------------------------------------|
| White, blue                                                    |
| elastics on width                                              |
| 80*190+20cm,90*200+20cm,160*190+20cm,160*200+20cm,180*200+20cm |
| or customized size                                             |
| 10 pcs/box, 100pcs/ctn                                         |
| 25-65gsm or customized                                         |
| PE bag coated, then paper carton package or customized         |
| Durable, soft, disposable                                      |
| SPA, Hotel, Massage, Salon,Medicinal, Hospital, Home           |