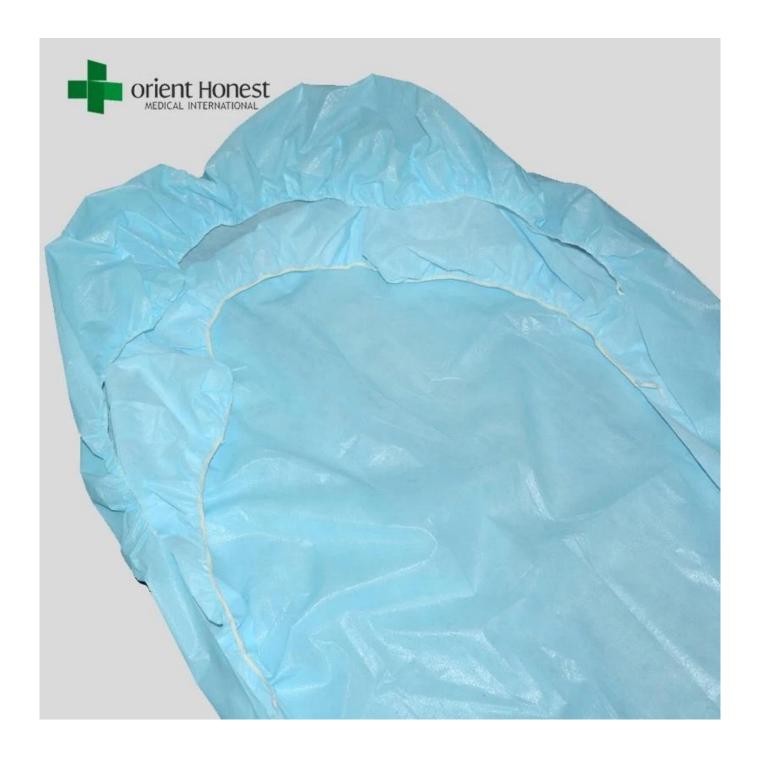

## 

- 1. Material: Non woven polypropylene 100%
- 2. Size:80\*190+20cm,90\*200+20cm,160\*190+20cm,160\*200+20cm,180\*200+20cm or customized size
- 3. Elastic: 5mm along side width+30cm on length or customized size
- 4. Colour: Blue; □□□ ; other size availabe
- 5. Packing: 10pcs/bag, 100pcs/carton

| П | Г | ΙП | ŀ  |
|---|---|----|----|
| ı | ш | ш  | ١. |

| Non woven polypropylene 100%                                   |
|----------------------------------------------------------------|
| White, blue                                                    |
| elastics on width                                              |
| 80*190+20cm,90*200+20cm,160*190+20cm,160*200+20cm,180*200+20cm |
| or customized size                                             |
| 10 pcs/box, 100pcs/ctn                                         |
| 25-65gsm or customized                                         |
| PE bag coated, then paper carton package or customized         |
| Durable, soft, disposable                                      |
| SPA, Hotel, Massage, Salon,Medicinal, Hospital, Home           |