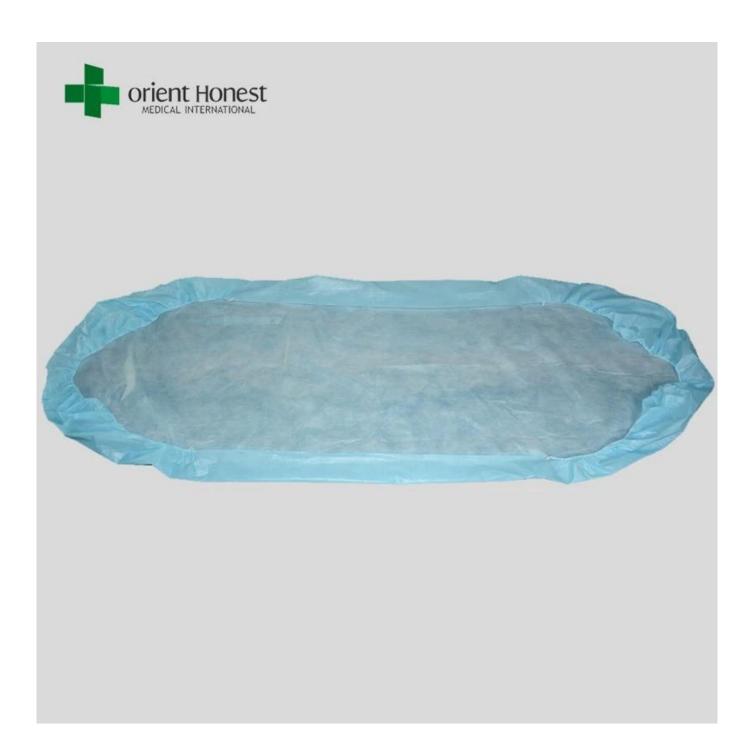

## 

- 1. Material: Non woven polypropylene 100%
- 2. Size:80\*190+20cm,90\*200+20cm,160\*190+20cm,160\*200+20cm,180\*200+20cm or customized size
- 3. Elastic: 5mm along side width+30cm on length or customized size
- 4. Colour: Blue; □□□ ; other size availabe
- 5. Packing: 10pcs/bag, 100pcs/carton

Indications□

- 1, Widely used for SPA, Hotel, Massage, Salon, Medical one time use
- 2, To prevent the spread of body fluids and blood splash content, and isolate the dust, particle, alcohol, blood, bacteria and virus invading.

| П | Г | ΙП | ŀ  |
|---|---|----|----|
| ı | ш | ш  | ١. |

| Non woven polypropylene 100%                                   |
|----------------------------------------------------------------|
| White, blue                                                    |
| elastics on width                                              |
| 80*190+20cm,90*200+20cm,160*190+20cm,160*200+20cm,180*200+20cm |
| or customized size                                             |
| 10 pcs/box, 100pcs/ctn                                         |
| 25-65gsm or customized                                         |
| PE bag coated, then paper carton package or customized         |
| Durable, soft, disposable                                      |
| SPA, Hotel, Massage, Salon,Medicinal, Hospital, Home           |