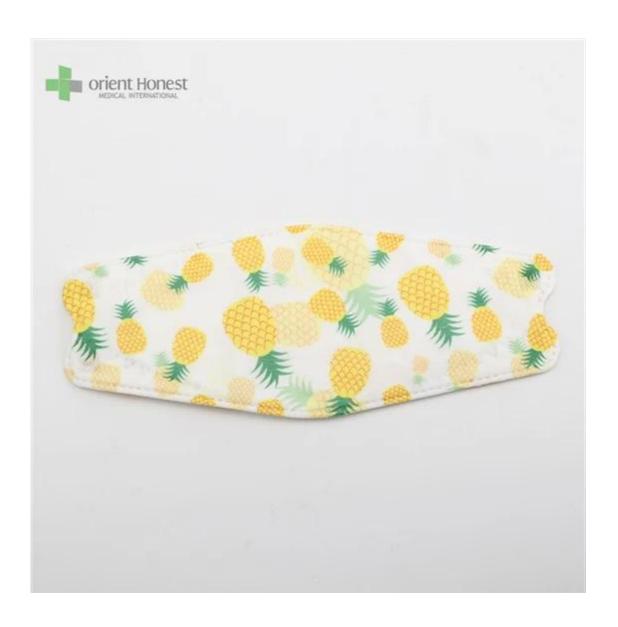

Samples can be provided as requested. Welcome your enquiry.

- \* 4 layers providing better protection
- \* 3D style creating more room for cooler and fresher breathing
- \* Appealing looking, lightweight, closer touch of mask edge to the skin
- \* Sensitive skin-friendly
- \* Less stress ear-loop on the ear

## KF94 Face Mask

□□ □□ in different weights, sizes, colors and packaging per requested