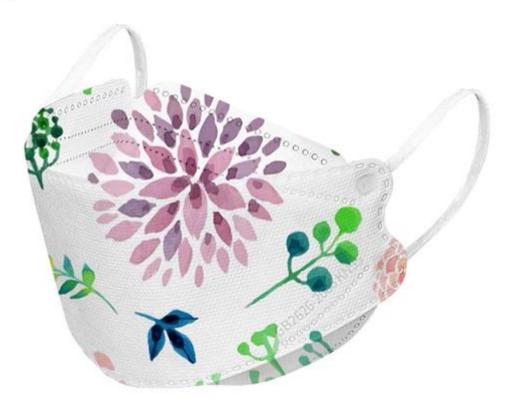

Samples can be provided as requested. Welcome your enquiry.

- \* 4 layers providing better protection
- \* 3D style creating more room for cooler and fresher breathing
- \* Appealing looking, lightweight, closer touch of mask edge to the skin
- \* Sensitive skin-friendly
- \* Less stress ear-loop on the ear

## KF94 Face Mask

□□ □□ in different weights, sizes, colors and packaging per requested