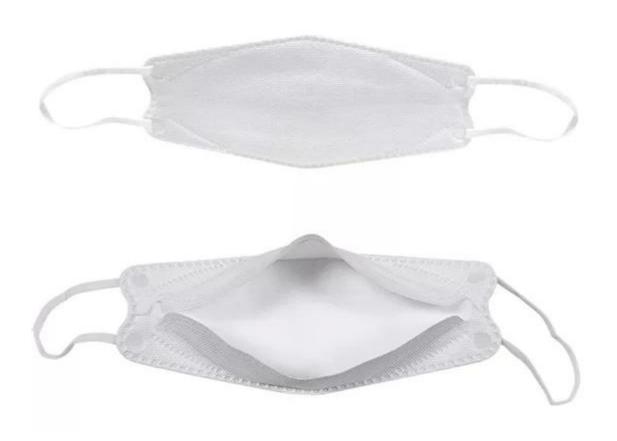

|         | 3D Fish Shaped KF94 Face Mask                                               |
|---------|-----------------------------------------------------------------------------|
| BFE,PFE | BFE≥95%                                                                     |
|         | PP+ Melt Blown+Melt Blown+ PP                                               |
|         | Multiple colors, or printed, or as per request                              |
|         | Ear-loop                                                                    |
|         | 50g+25g+30g, or as [][] []                                                  |
|         | 20x8cm for Adults, contact for kids' size                                   |
|         | 50pcs/bag, 40bags/carton, 2000pcs/carton                                    |
|         | 7-15 days                                                                   |
|         | T/T, L/C, X-transfer, PayPal, □                                             |
|         | OEM, Samples provided, Provision of Product Specification                   |
|         | □□ & Medical, Textile, Shoes & Accessories, Security & Protection and so □. |

Samples can be provided as requested. Welcome your enquiry.

- \* 4 layers providing better protection
- \* 3D style creating more room for cooler and fresher breathing
- \* Appealing looking, lightweight, closer touch of mask edge to the skin
- \* Sensitive skin-friendly
- \* Less stress ear-loop on the ear