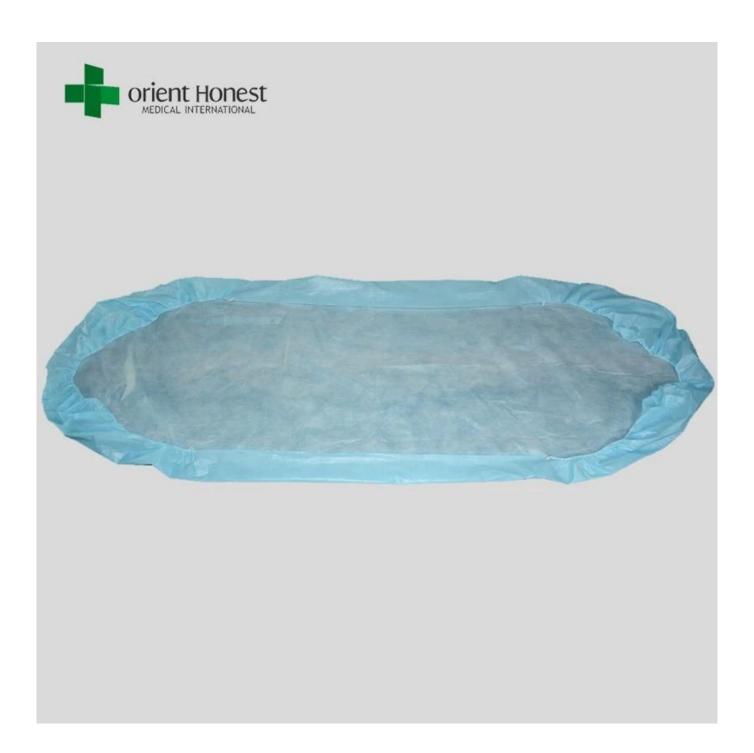

## 

- 1. Material: Non woven polypropylene 100%
- 2. Size:80\*190+20cm,90\*200+20cm,160\*190+20cm,160\*200+20cm,180\*200+20cm or customized size
- 3. Elastic: 5mm along side width+30cm on length or customized size
- 4. Colour: Blue; ☐; other size availabe
- 5. Packing: 10pcs/bag, 100pcs/carton

| Non woven polypropylene 100%                                   |
|----------------------------------------------------------------|
|                                                                |
| elastics on width                                              |
| 80*190+20cm,90*200+20cm,160*190+20cm,160*200+20cm,180*200+20cm |
| or customized size                                             |
| 10 pcs/box, 100pcs/ctn                                         |
| 25-65gsm or customized                                         |
| PE bag coated, then paper carton package or customized         |
| Durable, soft, disposable                                      |
| SPA, Hotel, Massage, Salon, Medicinal, Hospital, Home          |