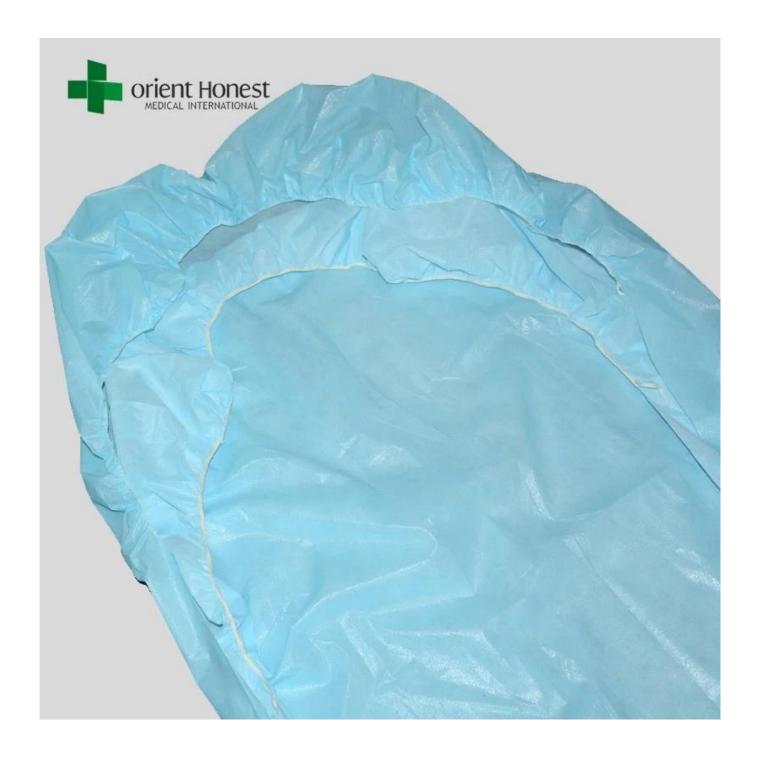

## 

- 1. Material: Non woven polypropylene 100%
- 2. Size:80\*190+20cm,90\*200+20cm,160\*190+20cm,160\*200+20cm,180\*200+20cm or customized size
- 3. Elastic: 5mm along side width+30cm on length or customized size
- 4. Colour: Blue; ☐; other size availabe
- 5. Packing: 10pcs/bag, 100pcs/carton

| Non woven polypropylene 100%                                   |
|----------------------------------------------------------------|
|                                                                |
| elastics on width                                              |
| 80*190+20cm,90*200+20cm,160*190+20cm,160*200+20cm,180*200+20cm |
| or customized size                                             |
| 10 pcs/box, 100pcs/ctn                                         |
| 25-65gsm or customized                                         |
| PE bag coated, then paper carton package or customized         |
| Durable, soft, disposable                                      |
| SPA, Hotel, Massage, Salon, Medicinal, Hospital, Home          |