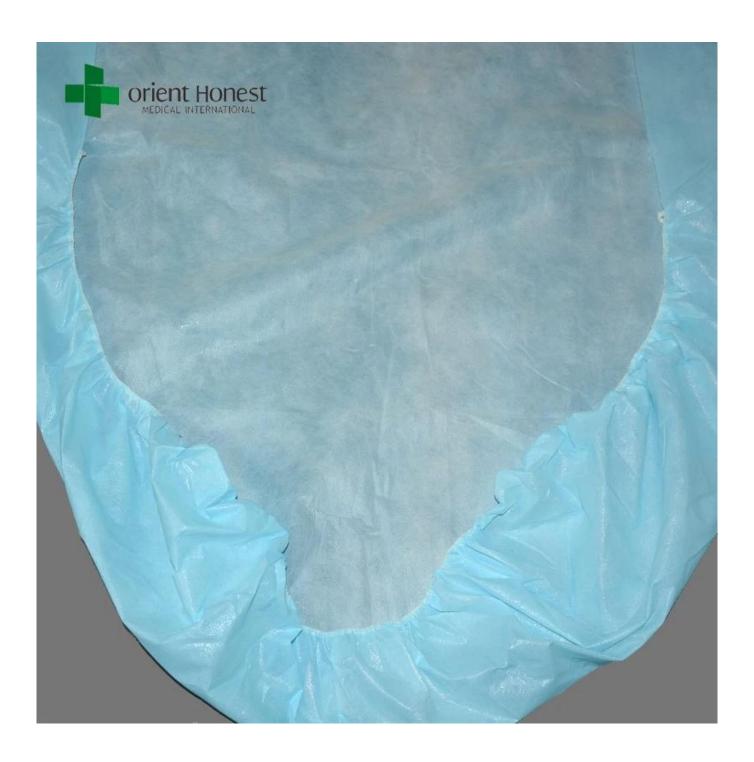

## 

- 1. Material: Non woven polypropylene 100%
- 2. Size:80\*190+20cm,90\*200+20cm,160\*190+20cm,160\*200+20cm,180\*200+20cm or customized size
- 3. Elastic: 5mm along side width+30cm on length or customized size
- 4. Colour: Blue; ☐; other size availabe
- 5. Packing: 10pcs/bag, 100pcs/carton

| Non woven polypropylene 100%                                   |
|----------------------------------------------------------------|
|                                                                |
| elastics on width                                              |
| 80*190+20cm,90*200+20cm,160*190+20cm,160*200+20cm,180*200+20cm |
| or customized size                                             |
| 10 pcs/box, 100pcs/ctn                                         |
| 25-65gsm or customized                                         |
| PE bag coated, then paper carton package or customized         |
| Durable, soft, disposable                                      |
| SPA, Hotel, Massage, Salon, Medicinal, Hospital, Home          |