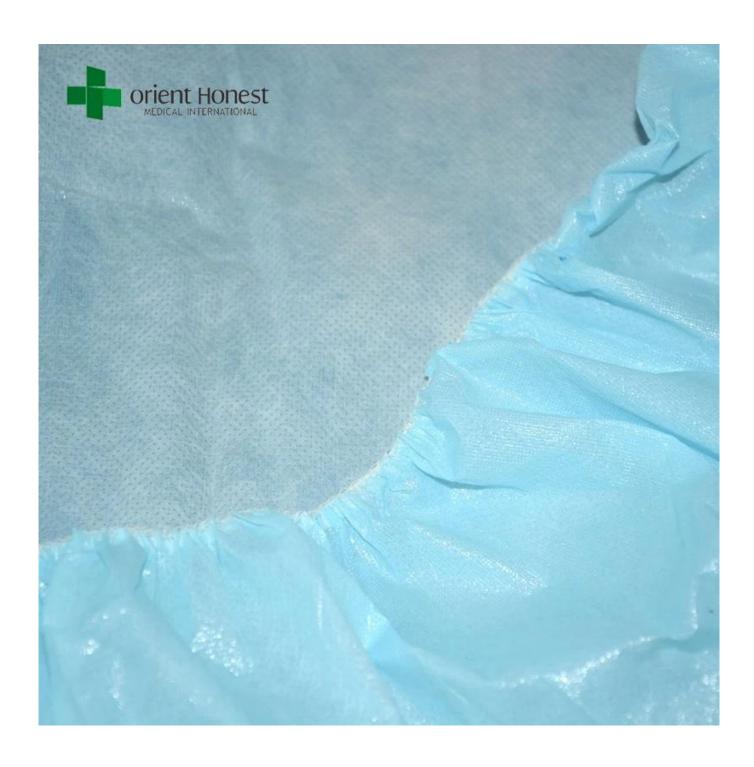

## 

- 1. Material: Non woven polypropylene 100%
- 2. Size:80\*190+20cm,90\*200+20cm,160\*190+20cm,160\*200+20cm,180\*200+20cm or customized size
- 3. Elastic: 5mm along side width+30cm on length or customized size
- 4. Colour: Blue; ☐; other size availabe
- 5. Packing: 10pcs/bag, 100pcs/carton

| Non woven polypropylene 100%                                   |
|----------------------------------------------------------------|
|                                                                |
| elastics on width                                              |
| 80*190+20cm,90*200+20cm,160*190+20cm,160*200+20cm,180*200+20cm |
| or customized size                                             |
| 10 pcs/box, 100pcs/ctn                                         |
| 25-65gsm or customized                                         |
| PE bag coated, then paper carton package or customized         |
| Durable, soft, disposable                                      |
| SPA, Hotel, Massage, Salon, Medicinal, Hospital, Home          |