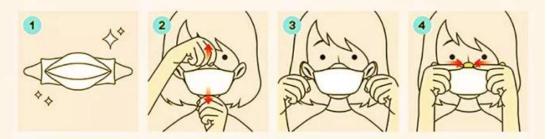

## HOW TO USE

- Remove mask from packaging.
- 2 Wear the mask to cover your nose and chin.
- Hook each strap over your ear to lock them in place
- Press the nose piece with the fingers of both hands so that the mask is in close contact with your face.