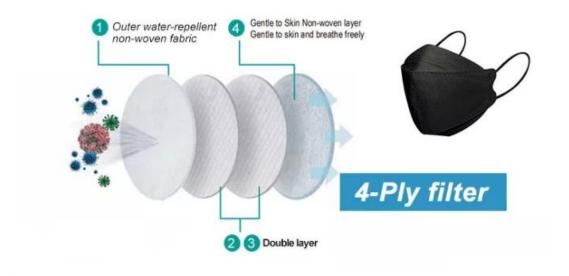

4ply nonwoven medical printing kf94 face mask for adults

| Fabric Material | Layer 1: PP non woven (customized printing)                     |
|-----------------|-----------------------------------------------------------------|
|                 | Layer 2: high filtration paper                                  |
|                 | Layer 3: high filtration paper                                  |
|                 | Layer4: pp non woven                                            |
|                 | 4ply ,with 3.2mm flat ear loop                                  |
| Dimensions size | 20*8cm                                                          |
| Fabric weight   | 30gsm + 25gsm + 25gsm+25gsm, could be as your request           |
|                 | printing pattern mask                                           |
|                 | CE, ISO13485, FDA                                               |
| MOQ:            | 20000pcs                                                        |
| Packing design  | can be as your design                                           |
|                 | 50 pcs/box, 2000 pcs/ctn, or as your requirement                |
|                 | 1 million pcs per day                                           |
|                 | 7-30 days                                                       |
| Applications    | hospital, laboratory, clinic, food industry, dust-free workshop |

The picture of 4ply nonwoven medical printing kf94 face mask for adults

nvisible Adjustable Soft Nose Clip Setter Fit Your Face Sarrier the Up Direction Air High Strength Ear Loop Comfortable Ware No Hurt or Harm to Your Ear with Long Period Wearing Extra S Skin La Non-W No Har