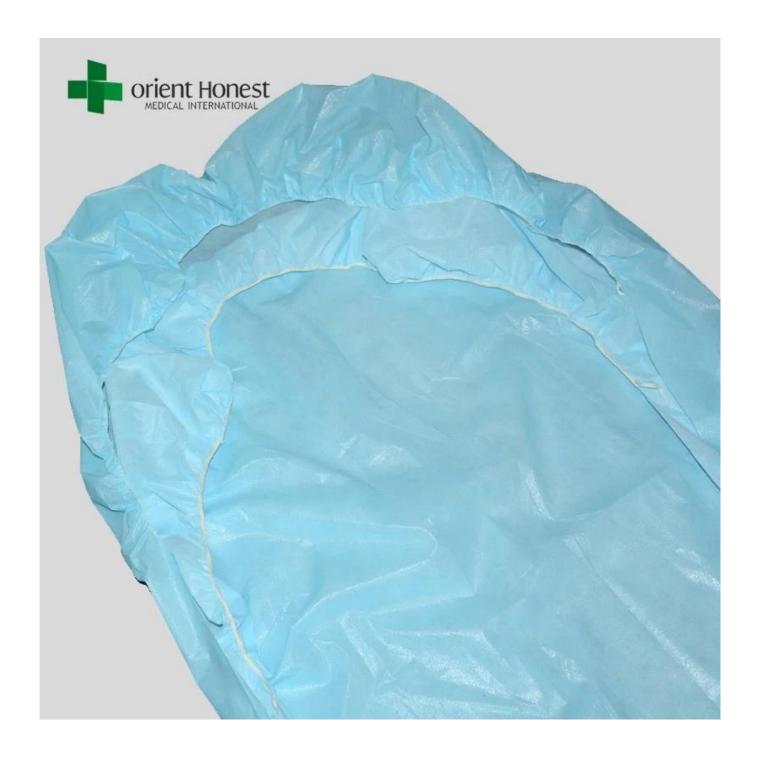

## **Dettagli del prodotto:**

- 1. Material: Non woven polypropylene 100%
- 2. Size:80\*190+20cm,90\*200+20cm,160\*190+20cm,160\*200+20cm,180\*200+20cm or customized size
- 3. Elastic: 5mm along side width+30cm on length or customized size
- 4. Colour: Blue; Bianco; other size availabe
- 5. Packing: 10pcs/bag, 100pcs/carton

## Specifiche:

| Materiale      | Non woven polypropylene 100%                                   |
|----------------|----------------------------------------------------------------|
| Colore         | Bianco blu                                                     |
| Stile          | elastics on width                                              |
| Misurare       | 80*190+20cm,90*200+20cm,160*190+20cm,160*200+20cm,180*200+20cm |
|                | or customized size                                             |
| Imballaggio    | 10 pcs/box, 100pcs/ctn                                         |
| II peso        | 25-65gsm or customized                                         |
| Pacchetto      | PE bag coated, then paper carton package or customized         |
| Caratteristica | Durable, soft, disposable                                      |
| Utilizzo       | SPA, Hotel, Massage, Salon,Medicinal, Hospital, Home           |
|                |                                                                |