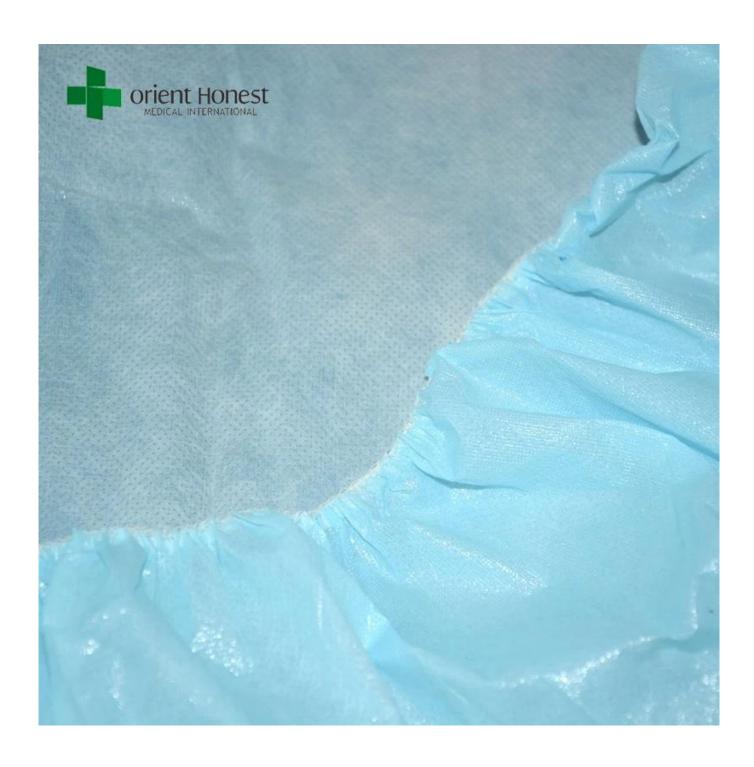

## **Dettagli del prodotto:**

- 1. Material: Non woven polypropylene 100%
- 2. Size:80\*190+20cm,90\*200+20cm,160\*190+20cm,160\*200+20cm,180\*200+20cm or customized size
- 3. Elastic: 5mm along side width+30cm on length or customized size
- 4. Colour: Blue; Bianco; other size availabe
- 5. Packing: 10pcs/bag, 100pcs/carton

## Specifiche:

| Materiale      | Non woven polypropylene 100%                                   |
|----------------|----------------------------------------------------------------|
| Colore         | Bianco blu                                                     |
| Stile          | elastics on width                                              |
| Misurare       | 80*190+20cm,90*200+20cm,160*190+20cm,160*200+20cm,180*200+20cm |
|                | or customized size                                             |
| Imballaggio    | 10 pcs/box, 100pcs/ctn                                         |
| II peso        | 25-65gsm or customized                                         |
| Pacchetto      | PE bag coated, then paper carton package or customized         |
| Caratteristica | Durable, soft, disposable                                      |
| Utilizzo       | SPA, Hotel, Massage, Salon,Medicinal, Hospital, Home           |
|                |                                                                |