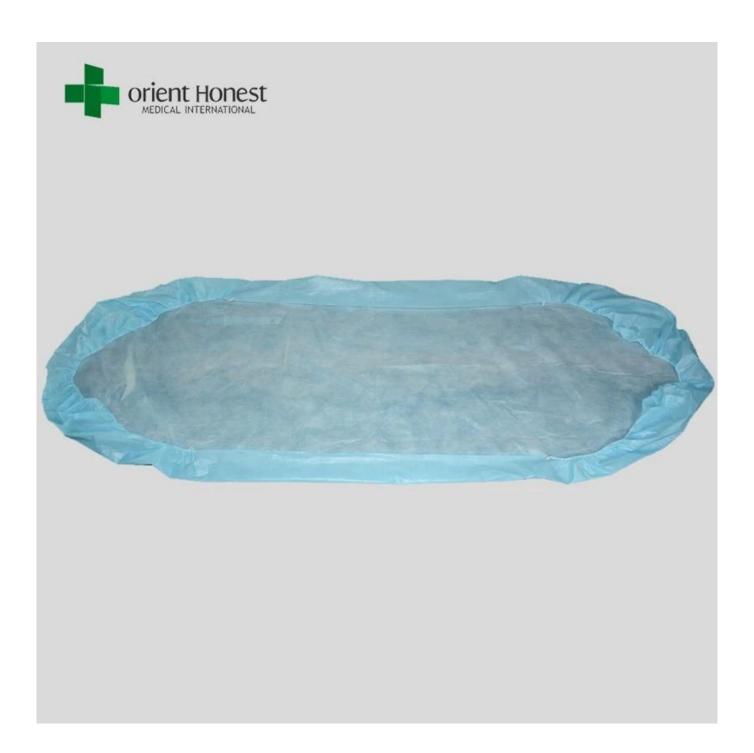

## **Dettagli del prodotto:**

- 1. Material: Non woven polypropylene 100%
- 2. Size:80\*190+20cm,90\*200+20cm,160\*190+20cm,160\*200+20cm,180\*200+20cm or customized size
- 3. Elastic: 5mm along side width+30cm on length or customized size
- 4. Colour: Blue; Bianco; other size availabe
- 5. Packing: 10pcs/bag, 100pcs/carton

## Specifiche:

| Materiale      | Non woven polypropylene 100%                                   |
|----------------|----------------------------------------------------------------|
| Colore         | Bianco blu                                                     |
| Stile          | elastics on width                                              |
| Misurare       | 80*190+20cm,90*200+20cm,160*190+20cm,160*200+20cm,180*200+20cm |
|                | or customized size                                             |
| Imballaggio    | 10 pcs/box, 100pcs/ctn                                         |
| II peso        | 25-65gsm or customized                                         |
| Pacchetto      | PE bag coated, then paper carton package or customized         |
| Caratteristica | Durable, soft, disposable                                      |
| Utilizzo       | SPA, Hotel, Massage, Salon,Medicinal, Hospital, Home           |
|                |                                                                |