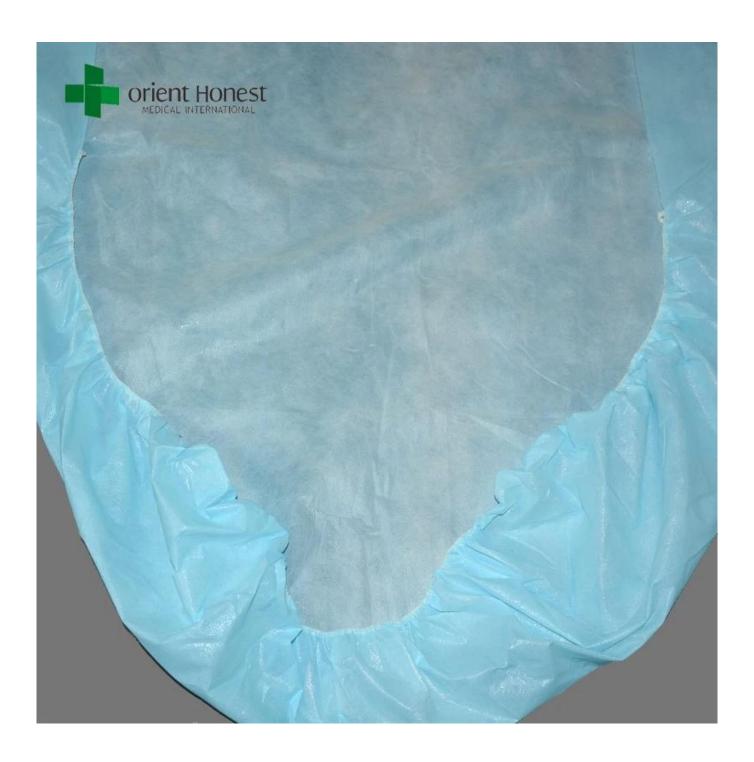

## **Dettagli del prodotto:**

- 1. Material: Non woven polypropylene 100%
- 2. Size:80\*190+20cm,90\*200+20cm,160\*190+20cm,160\*200+20cm,180\*200+20cm or customized size
- 3. Elastic: 5mm along side width+30cm on length or customized size
- 4. Colour: Blue; Bianco; other size availabe
- 5. Packing: 10pcs/bag, 100pcs/carton

## Specifiche:

| Materiale      | Non woven polypropylene 100%                                   |
|----------------|----------------------------------------------------------------|
| Colore         | Bianco blu                                                     |
| Stile          | elastics on width                                              |
| Misurare       | 80*190+20cm,90*200+20cm,160*190+20cm,160*200+20cm,180*200+20cm |
|                | or customized size                                             |
| Imballaggio    | 10 pcs/box, 100pcs/ctn                                         |
| II peso        | 25-65gsm or customized                                         |
| Pacchetto      | PE bag coated, then paper carton package or customized         |
| Caratteristica | Durable, soft, disposable                                      |
| Utilizzo       | SPA, Hotel, Massage, Salon,Medicinal, Hospital, Home           |
|                |                                                                |