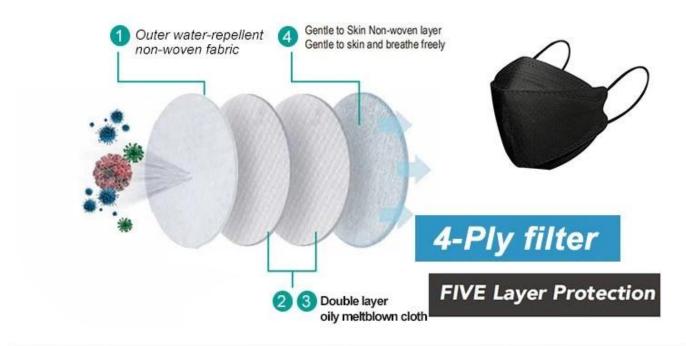

#### **Materiale in tessuto**

Livello 2: carta di filtrazione ad alta

Livello 3: carta di filtrazione ad alta

Layer4: PP non tessuto