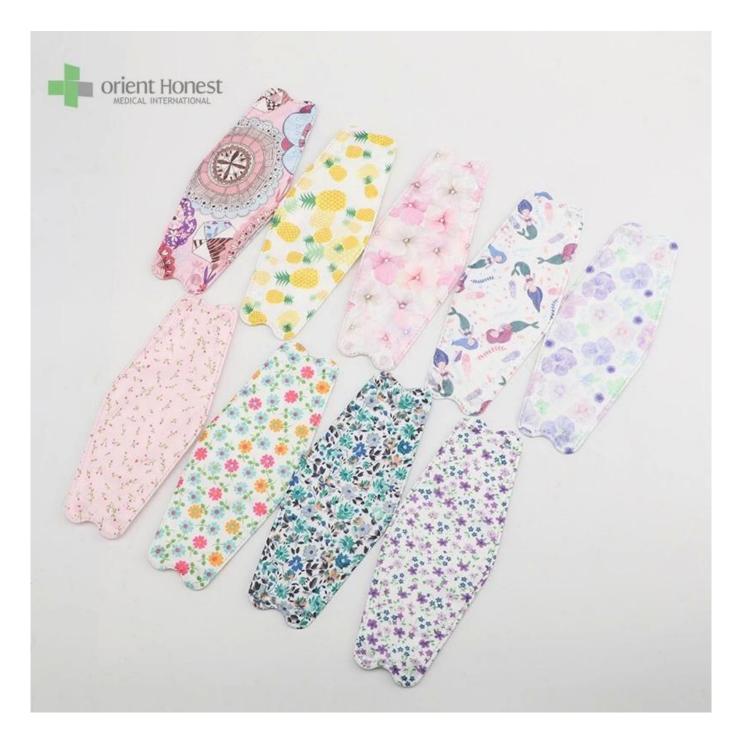

rtable to eliminate skin irritation
- Highly breathable construction layers remain cool, even during long cases
- Super soft ear loop makes comfortable wearing for long time

#### **Nose Clip**

Bridge naso regolabile,

#### Cingcio auricolare elastico morbido

orecchie di orecchie auricolari elevate per molto tempo.

#### Acqua

Test a prova d'acqua, più traspirante

#### **Fold Design**

Facile da ricevere

:

Nome

Maschera per il viso usa e getta

#### **Materiale in tessuto**

Livello 2: carta di filtrazione ad alta

Livello 3: carta di filtrazione ad alta

Layer4: PP non tessuto

#### **Stile**

#### **Dimensione delle dimensioni**

Peso del tessuto

Colore

#### Certificato

#### Moq

Pesign di imballaggio

imballaggio

capacità

Tempo di consegna

Applicazioni

L'immagine di KF94











Invisible Adjustable Soft Nose Clip Better Fit Your Face Barrier the Up Direction Air



High Strength Ear Loop Comfortable Ware No Hurt or Harm to Your Ear with Long Period Wearing



Extra Soft Accessible Skin Layer Inside soft Non-Woven Protective Layer No Harm to your Skin



# **HOW TO USE**



- Remove mask from packaging.
- 2 Wear the mask to cover your nose and chin.
- Hook each strap over your ear to lock them in place
- Press the nose piece with the fingers of both hands so that the mask is in close contact with your face.

### **Precautions for Use**

- 1. Make sure not to place towel, tissue, etc. inside of the mask.
- 2. Do not use if the inside of the mask is contaminated.
- 3. Do not touch the surface of the mask after wearing.
- 4. This mask is disposable. Do not