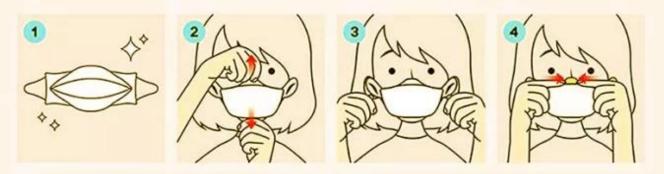

# **HOW TO USE**

- Remove mask from packaging.
- 2 Wear the mask to cover your nose and chin.
- Hook each strap over your ear to lock them in place
- Press the nose piece with the fingers of both hands so that the mask is in close contact with your face.