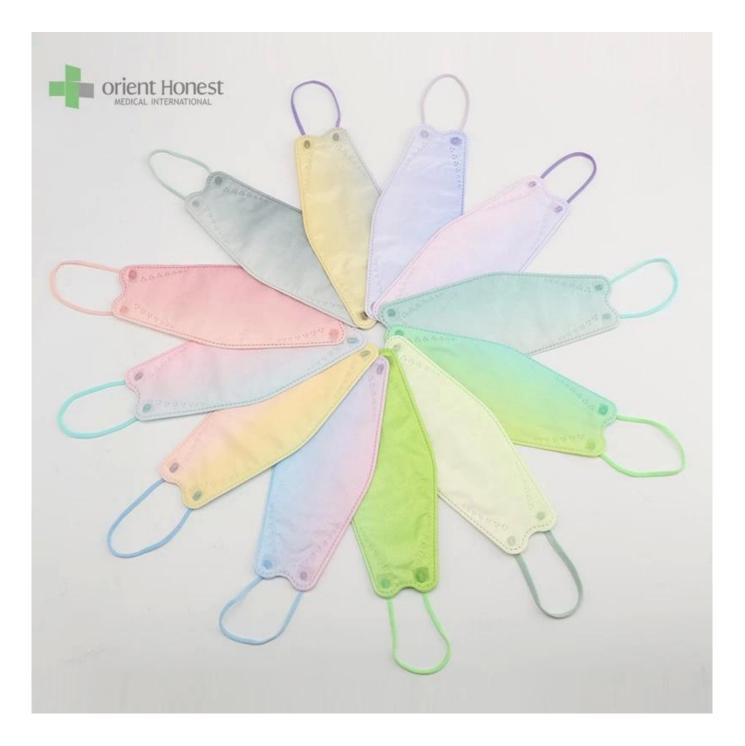

able to eliminate skin irritation
- Highly breathable construction layers remain cool, even during long cases
- Super soft ear loop makes comfortable wearing for long time

#### **Nose Clip**

Bridge naso regolabile,

#### Cingcio auricolare elastico morbido

orecchie di orecchie auricolari elevate per molto tempo.

#### Acqua

Test a prova d'acqua, più traspirante

#### **Fold Design**

Facile da ricevere

:

Nome

Maschera per il viso usa e getta

#### **Materiale in tessuto**

Livello 2: carta di filtrazione ad alta

Livello 3: carta di filtrazione ad alta

Layer4: PP non tessuto

#### **Stile**

#### **Dimensione delle dimensioni**

Peso del tessuto

Colore

#### Certificato

#### Moq

Pesign di imballaggio

imballaggio

capacità

Tempo di consegna

Applicazioni

L'immagine di KF94











Invisible Adjustable Soft Nose Clip Better Fit Your Face Barrier the Up Direction Air



High Strength Ear Loop Comfortable Ware No Hurt or Harm to Your Ear with Long Period Wearing



Extra Soft Accessible Skin Layer Inside soft Non-Woven Protective Layer No Harm to your Skin



# **HOW TO USE**



- Remove mask from packaging.
- 2 Wear the mask to cover your nose and chin.
- Hook each strap over your ear to lock them in place
- Press the nose piece with the fingers of both hands so that the mask is in close contact with your face.

### **Precautions for Use**

- 1. Make sure not to place towel, tissue, etc. inside of the mask.
- 2. Do not use if the inside of the mask is contaminated.
- 3. Do not touch the surface of the mask after wearing.
- 4. This mask is disposable. Do not wa