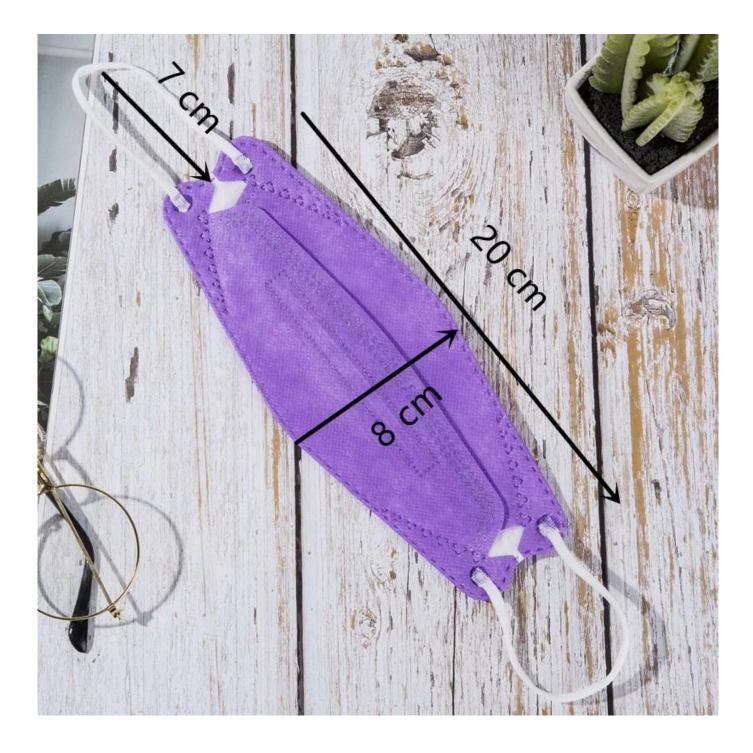

lari elevate per molto tempo.

#### Acqua

Test a prova d'acqua, più traspirante

#### **Fold Design**

Facile da ricevere

:

Nome

Maschera per il viso usa e getta

#### **Materiale in tessuto**

Livello 2: carta di filtrazione ad alta

Livello 3: carta di filtrazione ad alta

Layer4: PP non tessuto

#### **Stile**

#### **Dimensione delle dimensioni**

Peso del tessuto

Colore

#### Certificato

#### Moq

Pesign di imballaggio

imballaggio

capacità

Tempo di consegna

Applicazioni

L'immagine di KF94











Invisible Adjustable Soft Nose Clip Better Fit Your Face Barrier the Up Direction Air



High Strength Ear Loop Comfortable Ware No Hurt or Harm to Your Ear with Long Period Wearing



Extra Soft Accessible Skin Layer Inside soft Non-Woven Protective Layer No Harm to your Skin



# **HOW TO USE**



- Remove mask from packaging.
- 2 Wear the mask to cover your nose and chin.
- Hook each strap over your ear to lock them in place
- Press the nose piece with the fingers of both hands so that the mask is in close contact with your face.

### **Precautions for Use**

- 1. Make sure not to place towel, tissue, etc. inside of the mask.
- 2. Do not use if the inside of the mask is contaminated.
- 3. Do not touch the surface of the mask after wearing.
- 4. This mask is disposable. Do not wash your mask.