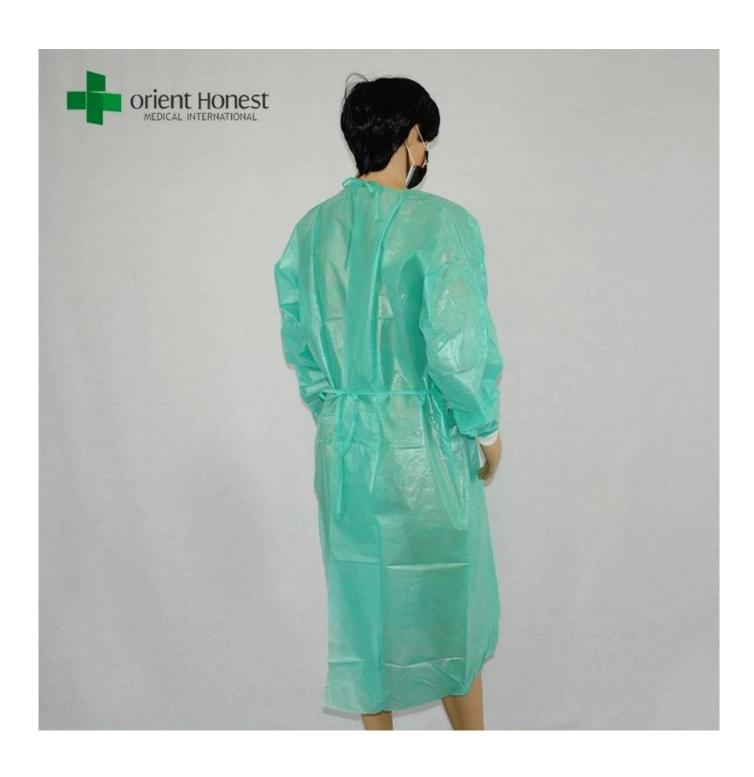

### La proprietà di Disposable SMS lab coat

## Tutti cotton towel are made of the highest quality materials, providing excellent protection and superior comfort:

- 1.Size: S-5XL or customized
- 2. Made of nonwoven Materiale, breathable and comfortable, clean and sanitary.
- 3. Convenient and lightweight, easy to carry out.