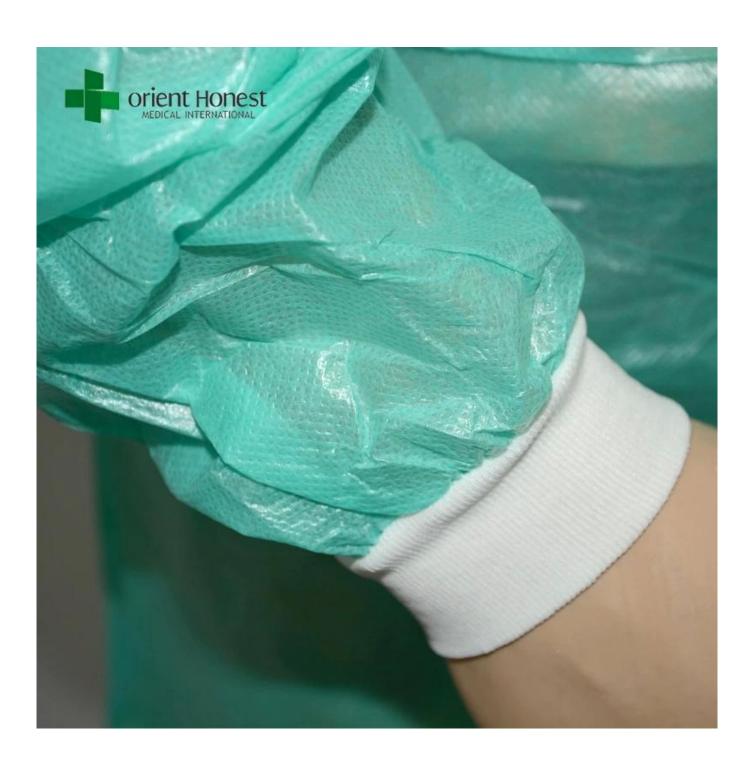

## Tutti cotton towel are made of the highest quality materials, providing excellent protection and superior comfort:

- 1.Size: S-5XL or customized
- 2. Made of nonwoven Materiale, breathable and comfortable, clean and sanitary.
- 3. Convenient and lightweight, easy to carry out.

# Tutti cotton towel are made of the highest quality materials, providing excellent protection and superior comfort:

- 1.Size: S-5XL or customized
- 2. Made of nonwoven Materiale, breathable and comfortable, clean and sanitary.
- 3. Convenient and lightweight, easy to carry out.