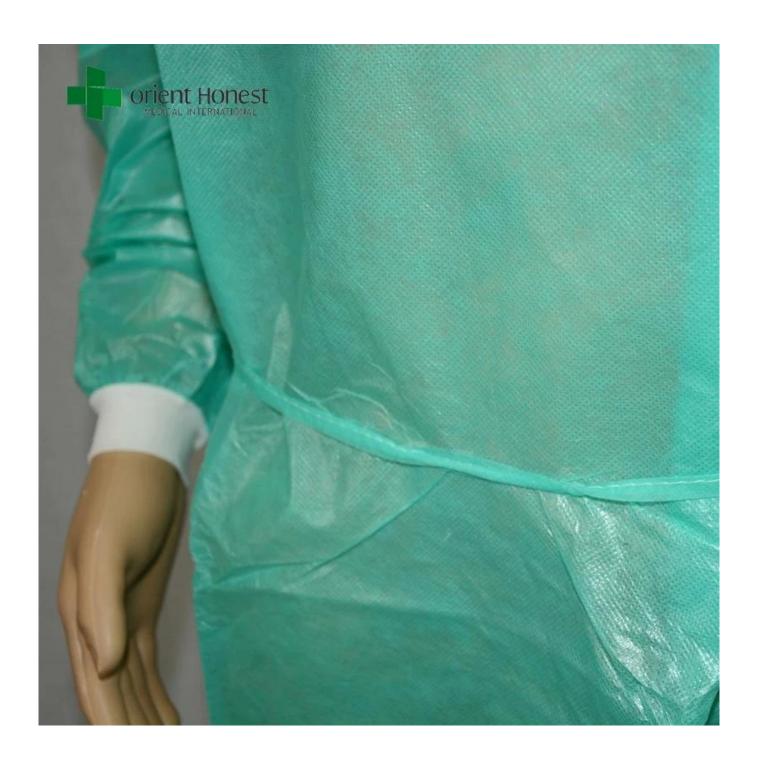

## Tutti cotton towel are made of the highest quality materials, providing excellent protection and superior comfort:

- 1.Size: S-5XL or customized
- 2. Made of nonwoven Materiale, breathable and comfortable, clean and sanitary.
- 3. Convenient and lightweight, easy to carry out.

# Tutti cotton towel are made of the highest quality materials, providing excellent protection and superior comfort:

- 1.Size: S-5XL or customized
- 2. Made of nonwoven Materiale, breathable and comfortable, clean and sanitary.
- 3. Convenient and lightweight, easy to carry out.