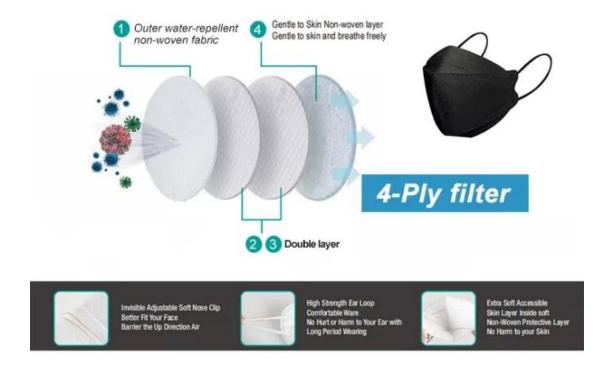

Specifiche del prodotto:

4layers KF94 mask with earloops, Adult 20\*8CM,

The first layer: non-woven fabric (outer layer)

The second layer: melt blown cloth

The third layer: melt blown cloth

The fourth layer: non-woven fabric (inner layer)

Nose Clip

Adjustable Nose Bridge,

Soft Elastic Ear Strap

High Elastic ear hook earing ears for a long time.

Impermeabile

Water proof test, more breathable

Fold Design

Easy to receive

## Descrizione del prodotto

| Nome      | Disposable KF94 face mask |
|-----------|---------------------------|
| Materiale | Nonwoven face mask        |

| Colore          | Black,Blue , Red, Green, Yellow                                                         |
|-----------------|-----------------------------------------------------------------------------------------|
| Luogo d'origine | Hubei, China (Mainland)                                                                 |
| Specifications  | 1.4-ply protection, highly breathable                                                   |
|                 | 2.PFE>95%,BFE>95%                                                                       |
|                 | 3.Style: Adjustable nose bridge Tie on                                                  |
|                 | 4.high filtration efficiency                                                            |
| Ply Type        | 4 ply                                                                                   |
| Stile           | earloop                                                                                 |
| Applications    | hospital,laboratory,food industry,dust free workshop,electronic manufacturers and so on |
| Imballaggio     | 20pcs/box,2000pcs/ctn,or as your requirements                                           |
| Remark          | all can be special customized according to your actual                                  |
|                 |                                                                                         |