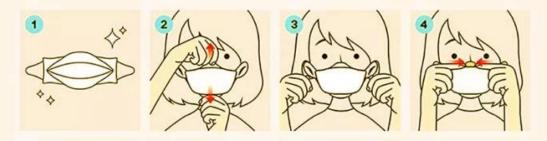

## **HOW TO USE**

- Remove mask from packaging.
- Wear the mask to cover your nose and chin.
- 3 Hook each strap over your ear to lock them in place
- Press the nose piece with the fingers of both hands so that the mask is in close contact with your face.