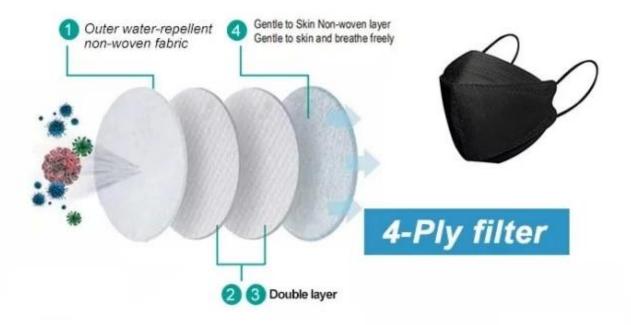

Invisible Adjustable Soft Nose Clip Better Fit Your Face Barrier the Up Direction Air

High Strength Ear Loop Comfortable Ware No Hurt or Harm to Your Ear with Long Period Wearing

Extra Soft Accessible Skin Layer Inside soft Non-Woven Protective Layer No Harm to your Skin