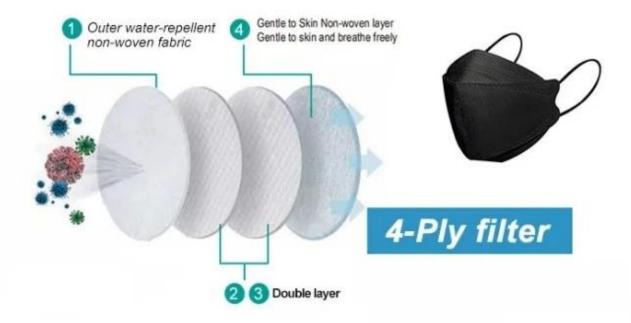

Invisible Adjustable Soft Nose Clip Better Fit Your Face Barrier the Up Direction Air

High Strength Ear Loop Comfortable Ware No Hurt or Harm to Your Ear with Long Period Wearing

Extra Soft Accessible Skin Layer Inside soft Non-Woven Protective Layer No Harm to your Skin