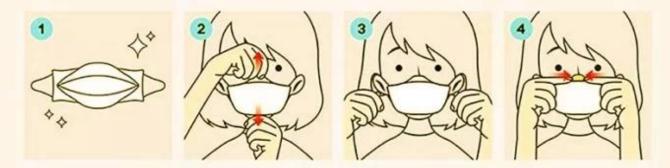

## **HOW TO USE**

- Remove mask from packaging.
- Wear the mask to cover your nose and chin.
- 3 Hook each strap over your ear to lock them in place
- Press the nose piece with the fingers of both hands so that the mask is in close contact with your face.