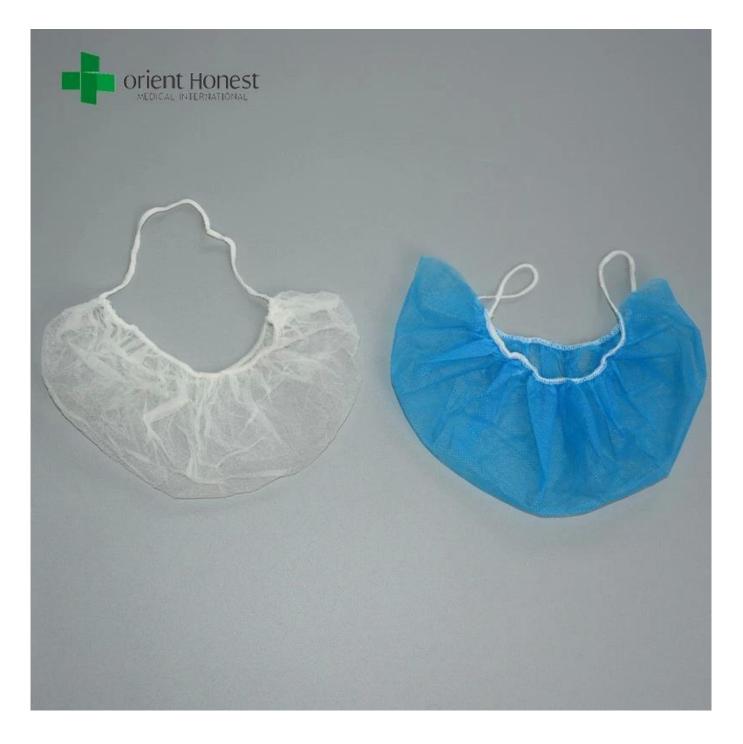

- 1. Material:PP non woven/PP+PE/SMS
- 2. Style :single elastic,double elastic
- 3. Gram weight:10g-20g
- 4. Color :White,Blue,Green Etc.

## 5. Certificate:CE ,ISO 13485,FDA approved

Product Advantage

Supper soft and comfortable

Dust proof

Water resistance

Environmentally friendly Material

| Material       | SPP/PP+PE/SMS                                                  |
|----------------|----------------------------------------------------------------|
| Weight         | 10-20gms                                                       |
| Style          | single elastic,double elastic                                  |
| Size           | 18',19',20',21'                                                |
| Color          | white, green, blue Etc                                         |
| packing        | 100pcs/bag,2000pcs/carton                                      |
| packing design | All inner bag and carton printing can be as your design        |
| carton size    | Standard                                                       |
| Applications   | Hospital ,SPA ,Beauty and Etc.                                 |
| MOQ            | 100000 PCS                                                     |
| Sample         | can be supplied free for your quality checking within one week |
| Payment term   | T/T,L/C                                                        |
| Delivery time  | as you quantity(we can finish 100,000 pcs per day)             |
| FOB port       | Wuhan/Shanghai/Ningbo/Guangzhou                                |

**Product Picture** 

Lead Time

In 15-25 days after confirming receive deposit

Productivity

100,000 pcs per day

Packing

100pcs/bag,2000pcs/carton

100pcs/bag,1000pcs/carton