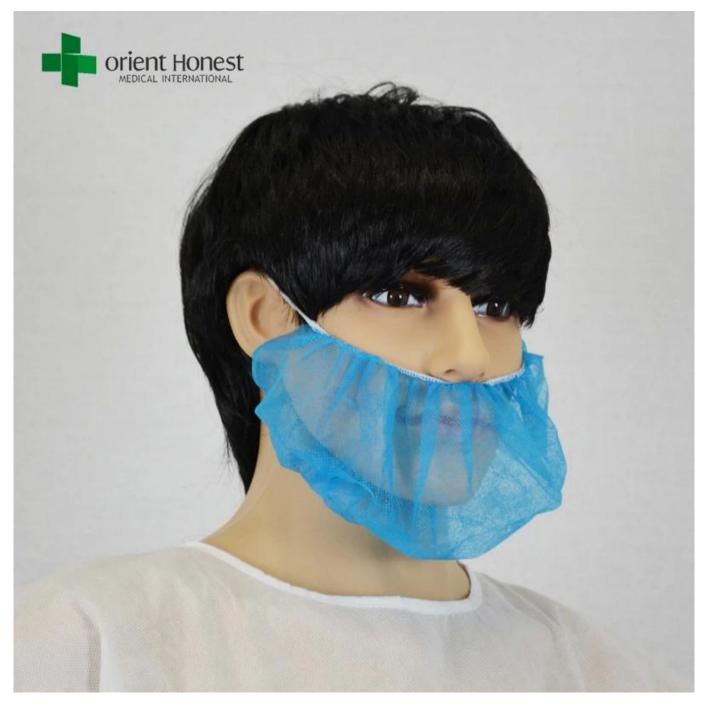

- 1. Material:PP non woven/PP+PE/SMS
- 2. Style :single elastic,double elastic
- 3. Gram weight:10g-20g
- 4. Color :White,Blue,Green Etc.

## 5. Certificate:CE ,ISO 13485,FDA approved

Product Advantage

Supper soft and comfortable

Dust proof

Water resistance

Environmentally friendly Material

| Material       | SPP/PP+PE/SMS                                                  |
|----------------|----------------------------------------------------------------|
| Weight         | 10-20gms                                                       |
| Style          | single elastic,double elastic                                  |
| Size           | 18',19',20',21'                                                |
| Color          | white, green, blue Etc                                         |
| packing        | 100pcs/bag,2000pcs/carton                                      |
| packing design | All inner bag and carton printing can be as your design        |
| carton size    | Standard                                                       |
| Applications   | Hospital ,SPA ,Beauty and Etc.                                 |
| MOQ            | 100000 PCS                                                     |
| Sample         | can be supplied free for your quality checking within one week |
| Payment term   | T/T,L/C                                                        |
| Delivery time  | as you quantity(we can finish 100,000 pcs per day)             |
| FOB port       | Wuhan/Shanghai/Ningbo/Guangzhou                                |

**Product Picture** 

Lead Time

In 15-25 days after confirming receive deposit

Productivity

100,000 pcs per day

Packing

100pcs/bag,2000pcs/carton

100pcs/bag,1000pcs/carton