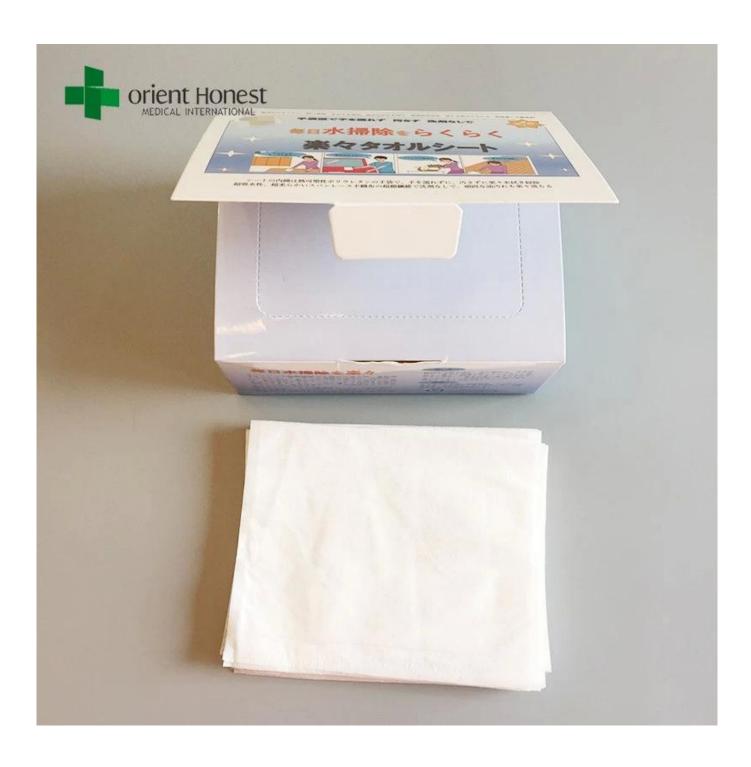

icroporous is of 100% waterproof function; breathable; soft
- 4) Out layer spunlace is of highly water-absorbing function
- 5) Not include detergent, but super easy to sweep away stubborn stain.

## The specification of disposable easy use towel sheet

Name <u>Non woven disposable</u> easy use towel sheet factory

Material Spunlace + Microporous,

Style square shape

Size 22.5\*15.5cm, 24.5\*17.5cm, or as your requirements.

Weight 50-140gsm (other weight is available as your request)

Color White...Or as your requirements.

Packaging 50pcs/box, 1000pcs/ctn. Or as your request.

MOQ 100000 PCS

Delivery One 40HQ container can be finished within 15-25days.

Store Store in dry, humidity below 80%, ventilated, non-corrosive gases warehouse.

## The picture of disposable easy use towel sheet









## Our service and advantage of disposable easy use towel sheet

- 1. Easy use towel sheet samples and customization available.
- 2. Professional QC to control the product quality. All the products comply with international quality standard such as CE,ISO13485, FDA.
- 3. Manufacturer with 15 years history, have enough experience and gained a high reputation from our customers all the world.
- 4. Quick payment, prompt delivery and competitive price.
- 5. Stable quality and best after-sale service.
- 6. OEM service is available.