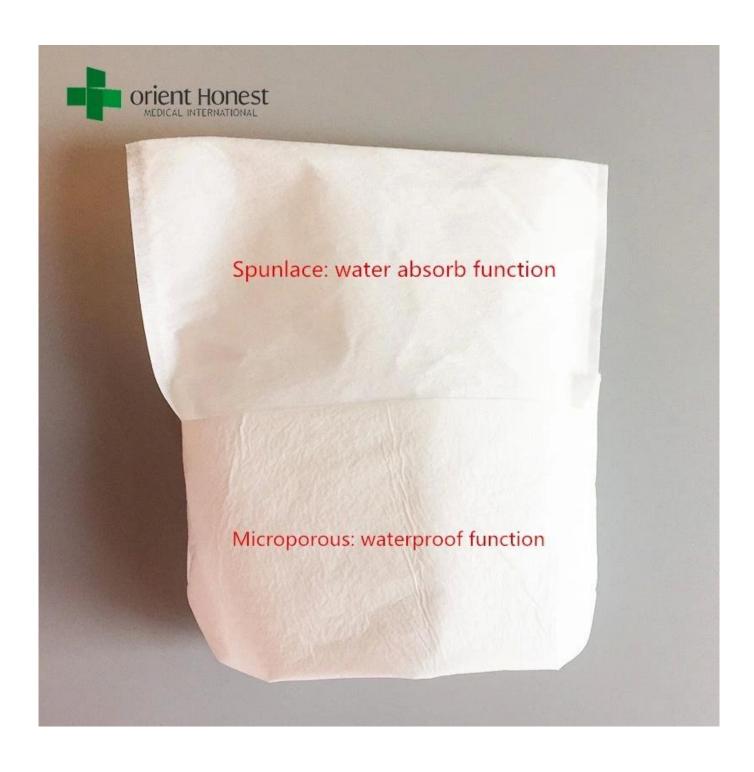

## The property of <u>disposable</u> easy use towel sheet <?xml:namespace prefix = o />

- 1) Easy to clear water and stain everyday.
- 2) Ideal for patient clean body; clean kitchen, small gap, instruments...
- 3) Inner layer Microporous is of 100% waterproof function; breathable; soft
- 4) Out layer spunlace is of highly water-absorbing function
- 5) Not include detergent, but super easy to sweep away stubborn stain.

Store Store in dry, humidity below 80%, ventilated, non-corrosive gases warehouse.

## The picture of disposable easy use towel sheet