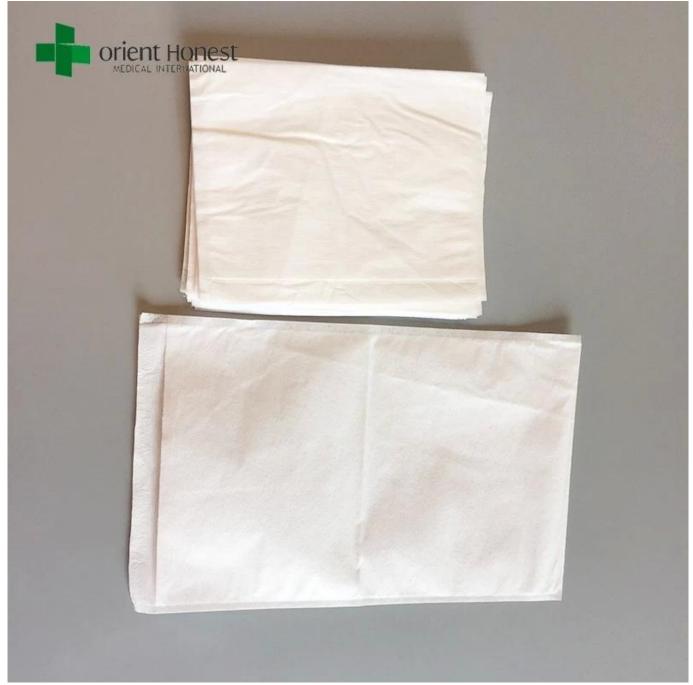

## The specification of disposable easy use towel sheet

Name <u>Non woven disposable</u> easy use towel sheet factory

Material Spunlace + Microporous,

Style square shape

Size 22.5\*15.5cm, 24.5\*17.5cm, or as your requirements.

## The picture of disposable easy use towel sheet