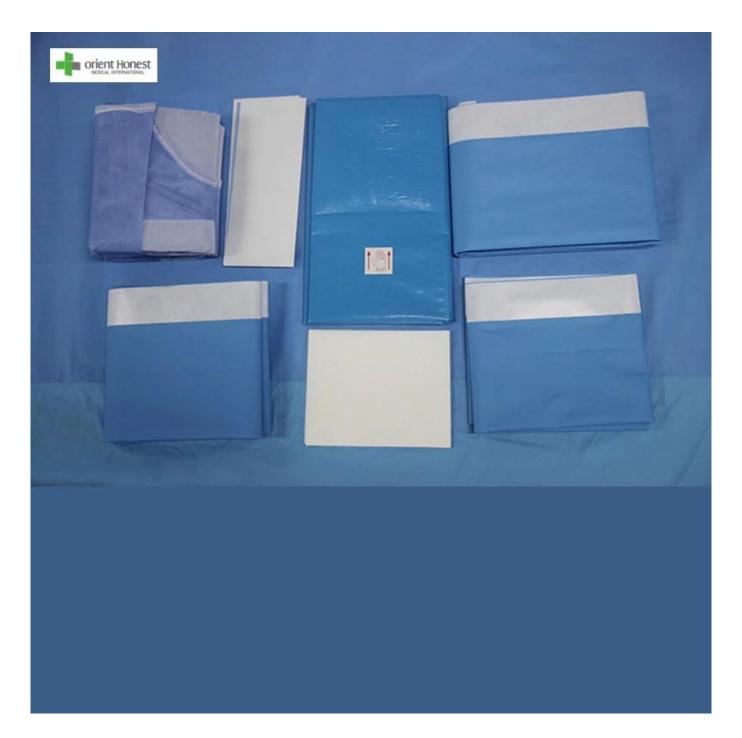

## Pictures

## **Specification**

| ltem no                                             | Size                  | Qty |
|-----------------------------------------------------|-----------------------|-----|
| Mayo Stand Cover                                    | 80*145cm              | 1   |
| <u>Op-tape</u>                                      | 10*50cm               | 2   |
| Hand Towel                                          | 40*40cm               | 2   |
| Side Drape                                          | 75*90                 | 2   |
| Head Drape                                          | 150*240cm             | 1   |
| Foot Drape                                          | 150*180cm             | 1   |
| Reinforced surgical gown                            | 120*150cm             | 2   |
| Instrument Table Cover<br>Reinforcement table cover | 140*160cm<br>80*160cm | 1   |
| Wrapper                                             | 100*100cm             | 1   |