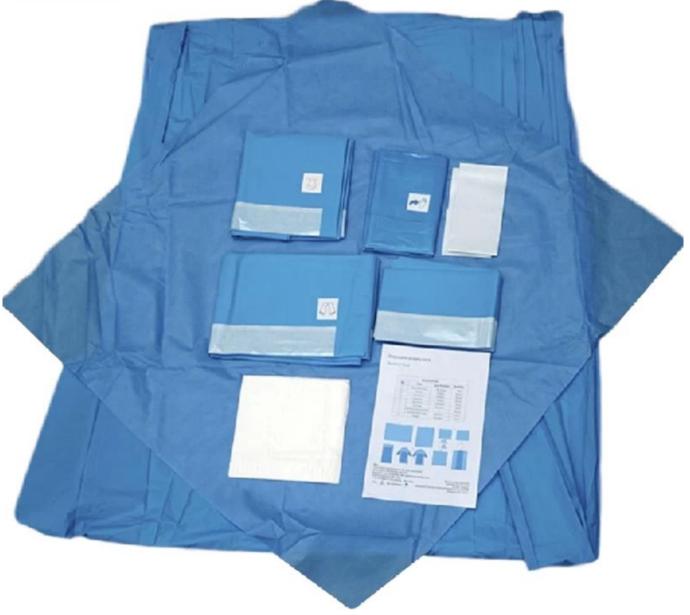

## **Specification**

| ltem no                                             | Size                  | Qty |
|-----------------------------------------------------|-----------------------|-----|
| Mayo Stand Cover                                    | 80*145cm              | 1   |
| <u>Op-tape</u>                                      | 10*50cm               | 2   |
| Hand Towel                                          | 40*40cm               | 2   |
| Side Drape                                          | 75*90                 | 2   |
| Head Drape                                          | 150*240cm             | 1   |
| Foot Drape                                          | 150*180cm             | 1   |
| Reinforced surgical gown                            | 120*150cm             | 2   |
| Instrument Table Cover<br>Reinforcement table cover | 140*160cm<br>80*160cm | 1   |
| Wrapper                                             | 100*100cm             | 1   |