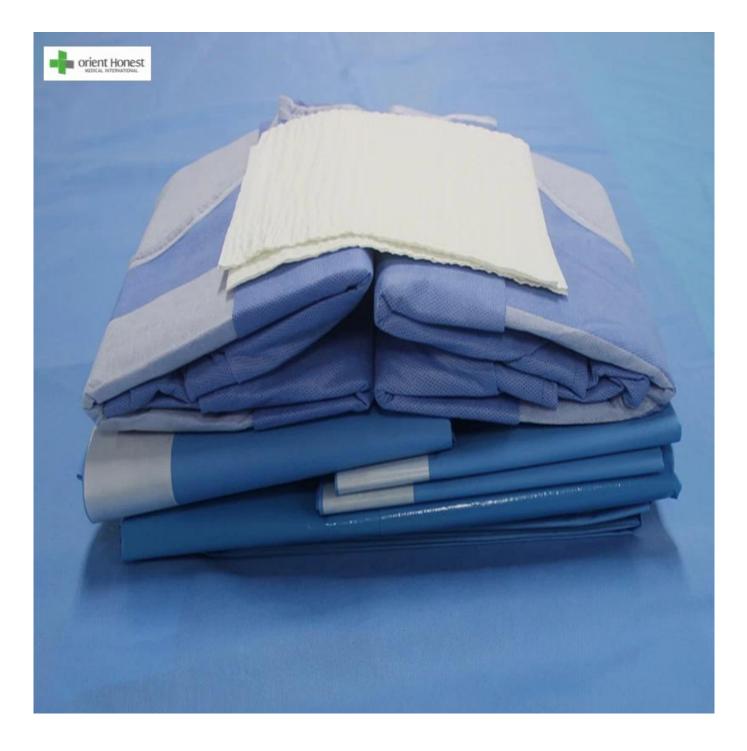

## Pictures

## **Specification**

| ltem no                                             | Size                  | Qty |
|-----------------------------------------------------|-----------------------|-----|
| Mayo Stand Cover                                    | 80*145cm              | 1   |
| <u>Op-tape</u>                                      | 10*50cm               | 2   |
| Hand Towel                                          | 40*40cm               | 2   |
| Side Drape                                          | 75*90                 | 2   |
| Head Drape                                          | 150*240cm             | 1   |
| Foot Drape                                          | 150*180cm             | 1   |
| Reinforced surgical gown                            | 120*150cm             | 2   |
| Instrument Table Cover<br>Reinforcement table cover | 140*160cm<br>80*160cm | 1   |
| Wrapper                                             | 100*100cm             | 1   |