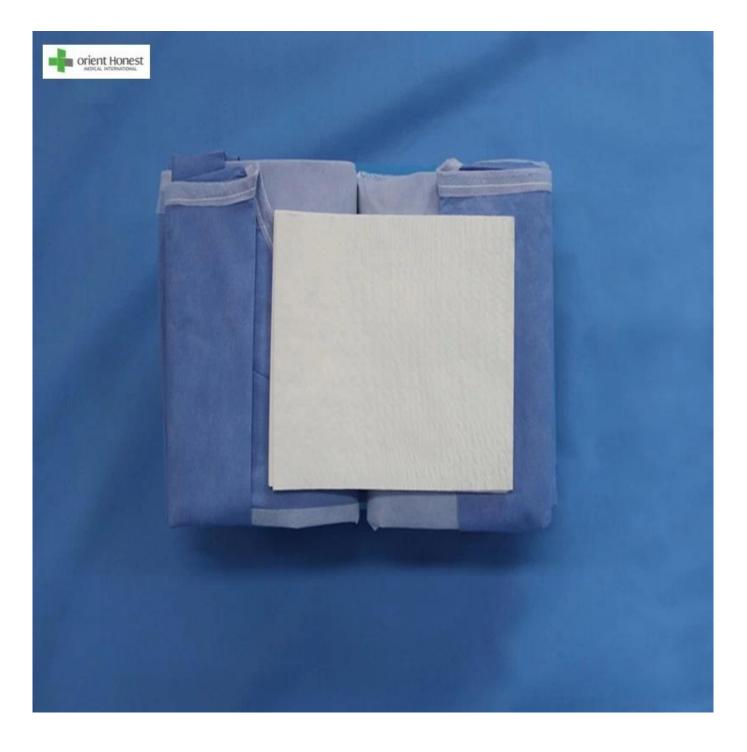

## **Specification**

| ltem no                                             | Size                  | Qty |
|-----------------------------------------------------|-----------------------|-----|
| Mayo Stand Cover                                    | 80*145cm              | 1   |
| <u>Op-tape</u>                                      | 10*50cm               | 2   |
| Hand Towel                                          | 40*40cm               | 2   |
| Side Drape                                          | 75*90                 | 2   |
| Head Drape                                          | 150*240cm             | 1   |
| Foot Drape                                          | 150*180cm             | 1   |
| Reinforced surgical gown                            | 120*150cm             | 2   |
| Instrument Table Cover<br>Reinforcement table cover | 140*160cm<br>80*160cm | 1   |
| Wrapper                                             | 100*100cm             | 1   |