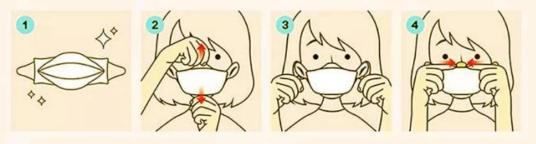

## HOW TO USE

- Remove mask from packaging.
- 2 Wear the mask to cover your nose and chin.
- Hook each strap over your ear to lock them in place
- Press the nose piece with the fingers of both hands so that the mask is in close contact with your face.