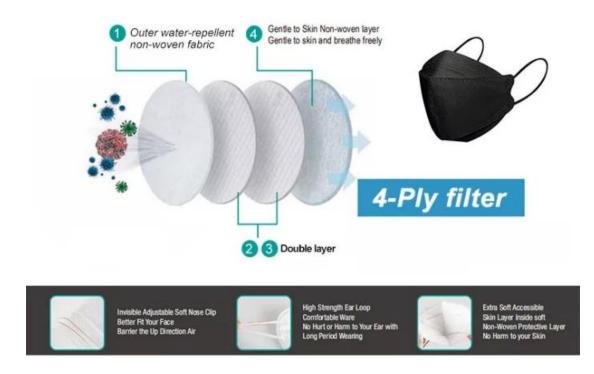

**Product Specifications:** 

4layers KF94 mask with earloops,15.7\*10.7cm (Accept customized size)
The first layer: non-woven fabric (outer layer)
The second layer:melt blown cloth
The third layer: melt blown cloth
The fourth layer: non-woven fabric (inner layer)

Nose Clip

Adjustable Nose Bridge,

Soft Elastic Ear Strap

High Elastic ear hook earing ears for a long time.

Water proof

Water proof test, more breathable

Fold Design

Easy to receive