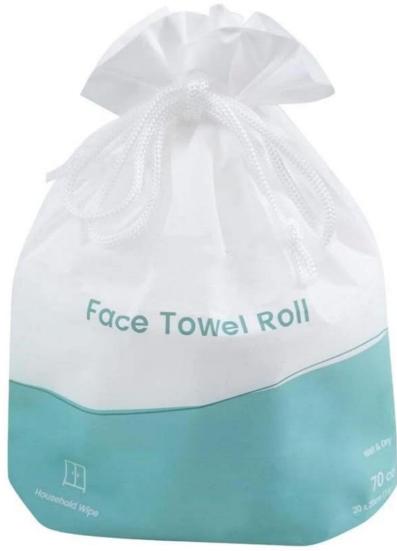

## The Specification of Cotton towel rolls disposable

| Name          | Cotton towel rolls disposable                                                                                           |
|---------------|-------------------------------------------------------------------------------------------------------------------------|
| Material      | 100% cotton;spunlace nonwoven                                                                                           |
| Style         | Plain, mesh, pearl and customization patterns available                                                                 |
| Size          | 15*20cm,20*20cm ,or other size can be customized                                                                        |
| Color         | white                                                                                                                   |
| Packing       | 1roll/portable bag ;100pcs/pack ,can be customized                                                                      |
| Carton Box    | All inner bag and carton printing can be as your design                                                                 |
| Carton Size   | 52x38x30cm /52x19x30cm                                                                                                  |
| Applications  | personal care, makeup removing, house cleaning, travel use, camping, similar outdoor activities and business occasions. |
| MOQ           | 1000 bags                                                                                                               |
| Sample        | Can be supplied free for your quality checking within 3 working days                                                    |
| Payment way   | T/T,PAYPAL,Westunion,L/C, D/A,D/P,ESCROW                                                                                |
| Delivery time | as you quantity                                                                                                         |
| FOB Port      | Wuhan/Shanghai/Ningbo/Guangzhou                                                                                         |