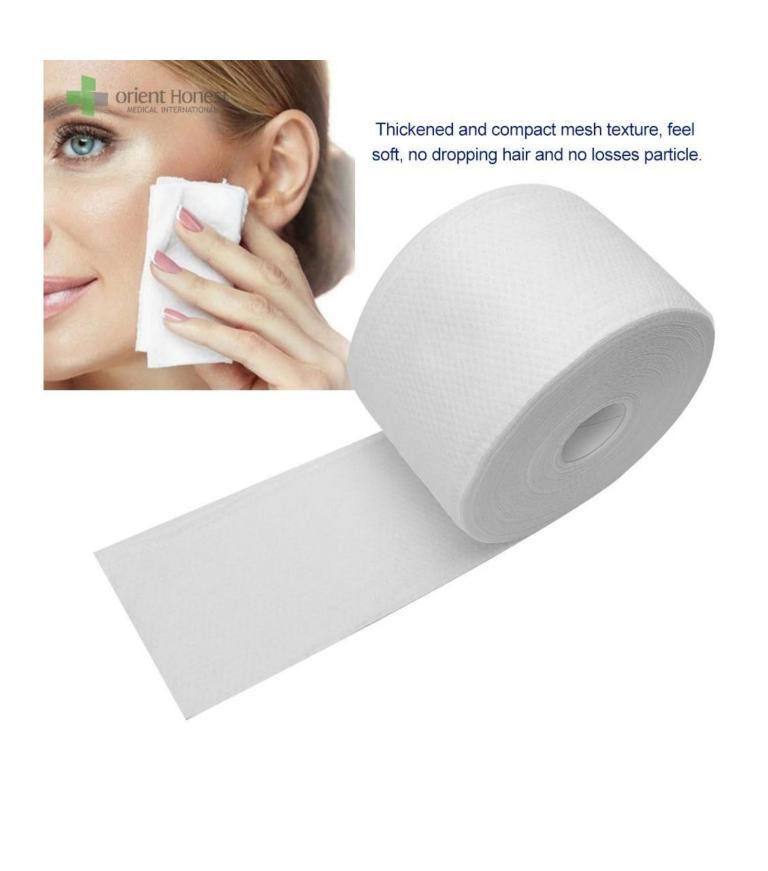

All cotton towel are made of the highest quality materials, providing excellent protection and superior comfort:

- 1.Size: 20 x 20 cm each piece or customized
- 2. Made of cotton material, soft and comfortable, clean and sanitary.
- 3. Convenient and lightweight , easy to carry out .
- 4. Can be wet and dry, are great for fragile or sensitive skin
- 5. Great water absorption, skin-friendly and comfortable.
- 6. Cotton tissue can instead of face towel and will be much cleaner to dry your face after washing.