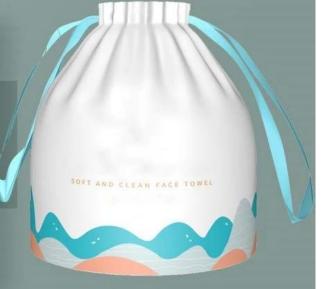

## The Specification of Cotton towel rolls disposable

| Name          | Cotton towel rolls disposable                                                                                           |
|---------------|-------------------------------------------------------------------------------------------------------------------------|
| Material      | 100% cotton;spunlace nonwoven                                                                                           |
| Style         | Plain, mesh, pearl and customization patterns available                                                                 |
| Size          | 15*20cm,20*20cm ,or other size can be customized                                                                        |
| Color         | white                                                                                                                   |
| Packing       | 1roll/portable bag ;100pcs/pack ,can be customized                                                                      |
| Carton Box    | All inner bag and carton printing can be as your design                                                                 |
| Carton Size   | 52x38x30cm /52x19x30cm                                                                                                  |
| Applications  | personal care, makeup removing, house cleaning, travel use, camping, similar outdoor activities and business occasions. |
| MOQ           | 1000 bags                                                                                                               |
| Sample        | Can be supplied free for your quality checking within 3 working days                                                    |
| Payment way   | T/T,PAYPAL,Westunion,L/C, D/A,D/P,ESCROW                                                                                |
| Delivery time | as you quantity                                                                                                         |
| FOB Port      | Wuhan/Shanghai/Ningbo/Guangzhou                                                                                         |