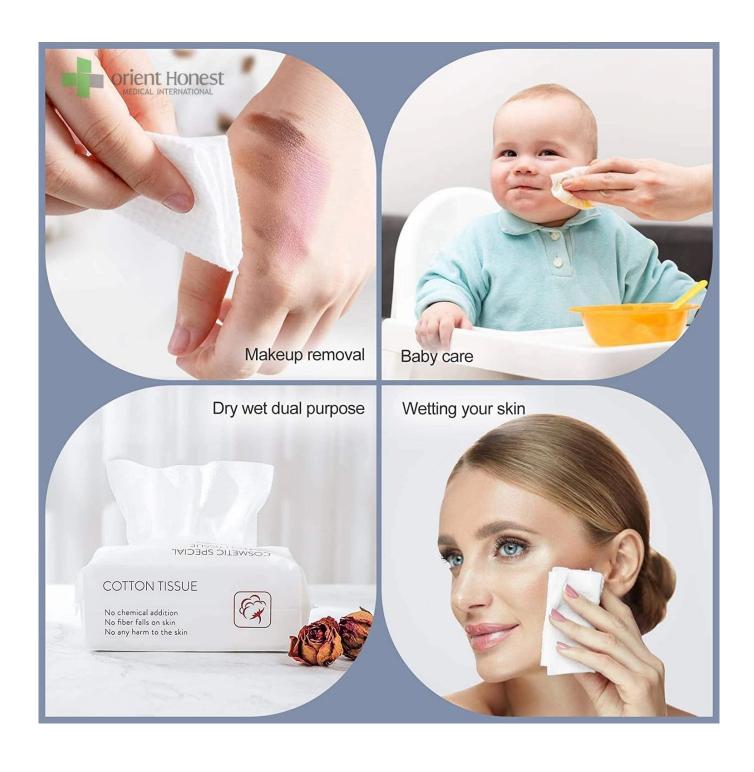

All cotton towel are made of the highest quality materials, providing excellent protection and superior comfort:

- 1.Size: 20 x 20 cm each piece or customized
- 2. Made of cotton material, soft and comfortable, clean and sanitary.
- 3. Convenient and lightweight , easy to carry out .
- 4. Can be wet and dry, are great for fragile or sensitive skin
- 5. Great water absorption, skin-friendly and comfortable.
- 6. Cotton tissue can instead of face towel and will be much cleaner to dry your face after washing.