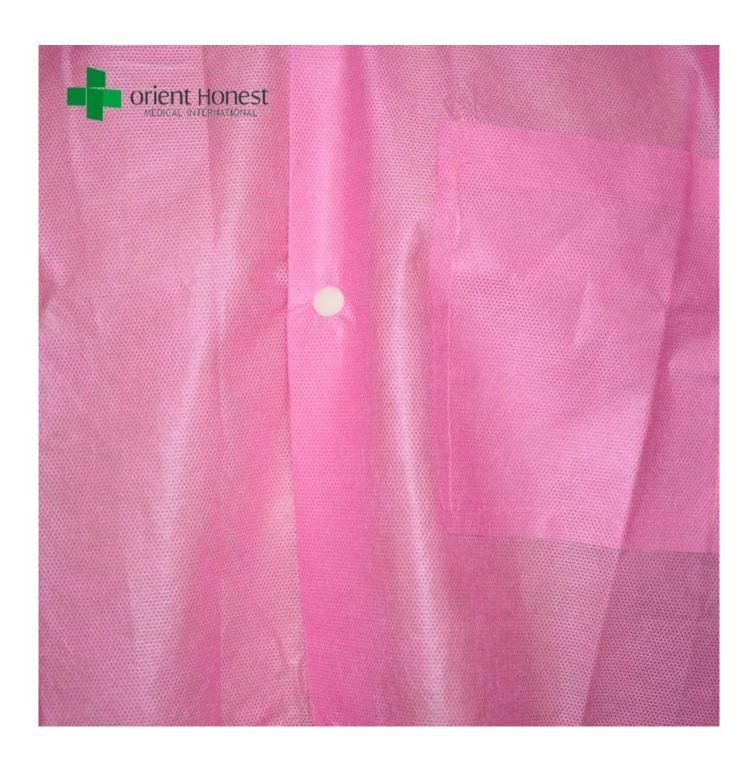

## Features of China manufacturer disposable pp lab coat:

- 1. Can be customized with different weight of material and color;
- 2. Can be single/double/knitted collar, zipper/button/Hook And Loop on the front,
- 3. Can be elastic/knitted/open cuffs; With one or two or three pockets;
- 4. Soft, light, non-toxic, durable, eco-friendly, economical, Breathable.
- 5. Fluid repellent, stain resistant and durable;
- 6. Prevent cross-infection in medical treatment at sanitation field.
- 7. Can be used as a visit coat.
- 8. Sample less 5pcs is free

## **Specifications of China manufacturer disposable pp lab coat:**

| IINamo         | China manufacturer disposable pp lab coat,one time use medical lab coat,disposable colored lab coats for hospital |  |  |  |  |
|----------------|-------------------------------------------------------------------------------------------------------------------|--|--|--|--|
| Material       | PP non woven                                                                                                      |  |  |  |  |
| Style          | With pocket, knitted collar, button on the front, knitted cuff                                                    |  |  |  |  |
| Size           | S M L XL 2XL 3XL 4XL 5XL                                                                                          |  |  |  |  |
| Color          | pink, etc.                                                                                                        |  |  |  |  |
| Packing        | 5pcs/bag,10 bags/ctn or ; or 1pcs/bag, 50pcs/ctn                                                                  |  |  |  |  |
| Packing design | All inner box and carton printing can be as your design                                                           |  |  |  |  |
| MOQ            | 5000 pcs                                                                                                          |  |  |  |  |
| Sample         | Can be supplied free for your quality checking within 3 days                                                      |  |  |  |  |
| Payment way    | T/T, PayPal, Western union, L/C,D/A,D/P,ESCROW,                                                                   |  |  |  |  |
| Delivery time  | Capacity: 10,000pcs/day, 1*40HQ can be finished within 10-15 days;                                                |  |  |  |  |
| FOB port       | Wuhan/Shanghai/Ningbo/Guangzhou/Qingdao/Shenzhen                                                                  |  |  |  |  |