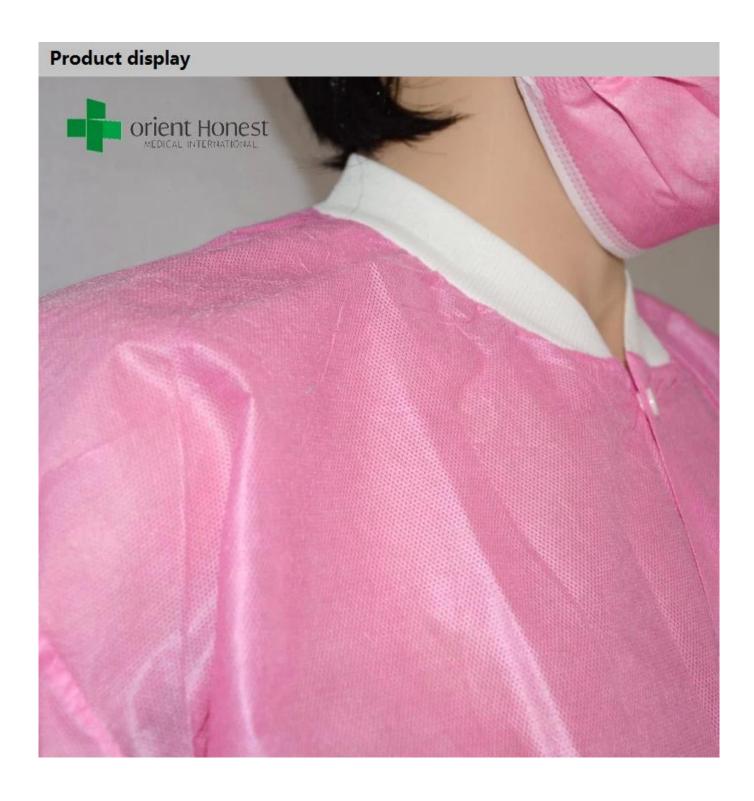

## Features of China manufacturer disposable pp lab coat:

- 1. Can be customized with different weight of material and color;
- 2. Can be single/double/knitted collar, zipper/button/Hook And Loop on the front,
- 3. Can be elastic/knitted/open cuffs; With one or two or three pockets;
- 4. Soft, light, non-toxic, durable, eco-friendly, economical, Breathable.
- 5. Fluid repellent, stain resistant and durable;
- 6. Prevent cross-infection in medical treatment at sanitation field.
- 7. Can be used as a visit coat.
- 8. Sample less 5pcs is free

## **Specifications of China manufacturer disposable pp lab coat:**

| IINamo         | China manufacturer disposable pp lab coat,one time use medical lab coat,disposable colored lab coats for hospital |  |  |  |  |
|----------------|-------------------------------------------------------------------------------------------------------------------|--|--|--|--|
| Material       | PP non woven                                                                                                      |  |  |  |  |
| Style          | With pocket, knitted collar, button on the front, knitted cuff                                                    |  |  |  |  |
| Size           | S M L XL 2XL 3XL 4XL 5XL                                                                                          |  |  |  |  |
| Color          | pink, etc.                                                                                                        |  |  |  |  |
| Packing        | 5pcs/bag,10 bags/ctn or ; or 1pcs/bag, 50pcs/ctn                                                                  |  |  |  |  |
| Packing design | All inner box and carton printing can be as your design                                                           |  |  |  |  |
| MOQ            | 5000 pcs                                                                                                          |  |  |  |  |
| Sample         | Can be supplied free for your quality checking within 3 days                                                      |  |  |  |  |
| Payment way    | T/T, PayPal, Western union, L/C,D/A,D/P,ESCROW,                                                                   |  |  |  |  |
| Delivery time  | Capacity: 10,000pcs/day, 1*40HQ can be finished within 10-15 days;                                                |  |  |  |  |
| FOB port       | Wuhan/Shanghai/Ningbo/Guangzhou/Qingdao/Shenzhen                                                                  |  |  |  |  |