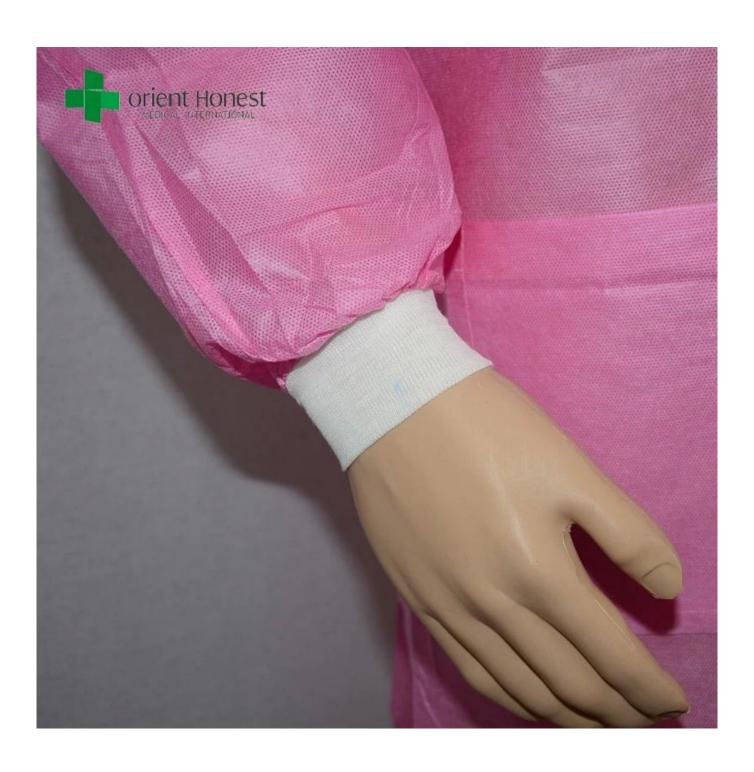

## Features of China manufacturer disposable pp lab coat:

- 1. Can be customized with different weight of material and color;
- 2. Can be single/double/knitted collar, zipper/button/Hook And Loop on the front,
- 3. Can be elastic/knitted/open cuffs; With one or two or three pockets;
- 4. Soft, light, non-toxic, durable, eco-friendly, economical, Breathable.
- 5. Fluid repellent, stain resistant and durable;
- 6. Prevent cross-infection in medical treatment at sanitation field.
- 7. Can be used as a visit coat.
- 8. Sample less 5pcs is free

## **Specifications of China manufacturer disposable pp lab coat:**

| IINamo         | China manufacturer disposable pp lab coat,one time use medical lab coat,disposable colored lab coats for hospital |  |  |  |  |
|----------------|-------------------------------------------------------------------------------------------------------------------|--|--|--|--|
| Material       | PP non woven                                                                                                      |  |  |  |  |
| Style          | With pocket, knitted collar, button on the front, knitted cuff                                                    |  |  |  |  |
| Size           | S M L XL 2XL 3XL 4XL 5XL                                                                                          |  |  |  |  |
| Color          | pink, etc.                                                                                                        |  |  |  |  |
| Packing        | 5pcs/bag,10 bags/ctn or ; or 1pcs/bag, 50pcs/ctn                                                                  |  |  |  |  |
| Packing design | All inner box and carton printing can be as your design                                                           |  |  |  |  |
| MOQ            | 5000 pcs                                                                                                          |  |  |  |  |
| Sample         | Can be supplied free for your quality checking within 3 days                                                      |  |  |  |  |
| Payment way    | T/T, PayPal, Western union, L/C,D/A,D/P,ESCROW,                                                                   |  |  |  |  |
| Delivery time  | Capacity: 10,000pcs/day, 1*40HQ can be finished within 10-15 days;                                                |  |  |  |  |
| FOB port       | Wuhan/Shanghai/Ningbo/Guangzhou/Qingdao/Shenzhen                                                                  |  |  |  |  |