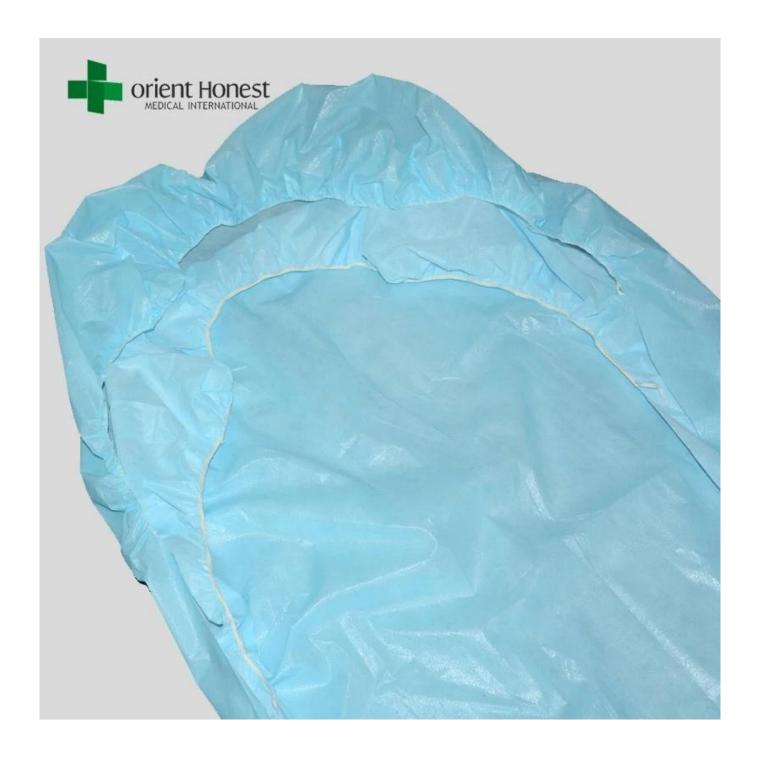

## **Rincian Produk:**

- 1. Material: Non woven polypropylene 100%
- 2. Size:80\*190+20cm,90\*200+20cm,160\*190+20cm,160\*200+20cm,180\*200+20cm or customized size
- 3. Elastic: 5mm along side width+30cm on length or customized size
- 4. Colour: Blue; Putih; other size availabe
- 5. Packing: 10pcs/bag, 100pcs/carton

| Specification | s: |
|---------------|----|
| Dahan         | NΙ |

| Non woven polypropylene 100%                                   |
|----------------------------------------------------------------|
| Putih biru                                                     |
| elastics on width                                              |
| 80*190+20cm,90*200+20cm,160*190+20cm,160*200+20cm,180*200+20cm |
| or customized size                                             |
| 10 pcs/box, 100pcs/ctn                                         |
|                                                                |
| 25-65gsm or customized                                         |
| PE bag coated, then paper carton package or customized         |
| Durable, soft, disposable                                      |
| SPA, Hotel, Massage, Salon,Medicinal, Hospital, Home           |
|                                                                |