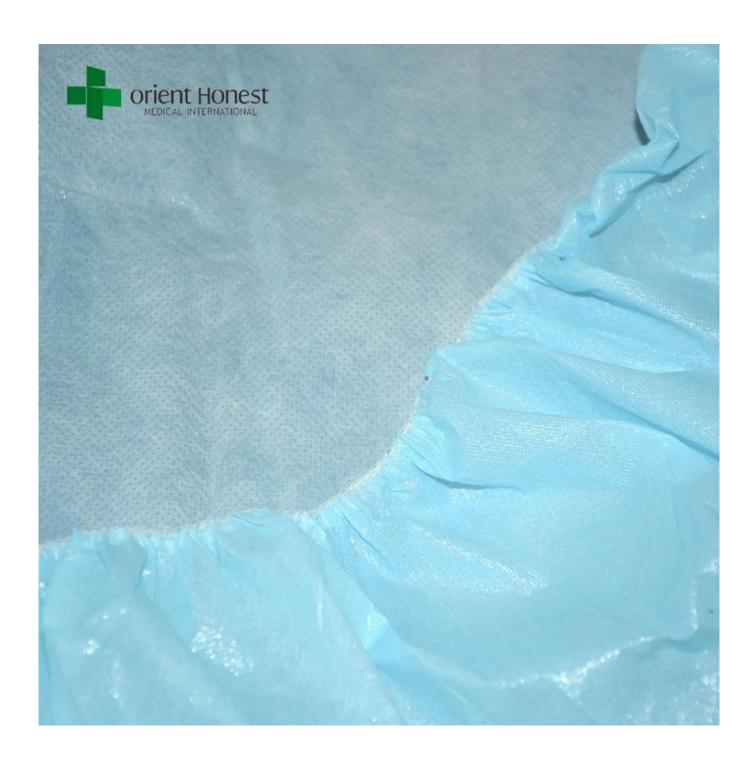

## **Rincian Produk:**

- 1. Material: Non woven polypropylene 100%
- 2. Size:80\*190+20cm,90\*200+20cm,160\*190+20cm,160\*200+20cm,180\*200+20cm or customized size
- 3. Elastic: 5mm along side width+30cm on length or customized size
- 4. Colour: Blue; Putih; other size availabe
- 5. Packing: 10pcs/bag, 100pcs/carton

| Specification | s: |
|---------------|----|
| Dahan         | NΙ |

| Non woven polypropylene 100%                                   |
|----------------------------------------------------------------|
| Putih biru                                                     |
| elastics on width                                              |
| 80*190+20cm,90*200+20cm,160*190+20cm,160*200+20cm,180*200+20cm |
| or customized size                                             |
| 10 pcs/box, 100pcs/ctn                                         |
|                                                                |
| 25-65gsm or customized                                         |
| PE bag coated, then paper carton package or customized         |
| Durable, soft, disposable                                      |
| SPA, Hotel, Massage, Salon,Medicinal, Hospital, Home           |
|                                                                |