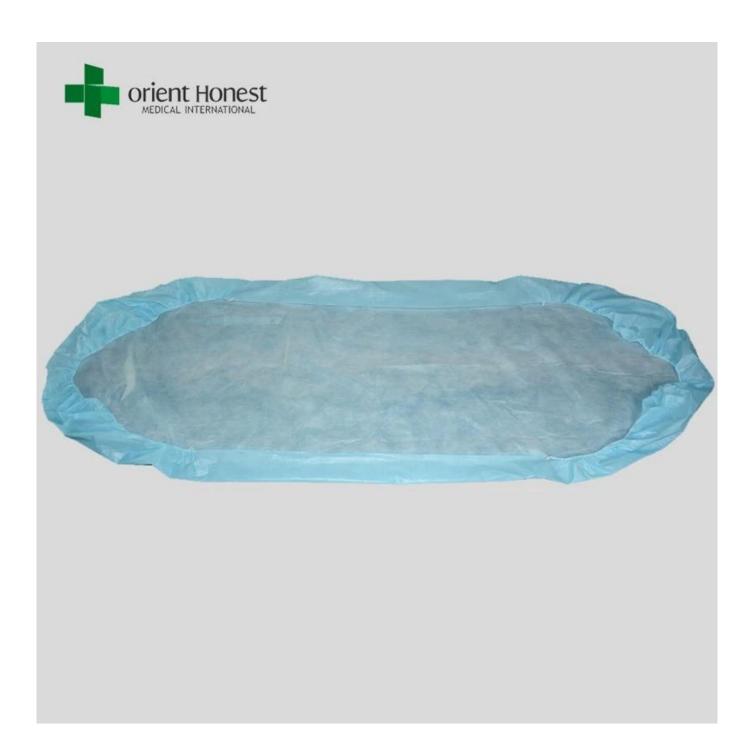

## **Rincian Produk:**

- 1. Material: Non woven polypropylene 100%
- 2. Size:80\*190+20cm,90\*200+20cm,160\*190+20cm,160\*200+20cm,180\*200+20cm or customized size
- 3. Elastic: 5mm along side width+30cm on length or customized size
- 4. Colour: Blue; Putih; other size availabe
- 5. Packing: 10pcs/bag, 100pcs/carton

| Specification | s: |
|---------------|----|
| Dahan         | NΙ |

| Non woven polypropylene 100%                                   |
|----------------------------------------------------------------|
| Putih biru                                                     |
| elastics on width                                              |
| 80*190+20cm,90*200+20cm,160*190+20cm,160*200+20cm,180*200+20cm |
| or customized size                                             |
| 10 pcs/box, 100pcs/ctn                                         |
|                                                                |
| 25-65gsm or customized                                         |
| PE bag coated, then paper carton package or customized         |
| Durable, soft, disposable                                      |
| SPA, Hotel, Massage, Salon,Medicinal, Hospital, Home           |
|                                                                |