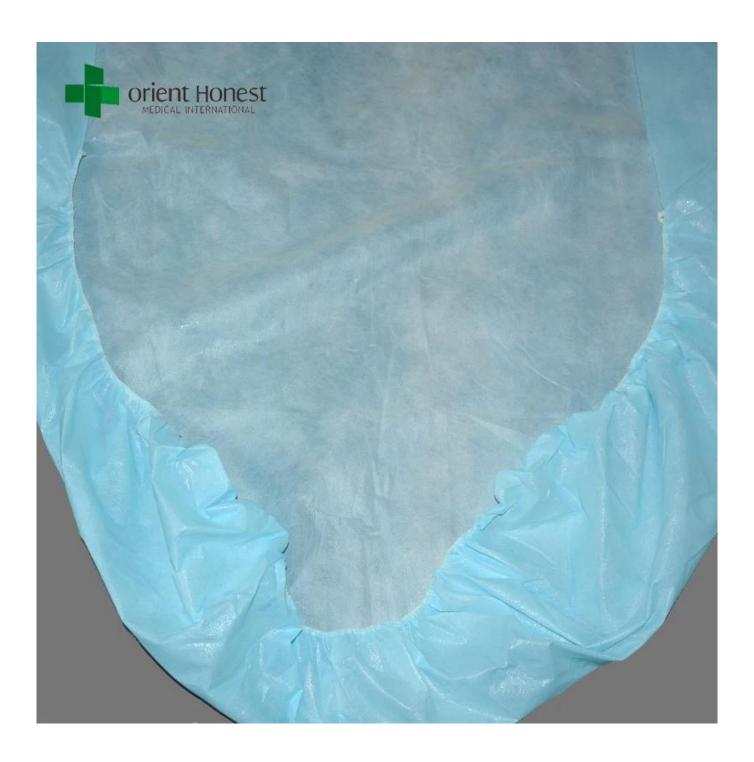

## **Rincian Produk:**

- 1. Material: Non woven polypropylene 100%
- 2. Size:80\*190+20cm,90\*200+20cm,160\*190+20cm,160\*200+20cm,180\*200+20cm or customized size
- 3. Elastic: 5mm along side width+30cm on length or customized size
- 4. Colour: Blue; Putih; other size availabe
- 5. Packing: 10pcs/bag, 100pcs/carton

| Specification | s: |
|---------------|----|
| Dahan         | NΙ |

| Non woven polypropylene 100%                                   |
|----------------------------------------------------------------|
| Putih biru                                                     |
| elastics on width                                              |
| 80*190+20cm,90*200+20cm,160*190+20cm,160*200+20cm,180*200+20cm |
| or customized size                                             |
| 10 pcs/box, 100pcs/ctn                                         |
|                                                                |
| 25-65gsm or customized                                         |
| PE bag coated, then paper carton package or customized         |
| Durable, soft, disposable                                      |
| SPA, Hotel, Massage, Salon,Medicinal, Hospital, Home           |
|                                                                |