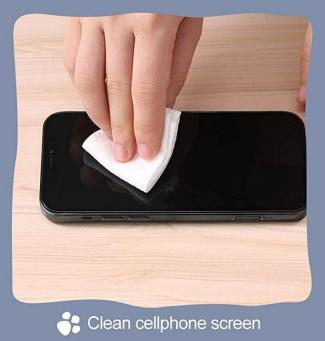

The picture of Plain cotton soft towel

Clean computer screen and accessories

Clean Automobile Interiors