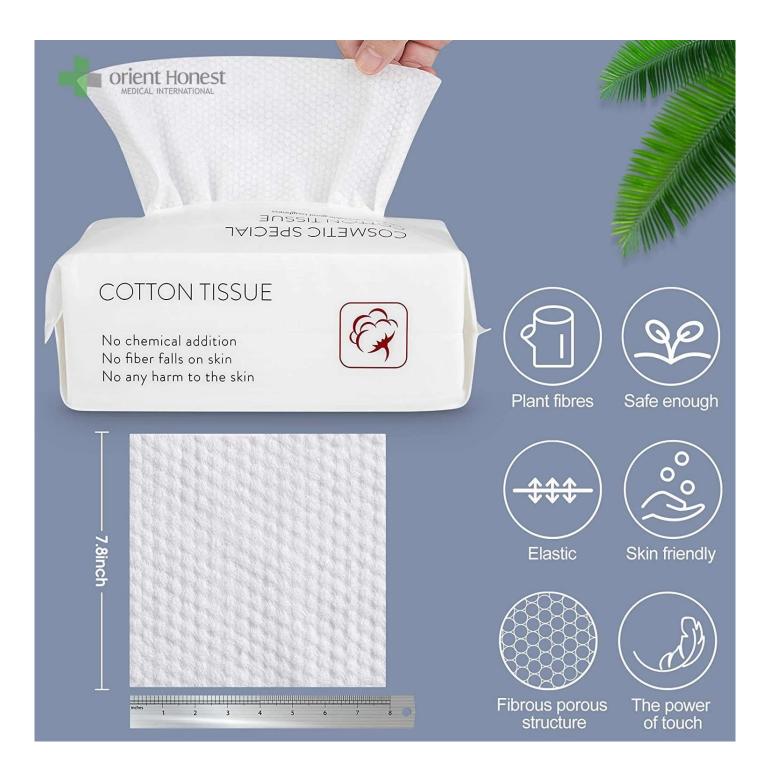

## The property of Plain cotton soft towel

All cotton towel are made of the highest quality materials, providing excellent protection and superior comfort:

1.Size: 20 x 20 cm each piece or customized

2. Made of cotton material, soft and comfortable, clean and sanitary.

- 3. Convenient and lightweight , easy to carry out .
- 4. Can be wet and dry, are great for fragile or sensitive skin
- 5. Great water absorption, skin-friendly and comfortable.

6. Cotton tissue can instead of face towel and will be much cleaner to dry your face after washing.