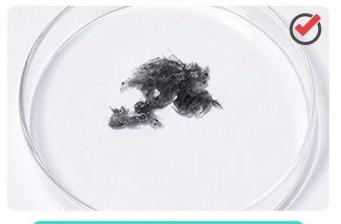

## erient Honest MEDICAL INTERNATIONAL EAL COTTON Genuine goods at a fair price

Cotton fiber burns out and turns into ashes

Chemical fiber produces black smoke while burning

Chemical fiber will become black solid object afer burning out