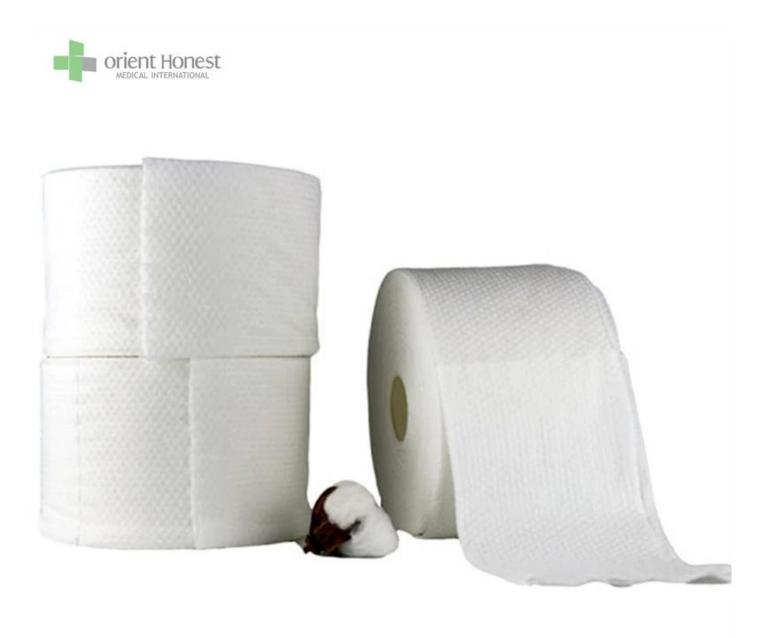

## The Specification of Plain cotton soft towel

| Name          | Plain cotton soft towel                                                                                                       |
|---------------|-------------------------------------------------------------------------------------------------------------------------------|
| Material      | 100% cotton;spunlace nonwoven                                                                                                 |
| Style         | Plain, mesh, pearl and customization patterns available                                                                       |
| Size          | 15*20cm,20*20cm ,or other size can be customized                                                                              |
| Color         | white                                                                                                                         |
| Packing       | 1roll/portable bag ;                                                                                                          |
| Carton Box    | All inner bag and carton printing can be as your design                                                                       |
| Carton Size   | 52x38x30cm /52x19x30cm                                                                                                        |
| Applications  | personal care, makeup removing, house cleaning, travel<br>use, camping, similar outdoor activities and business<br>occasions. |
| MOQ           | 1000 bags                                                                                                                     |
| Sample        | Can be supplied free for your quality checking within 3<br>working days                                                       |
| Payment way   | T/T,PAYPAL,Westunion,L/C, D/A,D/P,ESCROW                                                                                      |
| Delivery time | as you quantity                                                                                                               |
| FOB Port      | Wuhan/Shanghai/Ningbo/Guangzhou                                                                                               |