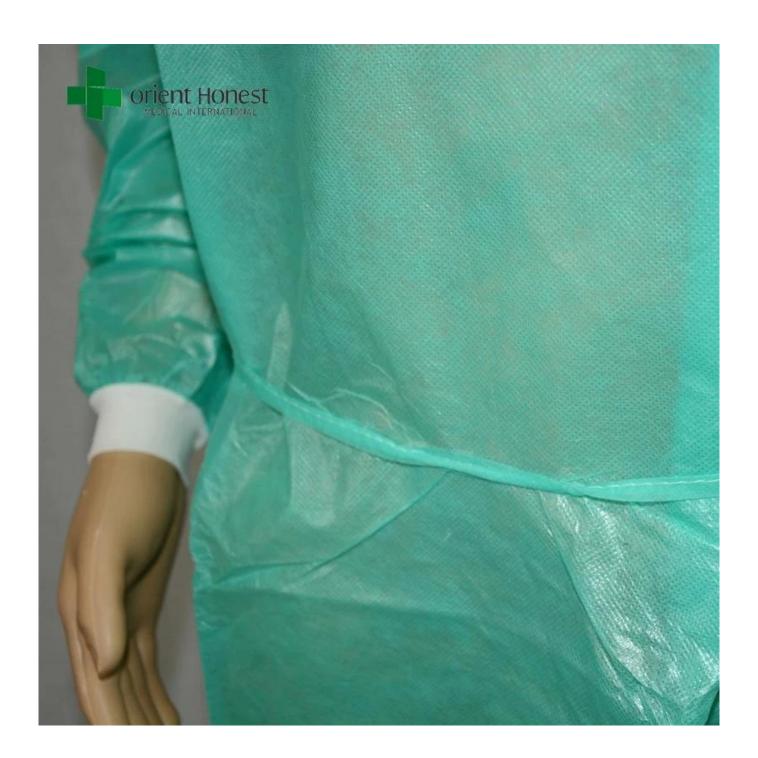

# Semua cotton towel are made of the highest quality materials, providing excellent protection and superior comfort:

- 1.Size: S-5XL or customized
- 2. Made of nonwoven bahan, breathable and comfortable, clean and sanitary.
- 3. Convenient and lightweight, easy to carry out.