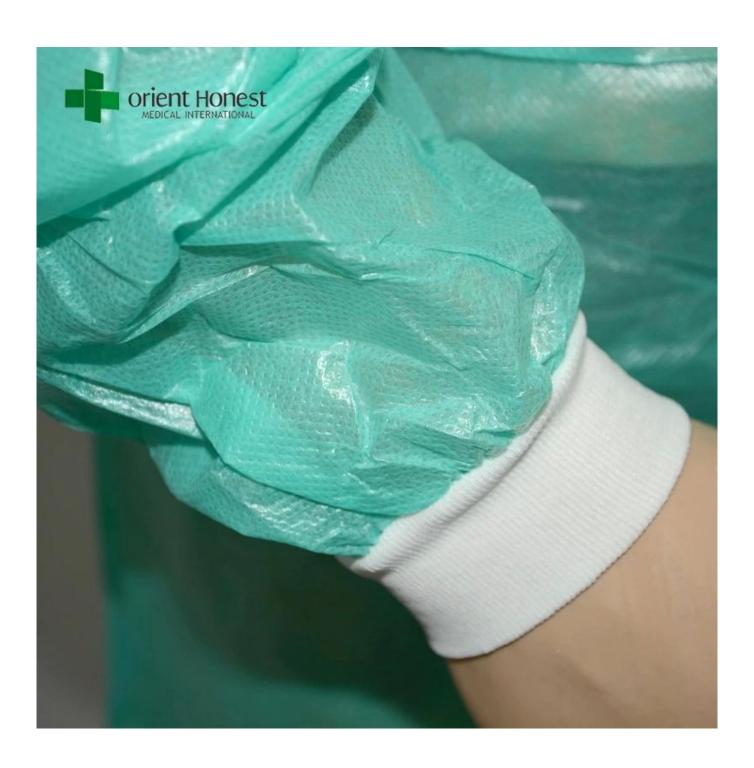

# Semua cotton towel are made of the highest quality materials, providing excellent protection and superior comfort:

- 1.Size: S-5XL or customized
- 2. Made of nonwoven bahan, breathable and comfortable, clean and sanitary.
- 3. Convenient and lightweight, easy to carry out.