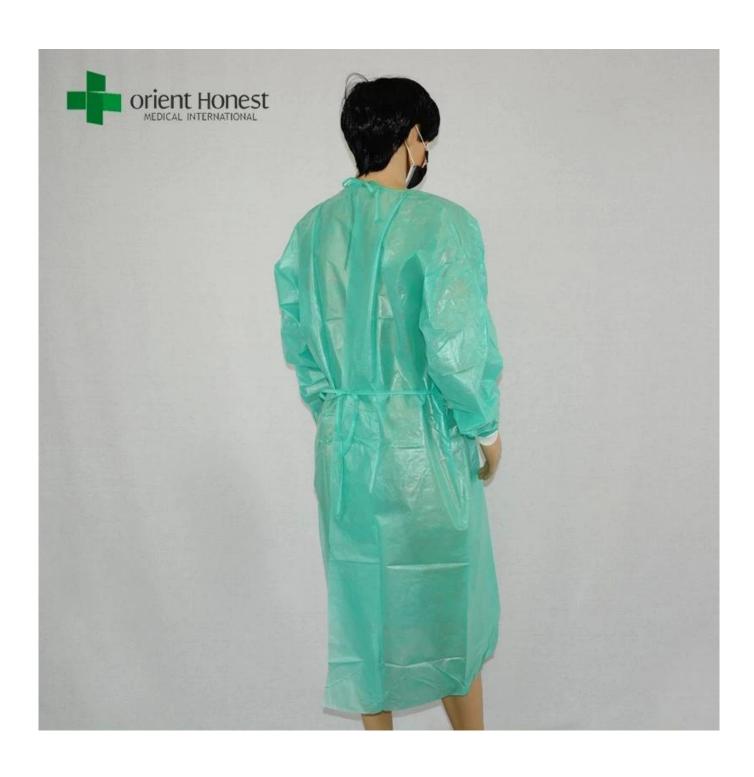

#### **Properti dari Disposable SMS lab coat**

# Semua cotton towel are made of the highest quality materials, providing excellent protection and superior comfort:

- 1.Size: S-5XL or customized
- 2. Made of nonwoven bahan, breathable and comfortable, clean and sanitary.
- 3. Convenient and lightweight, easy to carry out.