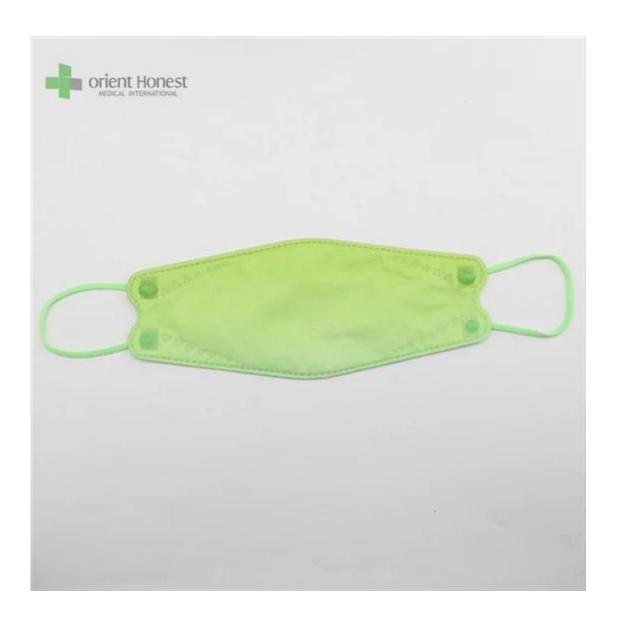

| Nama Produk           | 3D Fish Shaped KF94 Face Mask                             |
|-----------------------|-----------------------------------------------------------|
| BFE,PFE               | BFE≥95%                                                   |
| Bahan                 | PP+ Melt Blown+Melt Blown+ PP                             |
| Warna                 | Multiple colors, or printed, or as per request            |
| Gaya                  | Ear-loop Ear-loop                                         |
| Bobot                 | 50g+25g+25g+30g, or as permintaanmu                       |
| Ukuran                | 20x8cm for Adults, contact for kids' size                 |
| Sedang mengemas       | 50pcs/bag, 40bags/carton, 2000pcs/carton                  |
| Delivery Time         | 7-15 days                                                 |
| Syarat pembayaran     | T/T, L/C, X-transfer, PayPal, dll.                        |
| Melayani              | OEM, Samples provided, Provision of Product Specification |
| Testing Certification | GB2626-2019                                               |

Samples can be provided as requested. Welcome your enquiry.

- \* 4 layers providing better protection
- \* 3D style creating more room for cooler and fresher breathing

- \* Appealing looking, lightweight, closer touch of mask edge to the skin \* Sensitive skin-friendly \* Less stress ear-loop on the ear