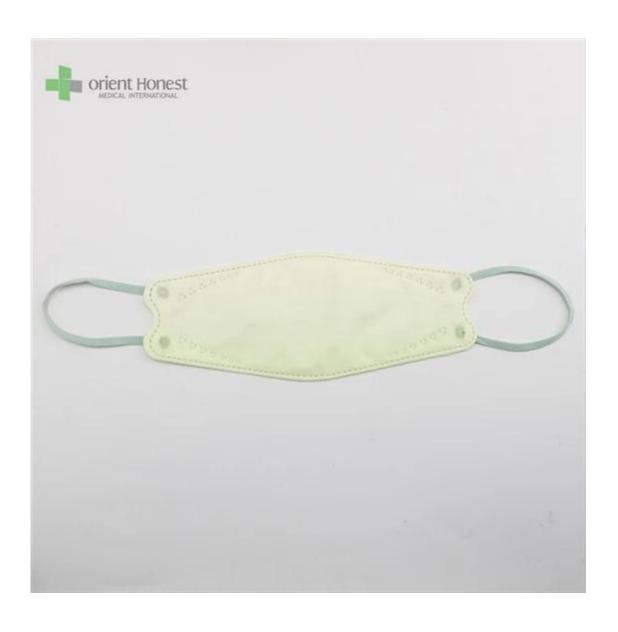

| Nama Produk           | 3D Fish Shaped KF94 Face Mask                             |
|-----------------------|-----------------------------------------------------------|
| BFE,PFE               | BFE≥95%                                                   |
| Bahan                 | PP+ Melt Blown+Melt Blown+ PP                             |
| Warna                 | Multiple colors, or printed, or as per request            |
| Gaya                  | Ear-loop Ear-loop                                         |
| Bobot                 | 50g+25g+25g+30g, or as permintaanmu                       |
| Ukuran                | 20x8cm for Adults, contact for kids' size                 |
| Sedang mengemas       | 50pcs/bag, 40bags/carton, 2000pcs/carton                  |
| Delivery Time         | 7-15 days                                                 |
| Syarat pembayaran     | T/T, L/C, X-transfer, PayPal, dll.                        |
| Melayani              | OEM, Samples provided, Provision of Product Specification |
| Testing Certification | GB2626-2019                                               |

Samples can be provided as requested. Welcome your enquiry.

- \* 4 layers providing better protection
- \* 3D style creating more room for cooler and fresher breathing

- \* Appealing looking, lightweight, closer touch of mask edge to the skin \* Sensitive skin-friendly \* Less stress ear-loop on the ear