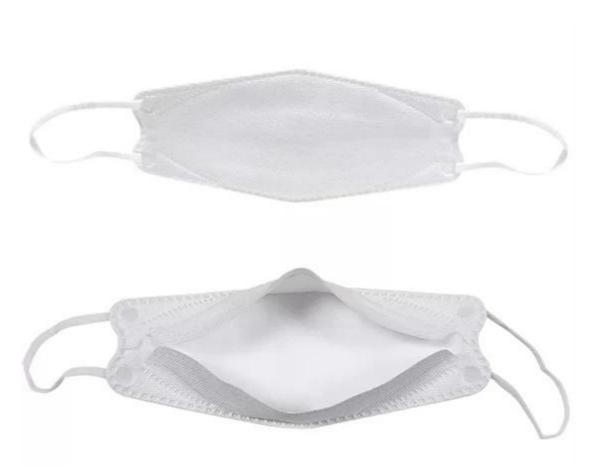

| Nama Produk           | 3D Fish Shaped KF94 Face Mask                             |
|-----------------------|-----------------------------------------------------------|
| BFE,PFE               | BFE≥95%                                                   |
| Bahan                 | PP+ Melt Blown+Melt Blown+ PP                             |
| Warna                 | Multiple colors, or printed, or as per request            |
| Gaya                  | Ear-loop Ear-loop                                         |
| Bobot                 | 50g+25g+25g+30g, or as permintaanmu                       |
| Ukuran                | 20x8cm for Adults, contact for kids' size                 |
| Sedang mengemas       | 50pcs/bag, 40bags/carton, 2000pcs/carton                  |
| Delivery Time         | 7-15 days                                                 |
| Syarat pembayaran     | T/T, L/C, X-transfer, PayPal, dll.                        |
| Melayani              | OEM, Samples provided, Provision of Product Specification |
| Testing Certification | GB2626-2019                                               |

Samples can be provided as requested. Welcome your enquiry.

- \* 4 layers providing better protection
- \* 3D style creating more room for cooler and fresher breathing

- \* Appealing looking, lightweight, closer touch of mask edge to the skin \* Sensitive skin-friendly \* Less stress ear-loop on the ear