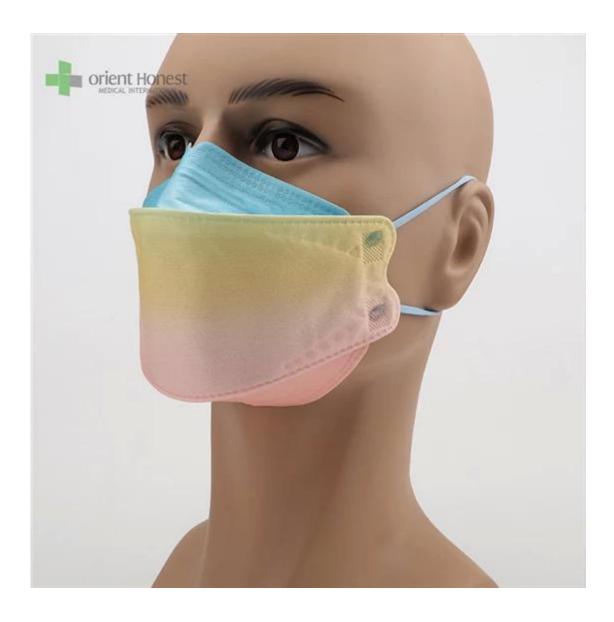

| Nama Produk           | 3D Fish Shaped KF94 Face Mask                             |
|-----------------------|-----------------------------------------------------------|
| BFE,PFE               | BFE≥95%                                                   |
| Bahan                 | PP+ Melt Blown+Melt Blown+ PP                             |
| Warna                 | Multiple colors, or printed, or as per request            |
| Gaya                  | Ear-loop Ear-loop                                         |
| Bobot                 | 50g+25g+25g+30g, or as permintaanmu                       |
| Ukuran                | 20x8cm for Adults, contact for kids' size                 |
| Sedang mengemas       | 50pcs/bag, 40bags/carton, 2000pcs/carton                  |
| Delivery Time         | 7-15 days                                                 |
| Syarat pembayaran     | T/T, L/C, X-transfer, PayPal, dll.                        |
| Melayani              | OEM, Samples provided, Provision of Product Specification |
| Testing Certification | GB2626-2019                                               |

Tersedia in different weights, sizes, colors and packaging per requested