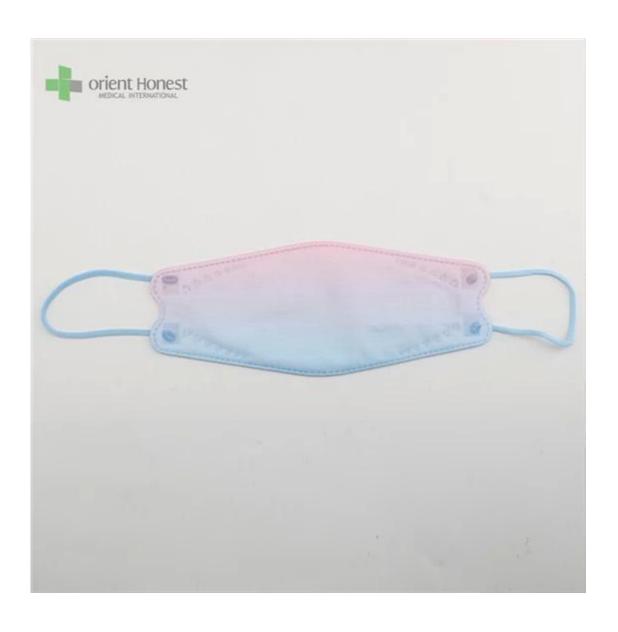

| Nama Produk           | 3D Fish Shaped KF94 Face Mask                             |
|-----------------------|-----------------------------------------------------------|
| BFE,PFE               | BFE≥95%                                                   |
| Bahan                 | PP+ Melt Blown+Melt Blown+ PP                             |
| Warna                 | Multiple colors, or printed, or as per request            |
| Gaya                  | Ear-loop Ear-loop                                         |
| Bobot                 | 50g+25g+25g+30g, or as permintaanmu                       |
| Ukuran                | 20x8cm for Adults, contact for kids' size                 |
| Sedang mengemas       | 50pcs/bag, 40bags/carton, 2000pcs/carton                  |
| Delivery Time         | 7-15 days                                                 |
| Syarat pembayaran     | T/T, L/C, X-transfer, PayPal, dll.                        |
| Melayani              | OEM, Samples provided, Provision of Product Specification |
| Testing Certification | GB2626-2019                                               |

Samples can be provided as requested. Welcome your enquiry.

- \* 4 layers providing better protection
- \* 3D style creating more room for cooler and fresher breathing

- \* Appealing looking, lightweight, closer touch of mask edge to the skin \* Sensitive skin-friendly \* Less stress ear-loop on the ear