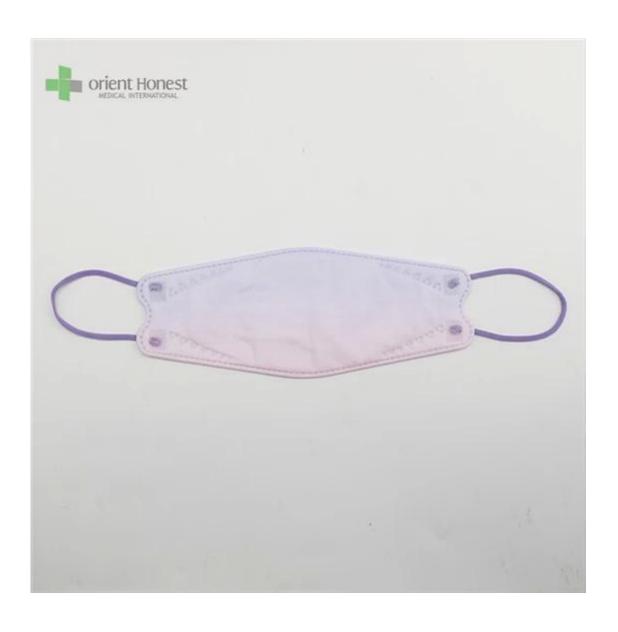

| Nama Produk           | 3D Fish Shaped KF94 Face Mask                             |
|-----------------------|-----------------------------------------------------------|
| BFE,PFE               | BFE≥95%                                                   |
| Bahan                 | PP+ Melt Blown+Melt Blown+ PP                             |
| Warna                 | Multiple colors, or printed, or as per request            |
| Gaya                  | Ear-loop Ear-loop                                         |
| Bobot                 | 50g+25g+25g+30g, or as permintaanmu                       |
| Ukuran                | 20x8cm for Adults, contact for kids' size                 |
| Sedang mengemas       | 50pcs/bag, 40bags/carton, 2000pcs/carton                  |
| Delivery Time         | 7-15 days                                                 |
| Syarat pembayaran     | T/T, L/C, X-transfer, PayPal, dll.                        |
| Melayani              | OEM, Samples provided, Provision of Product Specification |
| Testing Certification | GB2626-2019                                               |

Samples can be provided as requested. Welcome your enquiry.

- \* 4 layers providing better protection
- \* 3D style creating more room for cooler and fresher breathing

- \* Appealing looking, lightweight, closer touch of mask edge to the skin \* Sensitive skin-friendly \* Less stress ear-loop on the ear

Tersedia in different weights, sizes, colors and packaging per requested

## KF94 Face Mask