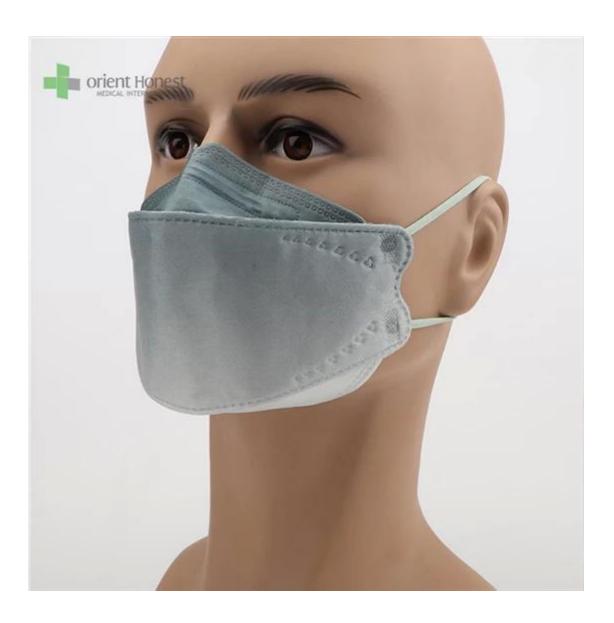

| Nama Produk           | 3D Fish Shaped KF94 Face Mask                             |
|-----------------------|-----------------------------------------------------------|
| BFE,PFE               | BFE≥95%                                                   |
| Bahan                 | PP+ Melt Blown+Melt Blown+ PP                             |
| Warna                 | Multiple colors, or printed, or as per request            |
| Gaya                  | Ear-loop Ear-loop                                         |
| Bobot                 | 50g+25g+25g+30g, or as permintaanmu                       |
| Ukuran                | 20x8cm for Adults, contact for kids' size                 |
| Sedang mengemas       | 50pcs/bag, 40bags/carton, 2000pcs/carton                  |
| Delivery Time         | 7-15 days                                                 |
| Syarat pembayaran     | T/T, L/C, X-transfer, PayPal, dll.                        |
| Melayani              | OEM, Samples provided, Provision of Product Specification |
| Testing Certification | GB2626-2019                                               |

Samples can be provided as requested. Welcome your enquiry.

- \* 4 layers providing better protection
- \* 3D style creating more room for cooler and fresher breathing

- \* Appealing looking, lightweight, closer touch of mask edge to the skin \* Sensitive skin-friendly \* Less stress ear-loop on the ear

## KF94 Face Mask