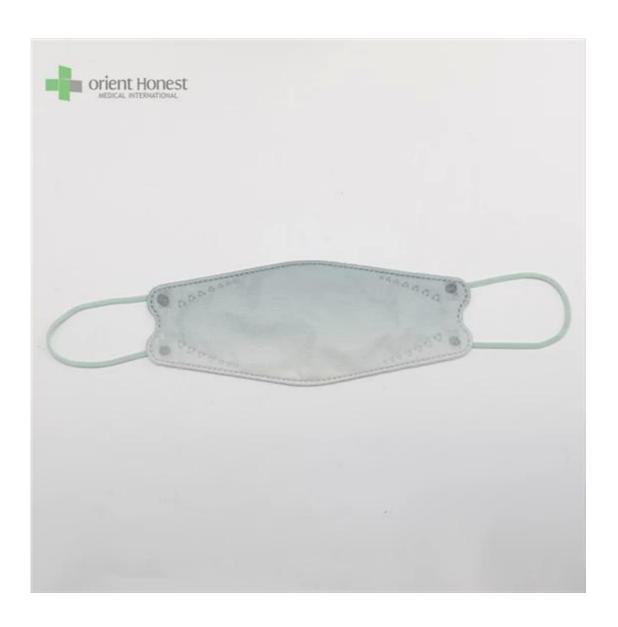

| Nama Produk           | 3D Fish Shaped KF94 Face Mask                             |
|-----------------------|-----------------------------------------------------------|
| BFE,PFE               | BFE≥95%                                                   |
| Bahan                 | PP+ Melt Blown+Melt Blown+ PP                             |
| Warna                 | Multiple colors, or printed, or as per request            |
| Gaya                  | Ear-loop Ear-loop                                         |
| Bobot                 | 50g+25g+25g+30g, or as permintaanmu                       |
| Ukuran                | 20x8cm for Adults, contact for kids' size                 |
| Sedang mengemas       | 50pcs/bag, 40bags/carton, 2000pcs/carton                  |
| Delivery Time         | 7-15 days                                                 |
| Syarat pembayaran     | T/T, L/C, X-transfer, PayPal, dll.                        |
| Melayani              | OEM, Samples provided, Provision of Product Specification |
| Testing Certification | GB2626-2019                                               |

Samples can be provided as requested. Welcome your enquiry.

- \* 4 layers providing better protection
- \* 3D style creating more room for cooler and fresher breathing

- \* Appealing looking, lightweight, closer touch of mask edge to the skin \* Sensitive skin-friendly \* Less stress ear-loop on the ear

Tersedia in different weights, sizes, colors and packaging per requested

## KF94 Face Mask