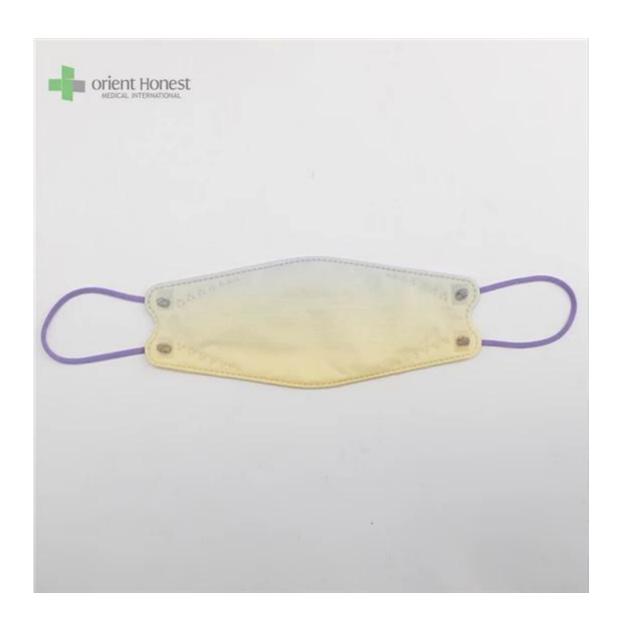

| Nama Produk           | 3D Fish Shaped KF94 Face Mask                             |
|-----------------------|-----------------------------------------------------------|
| BFE,PFE               | BFE≥95%                                                   |
| Bahan                 | PP+ Melt Blown+Melt Blown+ PP                             |
| Warna                 | Multiple colors, or printed, or as per request            |
| Gaya                  | Ear-loop Ear-loop                                         |
| Bobot                 | 50g+25g+25g+30g, or as permintaanmu                       |
| Ukuran                | 20x8cm for Adults, contact for kids' size                 |
| Sedang mengemas       | 50pcs/bag, 40bags/carton, 2000pcs/carton                  |
| Delivery Time         | 7-15 days                                                 |
| Syarat pembayaran     | T/T, L/C, X-transfer, PayPal, dll.                        |
| Melayani              | OEM, Samples provided, Provision of Product Specification |
| Testing Certification | GB2626-2019                                               |

Samples can be provided as requested. Welcome your enquiry.

- \* 4 layers providing better protection
- \* 3D style creating more room for cooler and fresher breathing

- \* Appealing looking, lightweight, closer touch of mask edge to the skin \* Sensitive skin-friendly \* Less stress ear-loop on the ear

Tersedia in different weights, sizes, colors and packaging per requested

## KF94 Face Mask