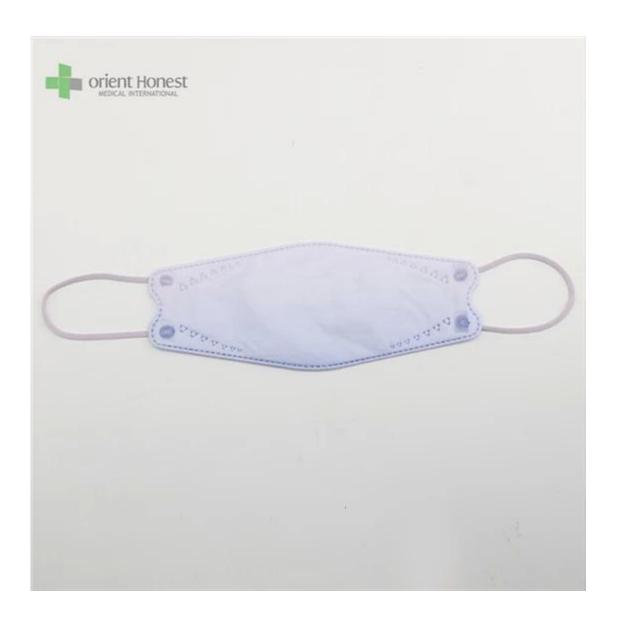

| Nama Produk           | 3D Fish Shaped KF94 Face Mask                             |
|-----------------------|-----------------------------------------------------------|
| BFE,PFE               | BFE≥95%                                                   |
| Bahan                 | PP+ Melt Blown+Melt Blown+ PP                             |
| Warna                 | Multiple colors, or printed, or as per request            |
| Gaya                  | Ear-loop Ear-loop                                         |
| Bobot                 | 50g+25g+25g+30g, or as permintaanmu                       |
| Ukuran                | 20x8cm for Adults, contact for kids' size                 |
| Sedang mengemas       | 50pcs/bag, 40bags/carton, 2000pcs/carton                  |
| Delivery Time         | 7-15 days                                                 |
| Syarat pembayaran     | T/T, L/C, X-transfer, PayPal, dll.                        |
| Melayani              | OEM, Samples provided, Provision of Product Specification |
| Testing Certification | GB2626-2019                                               |

Samples can be provided as requested. Welcome your enquiry.

- \* 4 layers providing better protection
- \* 3D style creating more room for cooler and fresher breathing

- \* Appealing looking, lightweight, closer touch of mask edge to the skin \* Sensitive skin-friendly \* Less stress ear-loop on the ear

Tersedia in different weights, sizes, colors and packaging per requested

## KF94 Face Mask