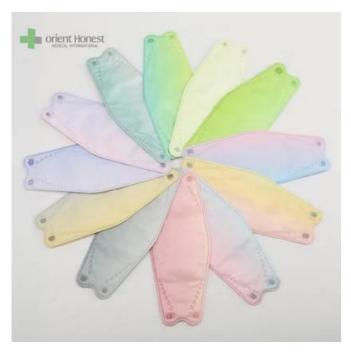

| Nama Produk           | 3D Fish Shaped KF94 Face Mask                             |
|-----------------------|-----------------------------------------------------------|
| BFE,PFE               | BFE≥95%                                                   |
| Bahan                 | PP+ Melt Blown+Melt Blown+ PP                             |
| Warna                 | Multiple colors, or printed, or as per request            |
| Gaya                  | Ear-loop                                                  |
| Bobot                 | 50g+25g+25g+30g, or as permintaanmu                       |
| Ukuran                | 20x8cm for Adults, contact for kids' size                 |
| Sedang mengemas       | 50pcs/bag, 40bags/carton, 2000pcs/carton                  |
| Delivery Time