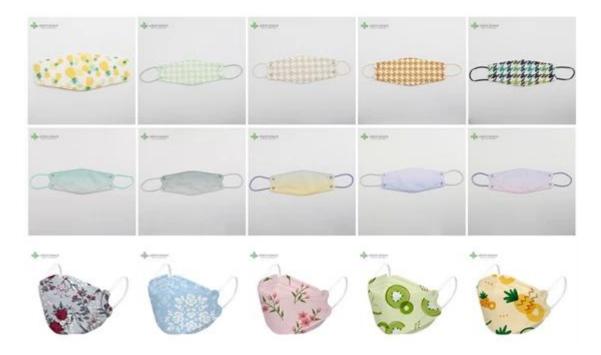

x8cm for Adults, contact for kids' size                 |
| Sedang mengemas       | 50pcs/bag, 40bags/carton, 2000pcs/carton                  |
| Delivery Time         | 7-15 days                                                 |
| Syarat pembayaran     | T/T, L/C, X-transfer, PayPal, dll                         |
| Melayani              | OEM, Samples provided, Provision of Product Specification |
| Testing Certification | GB2626-2019                                               |

Samples can be provided as requested. Welcome your enquiry.

- \* 4 layers providing better protection
- \* 3D style creating more room for cooler and fresher breathing
- \* Appealing looking, lightweight, closer touch of mask edge to the skin
- \* Sensitive skin-friendly
- \* Less stress ear-loop on the ear



Tersedia in different weights, sizes, colors and packaging per requested











## Company Profile



Factory outside



Material warehouse





Dust free sewing workshop



Dust free packing workshop



Finished products warehouse