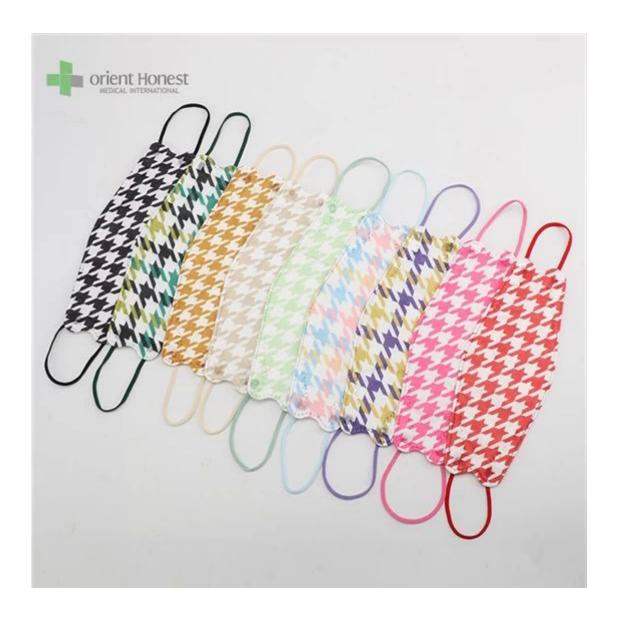

| 50pcs/bag, 40bags/carton, 2000pcs/carton                  |
| Delivery Time         | 7-15 days                                                 |
| Syarat pembayaran     | T/T, L/C, X-transfer, PayPal, dll.                        |
| Melayani              | OEM, Samples provided, Provision of Product Specification |
| Testing Certification | GB2626-2019                                               |

Samples can be provided as requested. Welcome your enquiry.



- \* 4 layers providing better protection
- \* 3D style creating more room for cooler and fresher breathing
- \* Appealing looking, lightweight, closer touch of mask edge to the skin
- \* Sensitive skin-friendly
- \* Less stress ear-loop on the ear

Tersedia in different weights, sizes, colors and packaging per requested