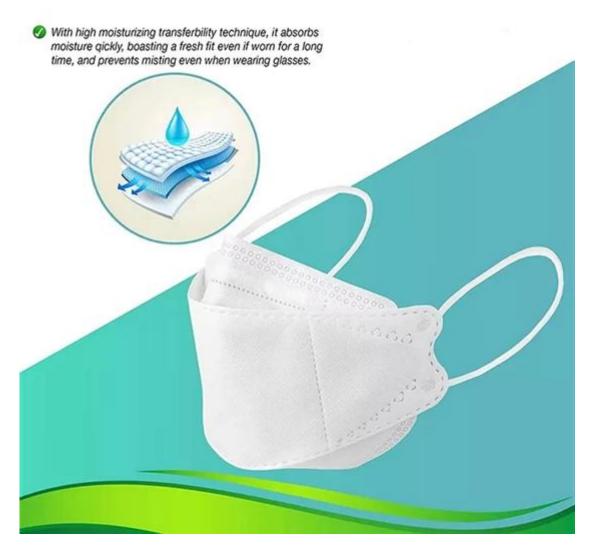

Samples can be provided as requested. Welcome your enquiry.

- \* 4 layers providing better protection
- \* 3D style creating more room for cooler and fresher breathing
- \* Appealing looking, lightweight, closer touch of mask edge to the skin
- \* Sensitive skin-friendly
- \* Less stress ear-loop on the ear