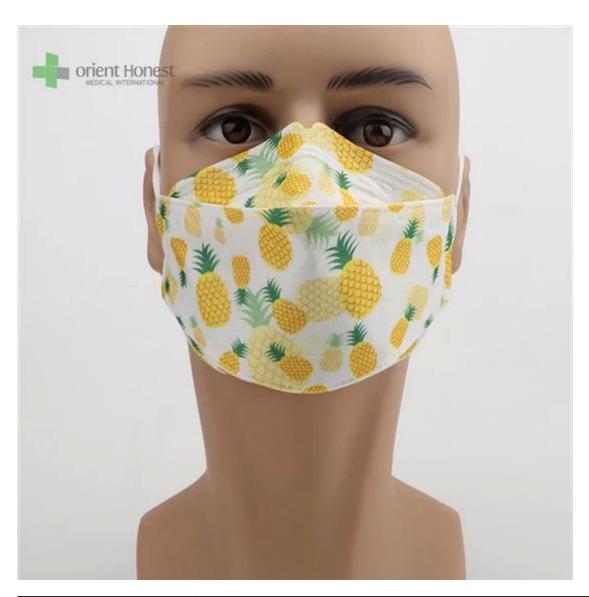

| Nama Produk           | 3D Fish Shaped KF94 Face Mask                             |
|-----------------------|-----------------------------------------------------------|
| BFE,PFE               | BFE≥95%                                                   |
| Bahan                 | PP+ Melt Blown+Melt Blown+ PP                             |
| Warna                 | Multiple colors, or printed, or as per request            |
| Gaya                  | Ear-loop                                                  |
| Bobot                 | 50g+25g+25g+30g, or as permintaanmu                       |
| Ukuran                | 20x8cm for Adults, contact for kids' size                 |
| Sedang mengemas       | 50pcs/bag, 40bags/carton, 2000pcs/carton                  |
| Delivery Time         | 7-15 days                                                 |
| Syarat pembayaran     | T/T, L/C, X-transfer, PayPal, dll.                        |
| Melayani              | OEM, Samples provided, Provision of Product Specification |
| Testing Certification | GB2626-2019                                               |

Samples can be provided as requested. Welcome your enquiry.

- \* 4 layers providing better protection
- \* 3D style creating more room for cooler and fresher breathing
- \* Appealing looking, lightweight, closer touch of mask edge to the skin
- \* Sensitive skin-friendly
- \* Less stress ear-loop on the ear